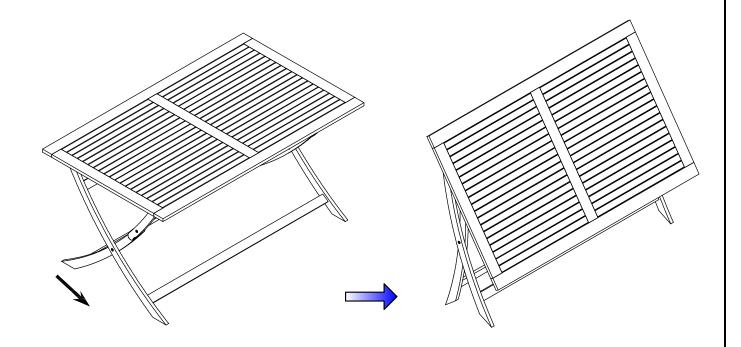

## STEP 3

Fold the table follow direction of arrows as shown below.

Avondale Wooden Folding Table

- 3 -