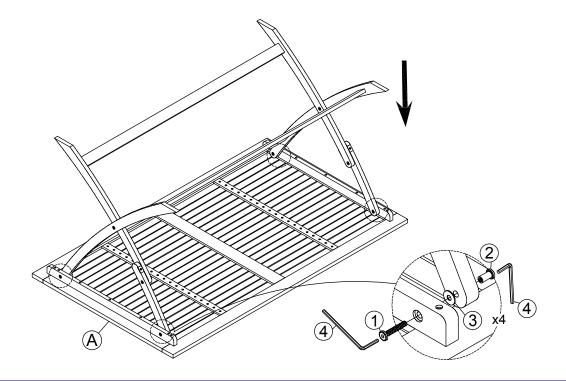

## STEP 2

Attach Leg frame (B), (C) to Top (A) using Bolt (1), Nut (2), Washer (3) and Allen key (4). Fully tighten all Bolts.