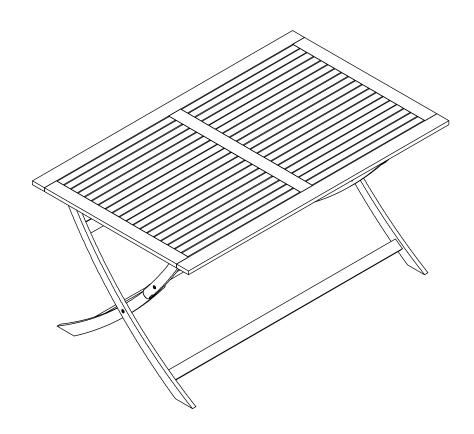

# ASSEMBLY INSTRUCTIONS SKU: BAETFNA

175 Southbelt Industrial Drive, Houston, TX 77047

Email: info@eastwestfurniture.net

Description : Avondale Wooden Folding Table

Dimension : 60"L x 36"W x 30"H Cube Size : 62.6" x 40.9" x 6.7"

# Avondale Wooden Folding Table