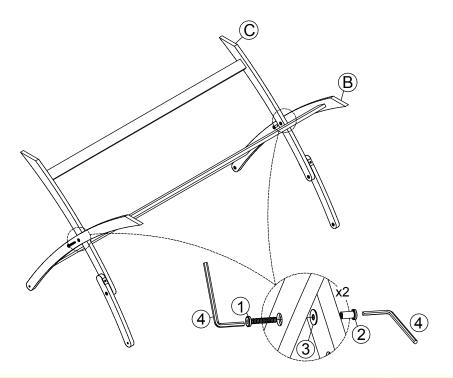

#### STEP '

Attach Leg frame (B) to Leg frame (C) using Bolt (1), Nut (2), Washer (3) and Allen key (4). Do not fully tighten all Bolts.

Avondale Wooden Folding Table

-2-