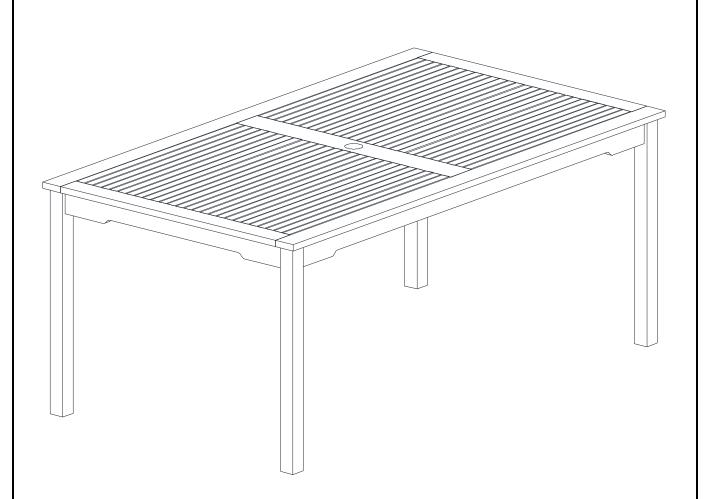

# ASSEMBLY INSTRUCTIONS SKU: BCMTRNA

175 Southbelt Industrial Dr Houston, TX 77047

Email: info@eastwestfurniture.net

Description : Cameron Wooden Rectangular Table

Dimension : 63".Lx 35.4".W x 29.1".H

Cube Size : 65.6"x37.8"x5.5"

#### **PART LIST**

When unpacking, please be careful not to discard any parts with the packaging. Before continuing, please make sure you have the following parts:

| NO | Description | Qty | Sketch | NO | Description | Qty | Sketch |
|----|-------------|-----|--------|----|-------------|-----|--------|
| А  | Тор         | 1   |        | В  | Table Leg   | 4   | 10     |