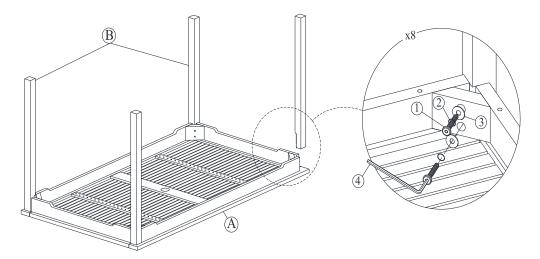

### STEP 1

Attach legs (B) to the top (A) with Bolts (1) and washers (2), (3). Tighten with the Allen Key (4).