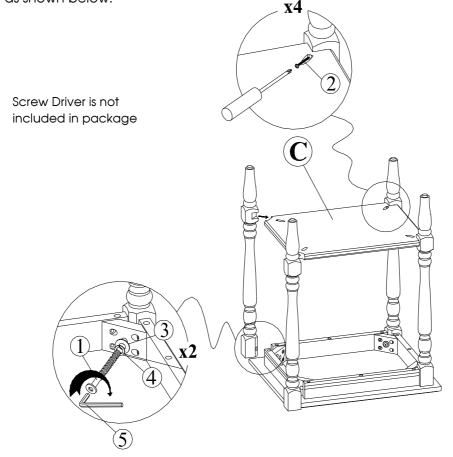

# STEP 2

Attach Middle shelf (C) to the legs (B). Attach both of the other legs to the Middle shelf (C) with Bolts (1) and lock washers (3), washers (4). Tighten with the Allen Key (5). use the screw driver to tighten the screws (2). as shown below.