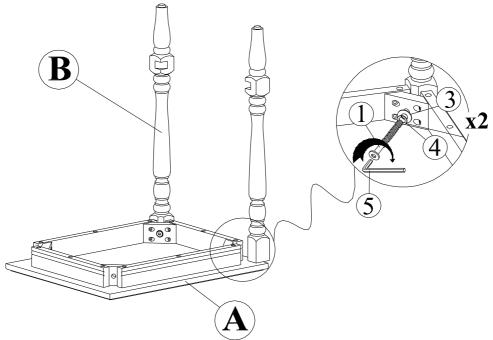

## STEP 1

Attach two Legs (B) to the Top (A) with Bolts (1) and Lock washers (3), Washers (4). Tighten with Allen key (5)