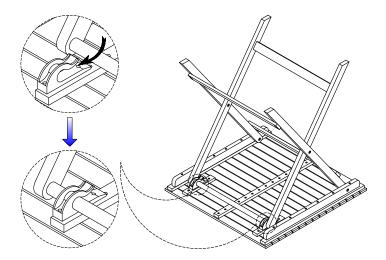

| Тор         | 1   |        | В  | Leg frame   | 1   |        |

### HARDWARE LIST

When unpacking, please be careful not to discard any parts with the packaging. Before continuing, please make sure you have all of the following hardware:

| NO | Description     | Qty | Sketch | NO | Description         | Qty | Sketch |
|----|-----------------|-----|--------|----|---------------------|-----|--------|
| 1  | Bolt<br>(M8x30) | 2   |        | 2  | Nut                 | 2   | 9      |
| 3  | Washer          | 2   |        | 4  | Allen key<br>(M4mm) | 2   |        |

## Selma Square Table

## STEP 1

Attach Leg frame (B) to Top (A) using Bolt (1), Nut (2), Washer (3) and Allen key (4). Fully tighten all Bolts



## STEP 2

When open: Push the round bar into the plastic hook as shown below.



## STEP 3

When close: Pull the round bar out the plastic hook as shown below.



# Selma Square Table