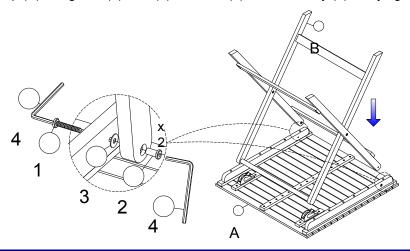

## STEP 1

Attach Leg frame (B) to Top (A) using Bolt (1), Nut (2), Washer (3) and Allen key (4). Fully tighten all Bolts