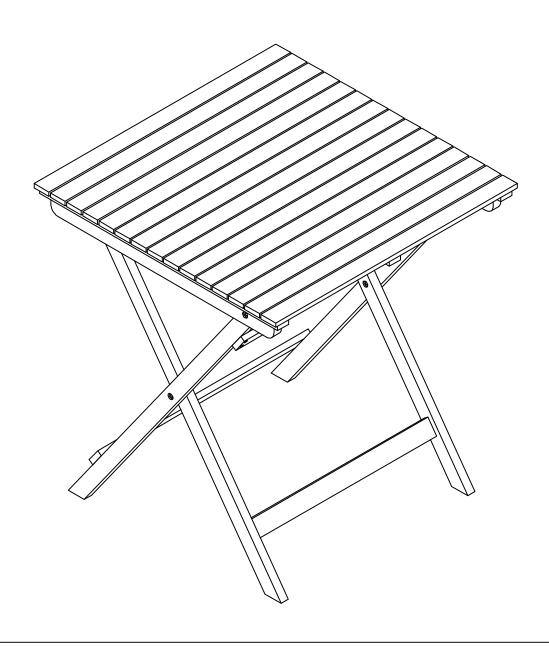

## **ASSEMBLY INSTRUCTIONS SKU: BSETQNA**

175 Southbelt Industrial Drive, Houston, TX 77047

Email: info@eastwestfurniture.net

Description : Selma Square Table Dimension : 25.60"L x 25.60"W x 27.95"H

Cube Size : 36.2" x 27.6" x 3.9"

NW: 15.4 LBS GW: 19.8 LBS

Selma Square Table