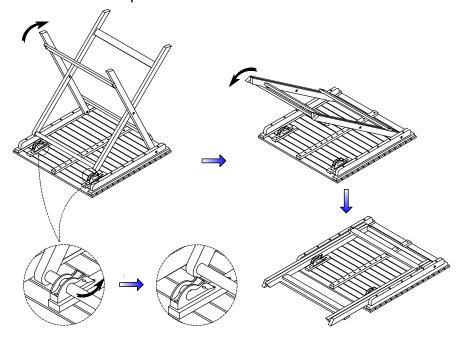

IST

When unpacking, please be careful not to discard any parts with the packaging. Before continuing, please make sure you have all of the following hardware:

| NO | Description     | Qty | Sketch | NO | Description         | Qty | Sketch |
|----|-----------------|-----|--------|----|---------------------|-----|--------|
| 1  | Bolt<br>(M8x30) | 2   |        | 2  | Nut                 | 2   | 9      |
| 3  | Washer          | 2   |        | 4  | Allen key<br>(M4mm) | 2   |        |

## Selma Square Table

## STEP 1

Attach Leg frame (B) to Top (A) using Bolt (1), Nut (2), Washer (3) and Allen key (4). Fully tighten all Bolts



## STEP 2

When open: Push the round bar into the plastic hook as shown below.



## STEP 3

When close: Pull the round bar out the plastic hook as shown below.



# Selma Square Table