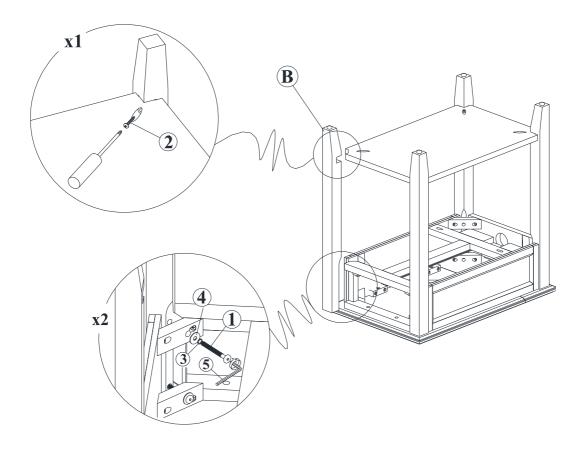

# STEP 2

Attach 3 Legs (B) to the Table top (A) with Bolts (1) and lock washers (3), washers (4). Tighten with Allen key (5)  $\bigcirc$ 

## STEP 4

Attach the fourth leg (B) and connect it to the table top (A) and middle shelf (C). Tighten with Bolts (1) and lock washers (3), washers (4) by Allen Key (5). Tighten Screw (2) to attach Middle Shelf (C)