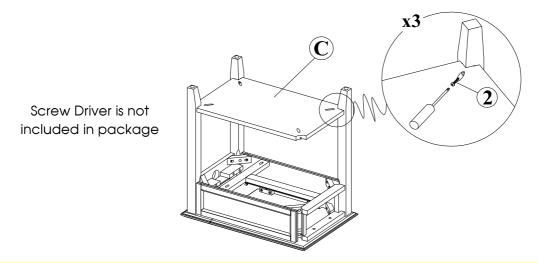

#### STEP 3

Attach Middle shelf (C) to the legs (B) with screws (2), Tighten with the screw driver as shown below.