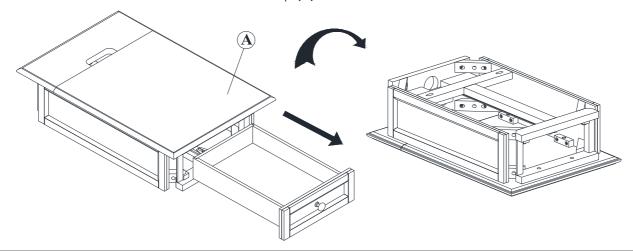

|             |     |        |

## **HARDWARE LIST**

When unpacking, please be careful not to discard any parts with the packaging. Before continuing, please make sure you have all of the following hardware:

| NO | Description                 | Qty | Sketch | NO | Description                 | Qty | Sketch |
|----|-----------------------------|-----|--------|----|-----------------------------|-----|--------|
| 1  | Bolt<br>( Móxó0mm)          | 8   |        | 2  | Screw<br>(M4x40mm)          | 4   |        |
| 3  | Lock washer<br>( Ф6.5хФ9mm) | 8   |        | 4  | Flat washer<br>(Ф6.5хФ19mm) | 8   |        |
| 5  | Allen key<br>(M4)           | 1   |        |    |                             |     |        |

# STEP 1

Slide to remove the drawer from the Table top (A) as shown below



# STEP 2

Attach 3 Legs (B) to the Table top (A) with Bolts (1) and lock washers (3), washers (4). Tighten with Allen key (5)  $\bigcirc$ 



#### STEP 3

Attach Middle shelf (C) to the legs (B) with screws (2), Tighten with the screw driver as shown below.



## STEP 4

Attach the fourth leg (B) and connect it to the table top (A) and middle shelf (C). Tighten with Bolts (1) and lock washers (3), washers (4) by Allen Key (5). Tighten Screw (2) to attach Middle Shelf (C)



# STEP 5

Flip the chest, Turn the Drawer into the chest one by one as shown below, put on flat ground. Complete the assembly.