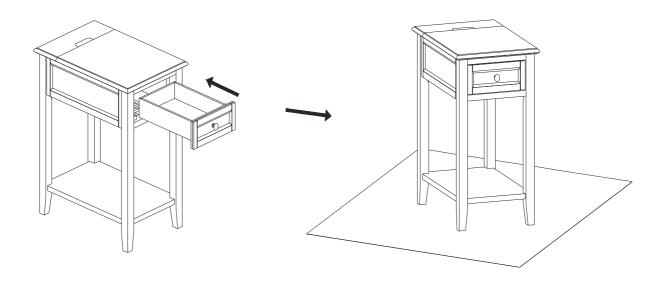

# STEP 1

Slide to remove the drawer from the Table top (A) as shown below

# STEP 5

Flip the chest, Turn the Drawer into the chest one by one as shown below, put on flat ground. Complete the assembly.