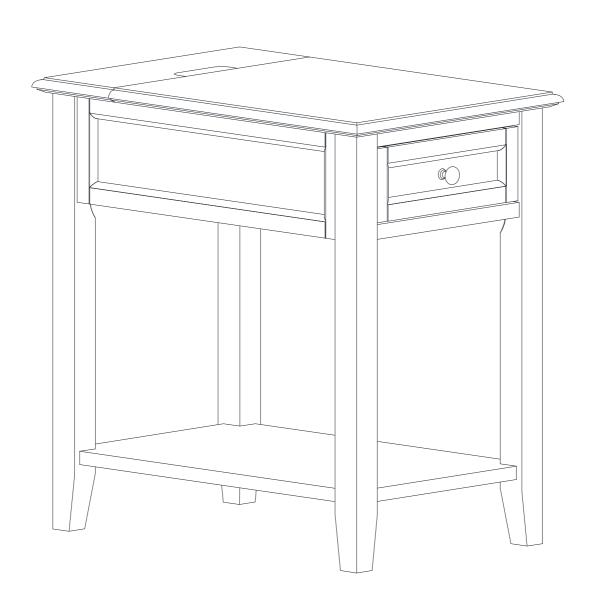

# ASSEMBLY INSTRUCTIONS SKU: DE-ET

Description : DENISON RECTANGULAR NIGHT STAND END TABLE WITH DRAWER

Product Dimension : 15.7"x23.7"x24"

Cube Size : 25.9"x17.7"x11.2"

NW: 24.2 LBS GW: 28.6 LBS