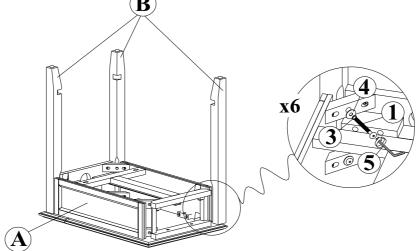

# STEP 2

Attach 3 Legs (B) to the Table top (A) with Bolts (1) and lock washers (3), washers (4). Tighten with Allen key (5)  $\bigcirc$ 