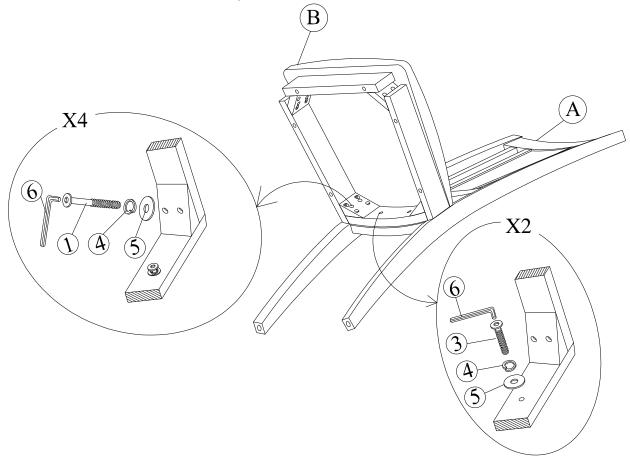

## STEP 1

Attach frame (B) to the back (A) by using bolts (3) and (1) and washers (4) and (5). Tighten with Allen Key (6).

Note: DO NOT tighten any of the bolts, until the chair is assembled, then put on a flat level surface to make sure the chair is level and then tighten the bolts.

### **HARDWARE LIST**

When unpacking, please be careful not to discard any parts with the packaging. Before continuing, please make sure you have all of the following hardware:

| NO | Description              | Qty | Sketch   | NO | Description             | Qty | Sketch |
|----|--------------------------|-----|----------|----|-------------------------|-----|--------|
| 1  | Long bolt<br>(M6x80mm)   | 4   |          | 2  | Medium bolt (M6x60mm)   | 4   |        |
| 3  | Short bolt<br>(M6x40mm)  | 2   |          | 4  | Lock Washer<br>(Φ6.5x9) | 10  |        |
| 5  | Flat Washer<br>(Φ6.5x19) | 10  | <b>©</b> | 6  | Allen Key<br>(4mm)      | 1   |        |

#### **PART LIST**

When unpacking, please be careful not to discard any parts with the packaging. Before continuing, please make sure you have the following parts:

| NO | Description | Qty | Sketch | NO | Description | Qty | Sketch                                  |
|----|-------------|-----|--------|----|-------------|-----|-----------------------------------------|
| A  | Chair back  | 1   |        | В  | Seat Frame  | 1   | 100 m m m m m m m m m m m m m m m m m m |
| С  | Front Leg   | 2   | 99     |    |             |     |                                         |