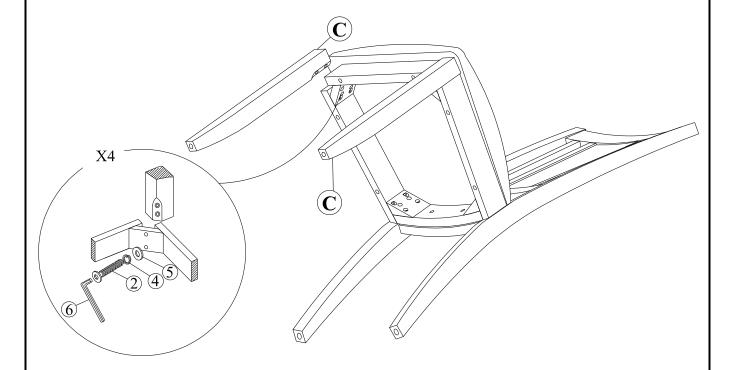

# STEP 2

Attach front legs (C) to the seat frame. Use bolts (2), washers (4) and (5) . Tighten with Allen Key (6).

### **HARDWARE LIST**

When unpacking, please be careful not to discard any parts with the packaging. Before continuing, please make sure you have all of the following hardware:

| NO | Description              | Qty | Sketch   | NO | Description             | Qty | Sketch |
|----|--------------------------|-----|----------|----|-------------------------|-----|--------|
| 1  | Long bolt<br>(M6x80mm)   | 4   |          | 2  | Medium bolt (M6x60mm)   | 4   |        |
| 3  | Short bolt<br>(M6x40mm)  | 2   |          | 4  | Lock Washer<br>(Φ6.5x9) | 10  |        |
| 5  | Flat Washer<br>(Φ6.5x19) | 10  | <b>©</b> | 6  | Allen Key<br>(4mm)      | 1   |        |

#### **PART LIST**

When unpacking, please be careful not to discard any parts with the packaging. Before continuing, please make sure you have the following parts:

| NO | Description | Qty | Sketch | NO | Description | Qty | Sketch                                  |
|----|-------------|-----|--------|----|-------------|-----|-----------------------------------------|
| A  | Chair back  | 1   |        | В  | Seat Frame  | 1   | 100 m m m m m m m m m m m m m m m m m m |
| С  | Front Leg   | 2   | 99     |    |             |     |                                         |