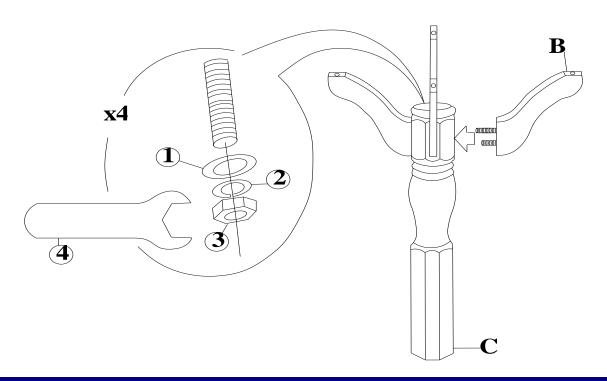

### STEP 1

Attach legs (B) to the pedestal (C) with washers (1), (2) and nuts (3). Tighten with wrench (4).