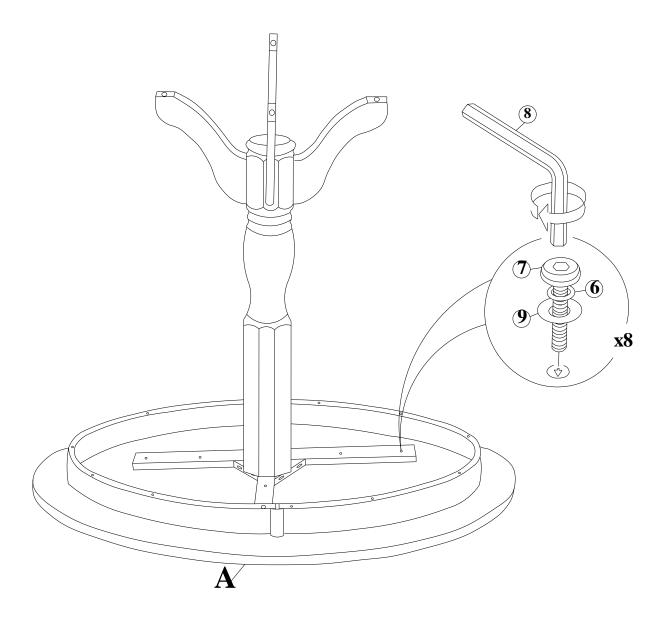

## STEP 3

Carefully place the cross frame (from Step 2) on bottom side of the table top (A), attach with bolts (7), washers (9), (6). Tighten with Allen key (8).