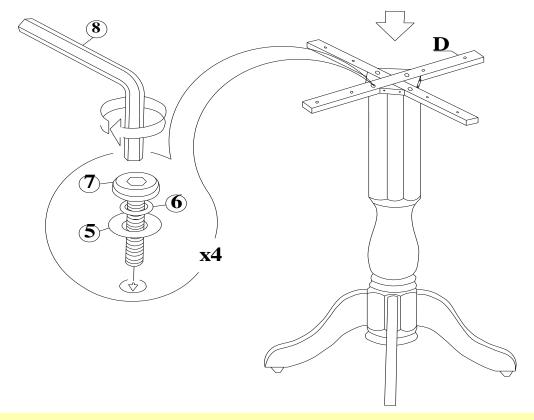

#### STEP 2

Put the cross piece (D) on top of the pedestal, and attach with bolts (7), washers (5), (6). Tighten with Allen key (8).

EDEN COUNTER HEIGHT ROUND 30" TABLE

- 3 -