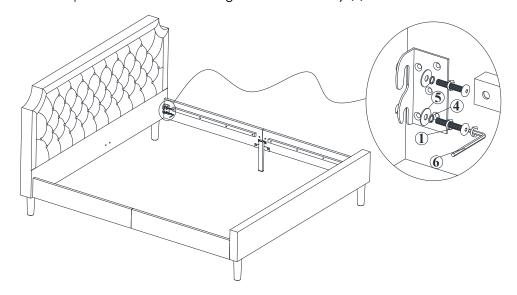

## STEP 1

#### STEP 4

Attach the Headboard to the assemble side rails using Medium bolts (1) and Washers (4) and Lock Washers (5) on the both sides. Repeat for the Footboard. Tighten with Allen key (6).

## STEP 5

Attach U-bracket (K) to the Horizontal support frame (H) using Long bolts (3) Tighten with Allen key (6)