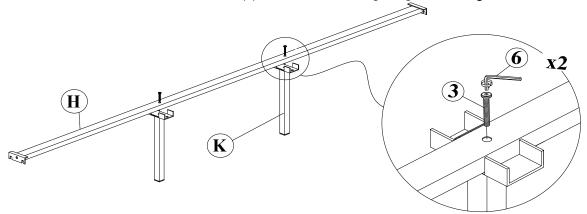

## STEP 5

Attach U-bracket (K) to the Horizontal support frame (H) using Long bolts (3) Tighten with Allen key (6)