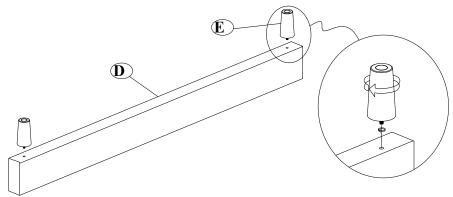

#### STEP 2

Attach the legs (E) to the bottom of the footboard (D).as shown below.