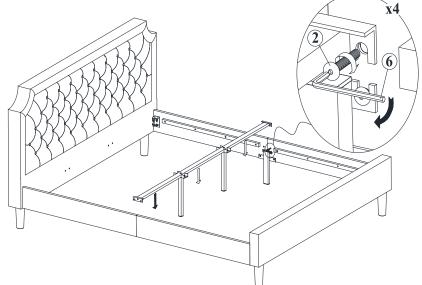

#### STEP 6

Attach the Horizontal support frame (on step 4) to the side rails by using Short bolts (2) Tighten with Allen key (6)  $_{\rm X4}$ 

GRANBURY FABRIC KING BED