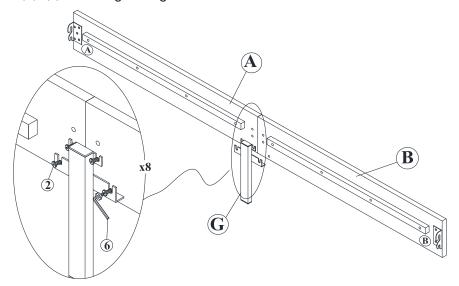

#### STEP 3

Assemble the Side rails by joining the (A) & (B) side rail using Center support leg (G), and Short Bolts (2), Tighten with Allen key (6). Apply for both left and right side.

NOTE: Make sure the support slat piece on the Center support leg (G) are completely contacted with the bottom of the side rails (A), (B) before tightening the bolts.