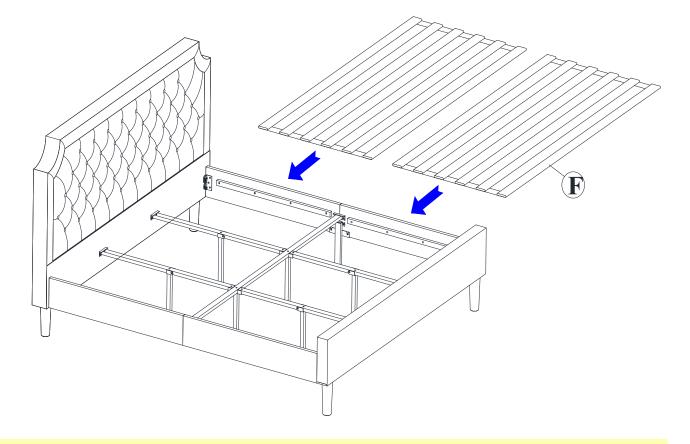

## STEP 1

# STEP 8

Place the Slats (F) on the bed frames, and complete the assembly.

GRANBURY FABRIC KING BED