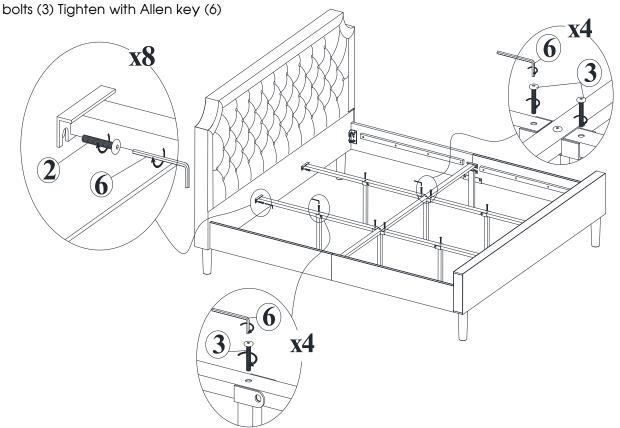

## STEP 7

Attach Center Support Rail (L) to Headboard & footboard (on step 6) using the Short bolts (2) & Long