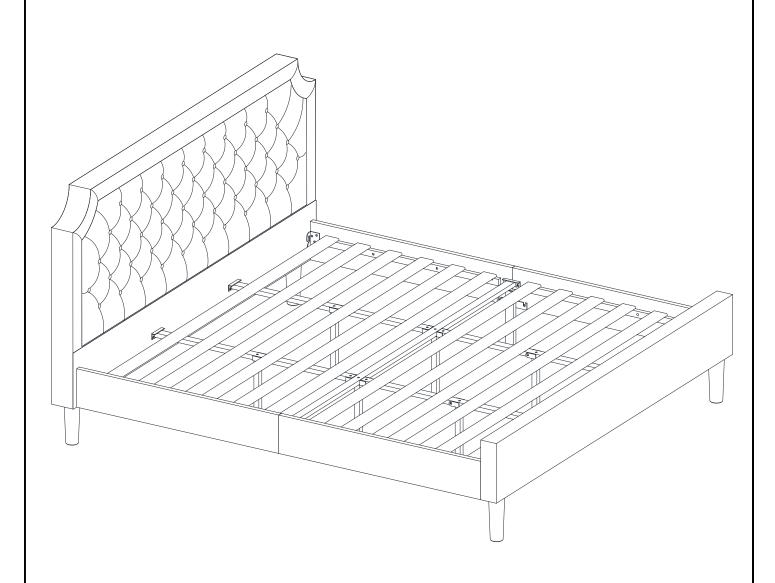

# STEP 8

Place the Slats (F) on the bed frames, and complete the assembly.

GRANBURY FABRIC KING BED