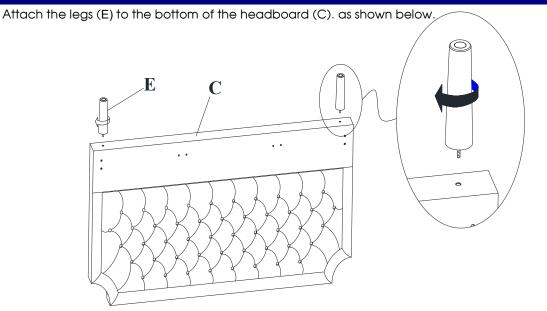

#### STEP 2

Attach the legs (E) to the bottom of the footboard (D).as shown below.