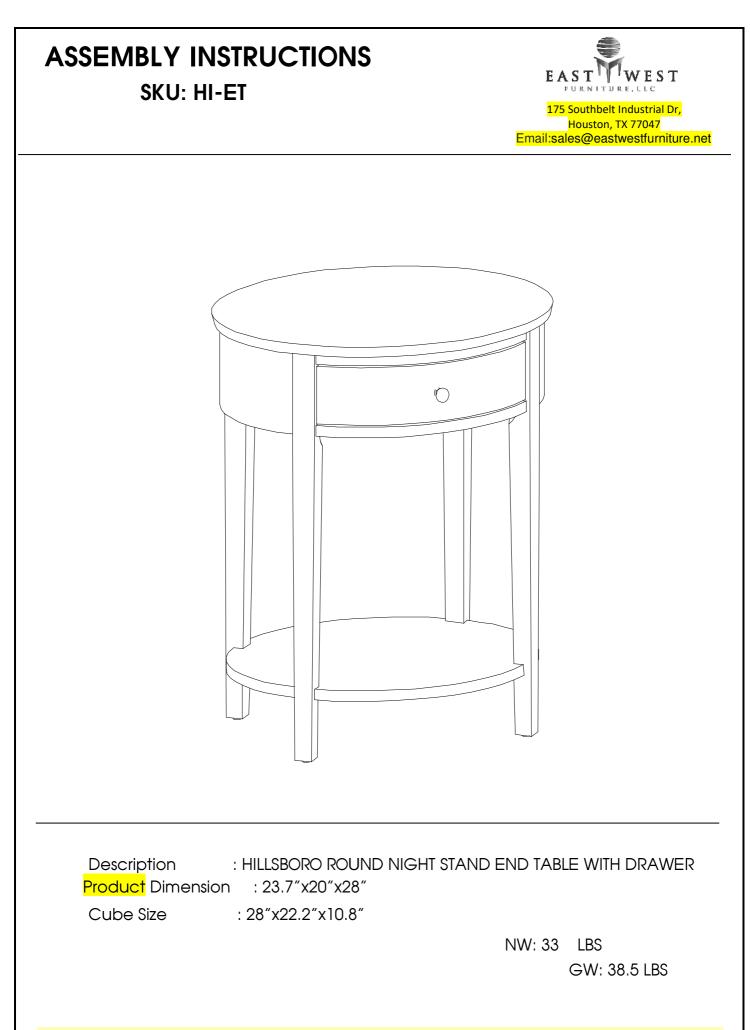

HILLSBORO ROUND NIGHT STAND END TABLE WITH DRAWER

### HILLSBORO ROUND NIGHT STAND END TABLE WITH DRAWER