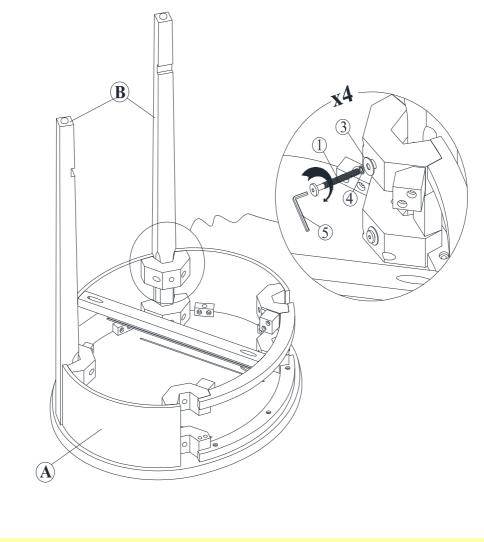

## STEP 2

Attach two Legs (B) to the Top (A) with long bolts (1) and washers (3), (4). Tighten with Allen key (5)

HILLSBORO ROUND NIGHT STAND END TABLE WITH DRAWER