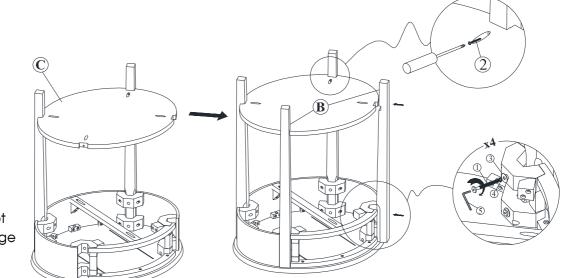

# STEP 3

Attach shelf (C) to the legs (B) with screws (2),Attach two Legs (B) to the shelf (C) and Table top (A) with Bolt (1) and washers (3), (4). Tighten with Allen key (5), Tighten shelf with the screw driver as shown below.