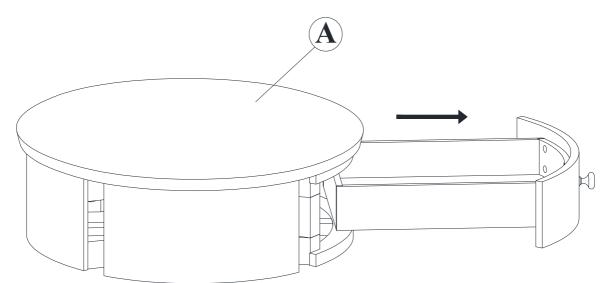

o discard any parts with the packaging. Before continuing, please make sure you have all of the following hardware:

| NO | Description                  | Qty | Sketch     | NO | Description                 | Qty | Sketch     |
|----|------------------------------|-----|------------|----|-----------------------------|-----|------------|
| 1  | Long bolt<br>( M6x60mm)      | 8   |            | 2  | Screw<br>(M4x40mm)          | 4   |            |
| 3  | Plat washer<br>( Ф6.5хФ19mm) | 8   | $\bigcirc$ | 4  | Lock washer<br>( Ф6.5xФ9mm) | 8   | $\bigcirc$ |
| 5  | Allen key<br>(M4)            | 1   |            |    |                             |     |            |

### HILLSBORO ROUND NIGHT STAND END TABLE WITH DRAWER

## STEP 1

Slowly pull out Drawer of Table top (A) out as shown below.



## STEP 2

Attach two Legs (B) to the Top (A) with long bolts (1) and washers (3), (4). Tighten with Allen key (5)



HILLSBORO ROUND NIGHT STAND END TABLE WITH DRAWER

# STEP 3

Attach shelf (C) to the legs (B) with screws (2),Attach two Legs (B) to the shelf (C) and Table top (A) with Bolt (1) and washers (3), (4). Tighten with Allen key (5), Tighten shelf with the screw driver as shown below.



Screw Driver is not included in package

## **STEP 4**

Flip the chest, Turn the Drawer into the chest one by one as shown below, put on flat ground. Complete the assembly.