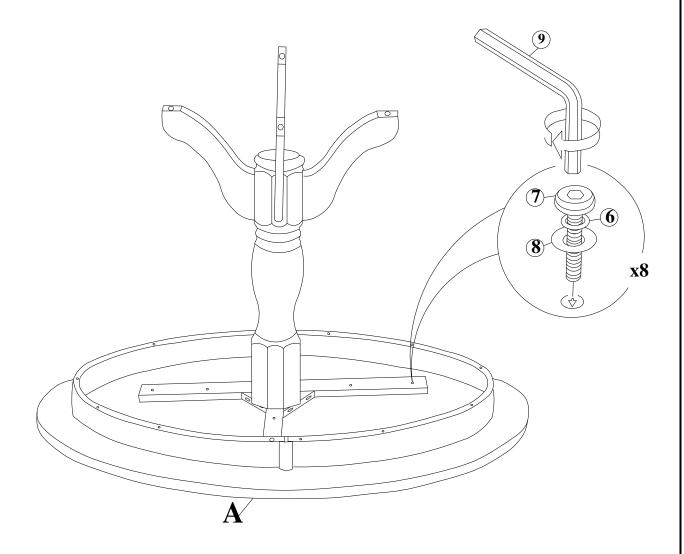

## STEP 3

Carefully place the cross frame (from Step 2) on bottom side of the table top (A), attach with bolts (7), washers (8), (6). Tighten with Allen key (9).