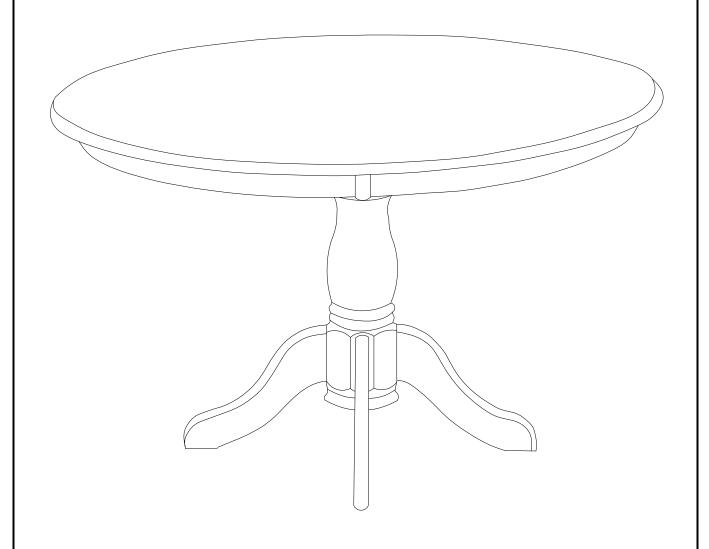

# ASSEMBLY INSTRUCTIONS SKU: HLT

175 Southbelt Industrial Dr Houston, TX 77047

Email: info@eastwestfurniture.net

Description : HARTLAND TABLE 42" ROUND WITH SINGLE PEDESTAL

Dimension : Φ 42"x29"1/2.H Cube Size : 44.4"x44.4"x7.3"

HARTLAND TABLE 42" ROUND WITH SINGLE PEDESTAL