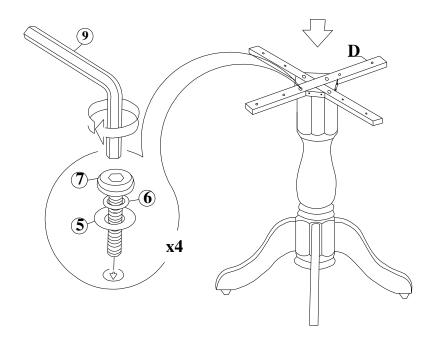

## STEP 2

Put the cross piece (D) on top of the pedestal, and attach with bolts (7), washers (5), (6). Tighten with Allen key (9).

HARTLAND TABLE 42" ROUND WITH SINGLE PEDESTAL