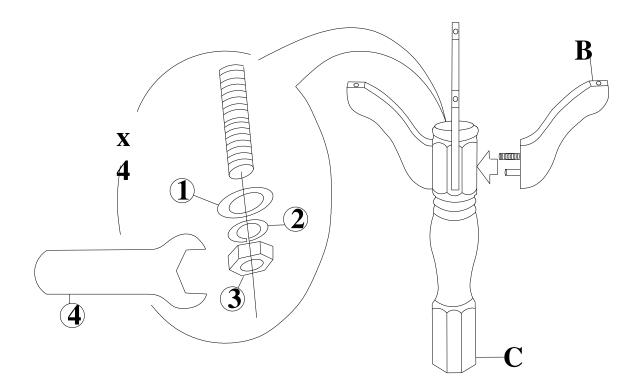

## STEP 1

Attach legs (B) to the pedestal (C) with washers (1), (2) and nuts (3). Tighten with wrench (4).