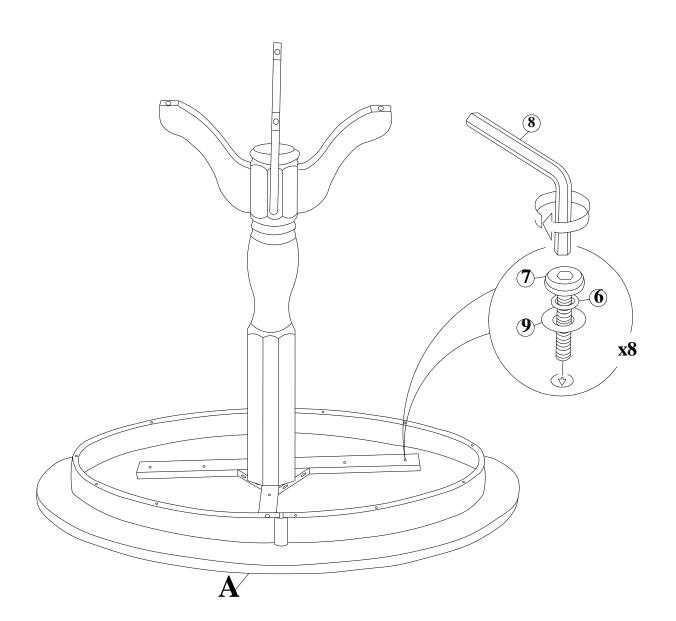

# **STEP 3**

Carefully place the cross frame (from Step 2) on bottom side of the table top (A), attach with bolts (7), washers (9), (6). Tighten with Allen key (8).