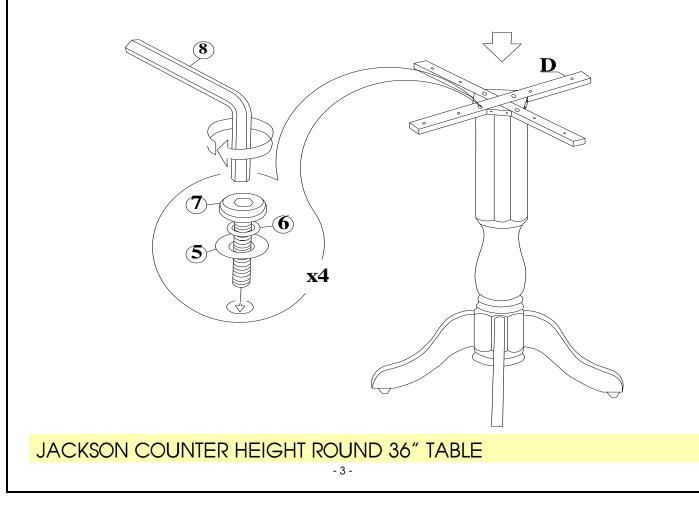

# **STEP 2**

Put the cross piece (D) on top of the pedestal, and attach with bolts (7), washers (5), (6). Tighten with Allen key (8).