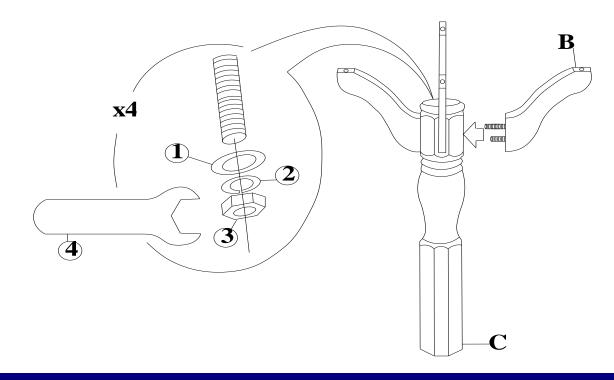

# STEP 1

Attach legs (B) to the pedestal (C) with washers (1), (2) and nuts (3). Tighten with wrench (4).