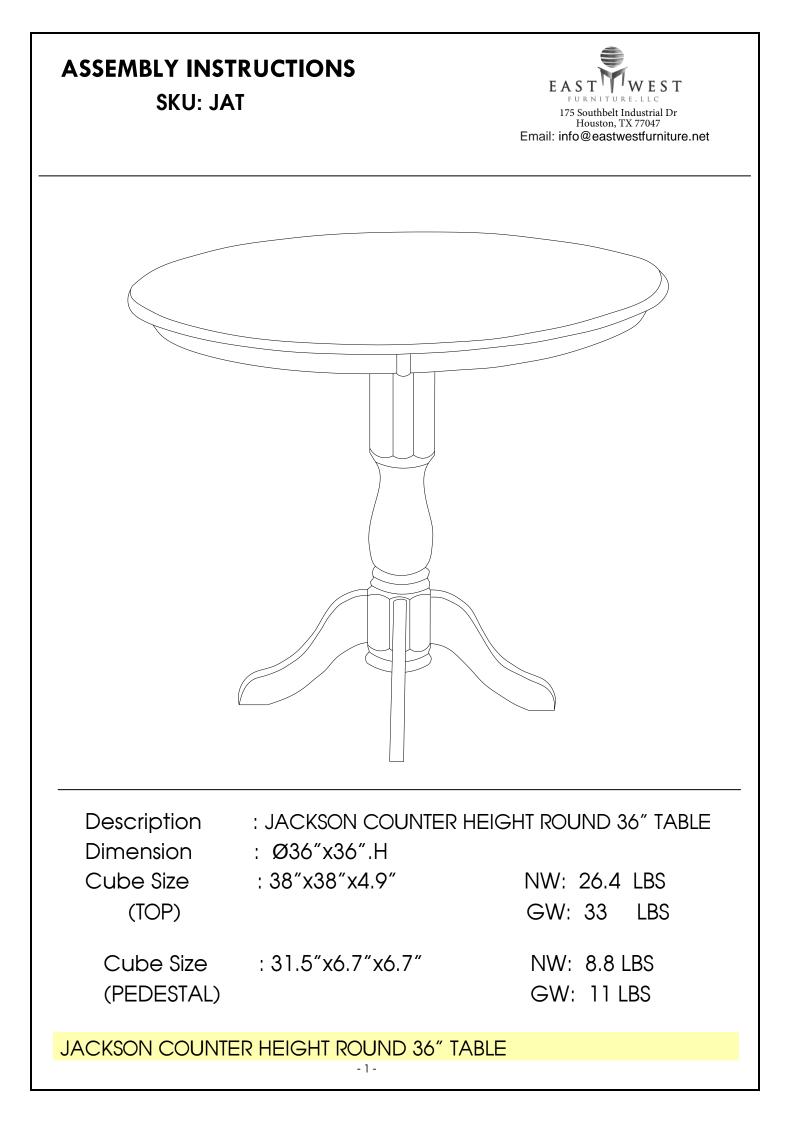

# ASSEMBLY INSTRUCTION VIDEO SKU: JAT-BLK-TP

# VIEW ON SMARTPHONE





1. Open Camera app

2. Postion camera to the QR code



3. Click on the pop-up link

VIEW ON COMPUTER





# **BEFORE ASSEMBLY**

Thank you for purchasing this quality product. This product has been designed for easy assembly and constructed for durability. Please take the time to read and follow the assembly instructions carefully.

Be sure to check all packing material carefully for small parts which may have come loose inside the carton during shipment. Please separate, identify, and count all parts and metal hardware. Compare with part list to be sure all parts are present. If hardware is missing or you have difficulty assembling this product, please call for us.

#### IMPORTANT NOTE:

- Place all wooden parts on a clean and smooth surface such as a rug or carpet to avoid the parts from being scratched.
- Remove all wrapping material, including staples & packing straps before you start to