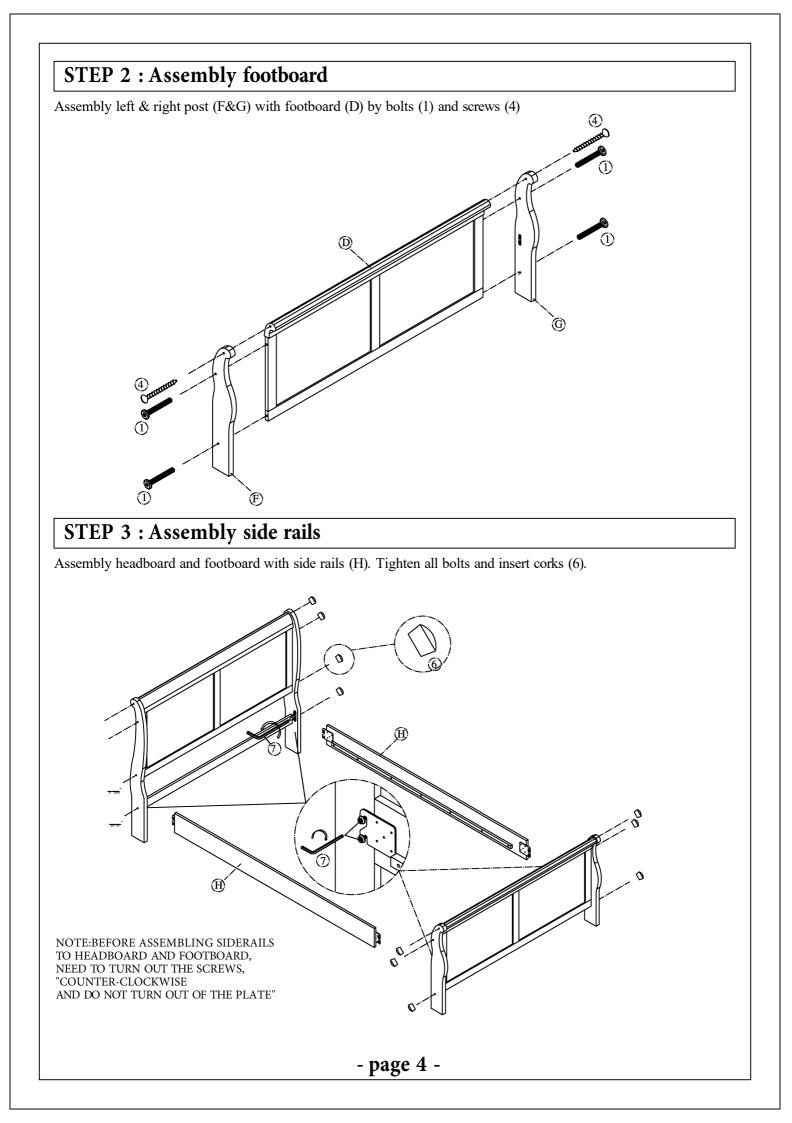

# STEP 4: Asembly support legs

Use alen key (7) assembly support legs (K) with Slats (I) by bolts (2) and nuts (8)

## STEP 5 : Fix slats

Use screwdriver fix Slats (I) on side rails (H) by screws (3)