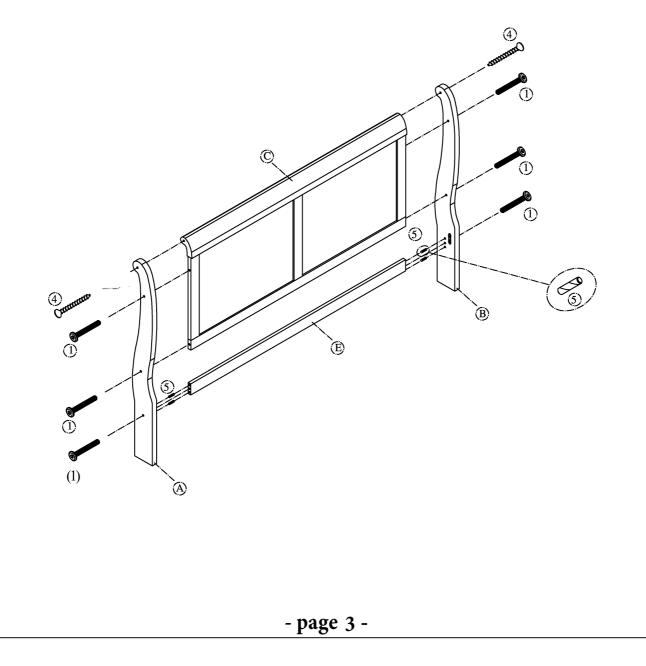

#### STEP 1 : Assembly headboard

Assembly left & right post (A&B) with Headboard (C) and horizontal support bar (E) by bolts (1) and screws (4).