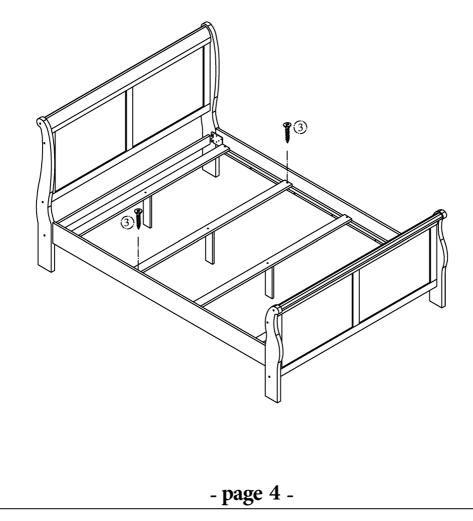

## STEP 5 : Fix slats

Use screwdriver fix Slats (I) on side rails (H) by screws (3)