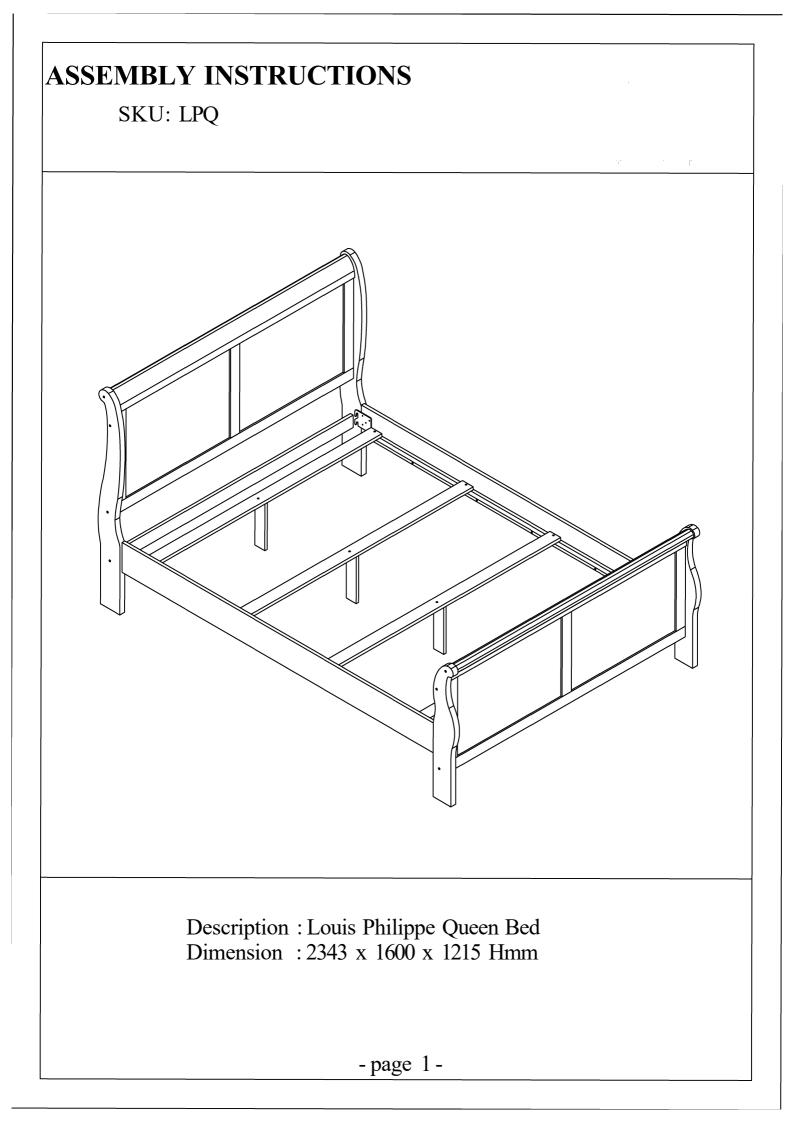

## **BEFORE ASSEMBLY**

Thank you for purchasing this quality product. This product has been designed for easy assembly and constructed for durability. Please take the time to read and follow the assembly instructions carefully.

#### **IMPORTANT NOTE:**

- Place all wooden parts on a clean and smooth surface such as a rug or carpet to avoid the parts from being scratched.
- Remove all wrapping material, including staples & packing straps before you start to assemble.
- DO NOT tighten all screws and bolts until completely assembled.
- Keep all hardware parts out of reach of children.

#### PART LIST

| NO | Description          | Q'Ty | Sketch              | NO | Description          | Q'Ty | Sketch   |
|----|----------------------|------|---------------------|----|----------------------|------|----------|
| А  | Left headboard post  | 1    | <u> </u>            | В  | Right headboard post | 1    | <u> </u> |
| С  | Headboard panel      | 1    |                     | D  | Footboard panel      | 1    |          |
| Е  | Support bar          | 1    |                     | F  | Left footboard post  | 1    | e        |
| G  | Right footboard post | 1    | <b>_</b> <u>_</u> ) | Н  | Side rails           | 2    |          |
| Ι  | Slats                | 1    |                     | K  | Center support legs  | 4    |          |