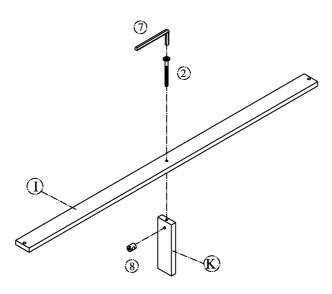

# STEP 4: Asembly support legs

Use alen key (7) assembly support legs (K) with Slats (I) by bolts (2) and nuts (8)