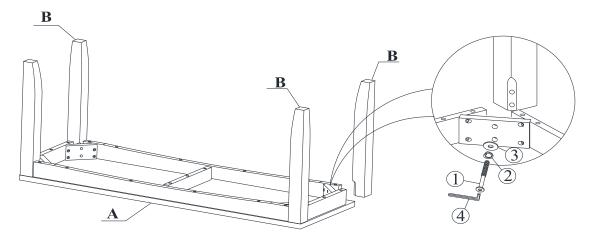

## STEP 1

Attach legs (B) to the top (A) with Bolts (1) and washers (2), (3). Tighten with the Allen Key (4).