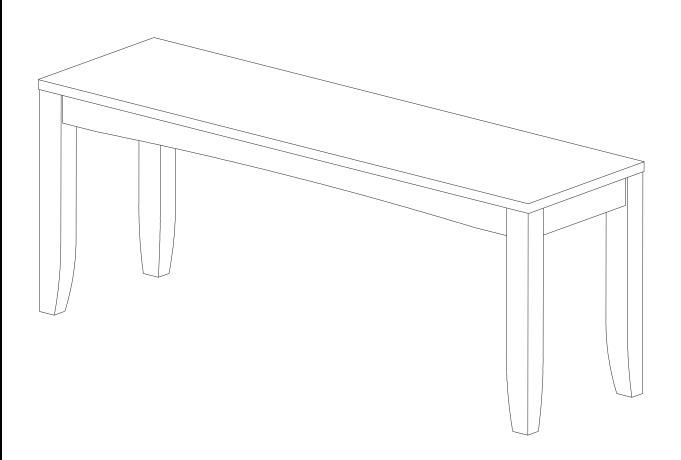

# ASSEMBLY INSTRUCTIONS SKU:LYB

175 Southbelt Industrial Dr Houston, TX 77047 Email: info@eastwestfurniture.net

Description : LYNFIELD DINING BENCH WITH WOOD SEAT

Dimension : W.15"x D.52"xH.17.3/4"

Cube Size : 54.4"x17.3"x4.3"

### LYNFIELD DINING BENCH WITH WOOD SEAT