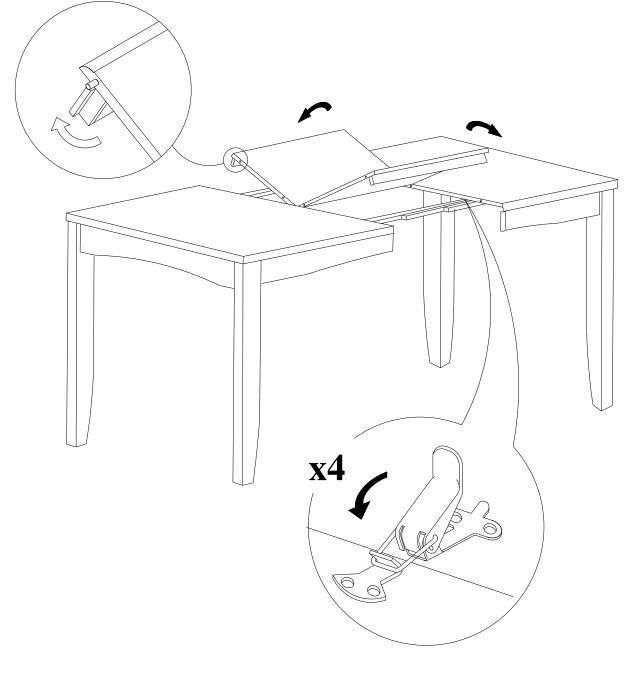

# STEP 3

Unfold the butterfly leaf with the apron at both ends straightened up as shown on the Step 3. Place flattened butterfly leaf at the center of the table. Then push two end pieces inward making sure all pins & holes aligned. Latch them together by the 4 latches underneath table top.