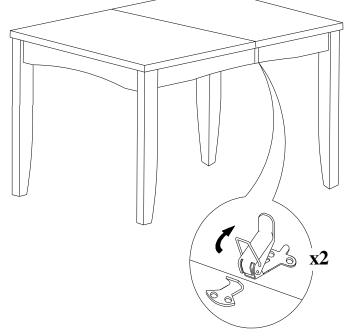

# STEP 2

Unlatch 2 end pieces of table top by the latches underneath table top. Pull the 2 ends of the table top apart.

Lynfield Rectangular Dining Table 36"x66" with butterfly leaf