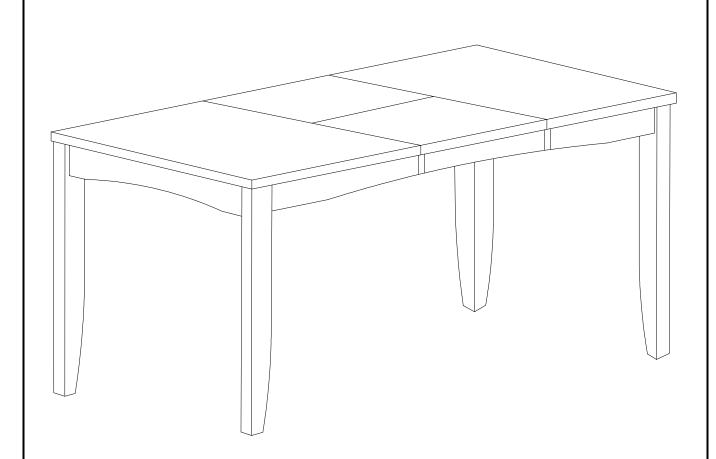

# ASSEMBLY INSTRUCTIONS SKU: LYT

175 Southbelt Industrial Dr Houston, TX 77047 Email: info@eastwestfurniture.net

Description : LYNFIELD RECTANGULAR DINING TABLE 36"x66" WITH BUTTERFLY LEAF

Dimension : W.36" x D.54"(66") x H.30"

Cube Size : 56.2"x38.3"x5.7" NW: 94.6 LBS

GW: 101.2 LBS

Lynfield Rectangular Dining Table 36"x66" with butterfly leaf