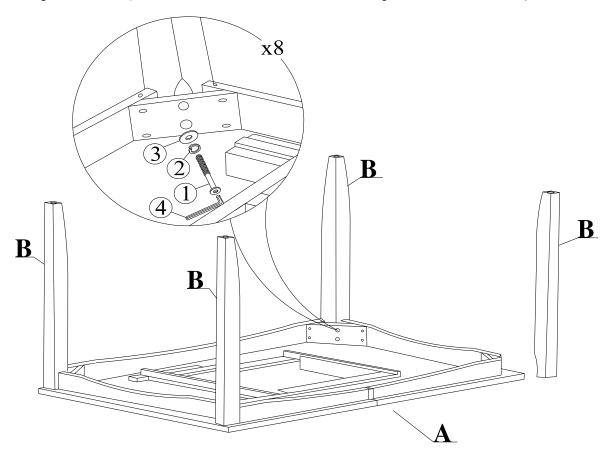

#### **PART LIST**

When unpacking, please be careful not to discard any parts with the packaging. Before continuing, please make sure you have the following parts:

| NO | Description | Qty | Sketch | NO | Description | Qty | Sketch |
|----|-------------|-----|--------|----|-------------|-----|--------|
| А  | Тор         | 1   |        | В  | Table Leg   | 4   |        |

#### **HARDWARE LIST**

When unpacking, please be careful not to discard any parts with the packaging. Before continuing, please make sure you have all of the following hardware:

| NO | Description                  | Qty | Sketch | NO | Description         | Qty | Sketch |
|----|------------------------------|-----|--------|----|---------------------|-----|--------|
| 1  | Bolt<br>(M8x70)              | 8   |        | 2  | Lock washer         | 8   |        |
|    |                              |     |        |    | (Φ8.5xΦ11mm)        |     |        |
| 3  | Flat Washer<br>( Φ8.5xΦ19mm) | 8   |        | 4  | Allen key<br>(M4mm) | 1   |        |

# STEP 1

Attach legs (B) to the top (A) with Bolts (1) and washers (2), (3). Tighten with the Allen Key (4).