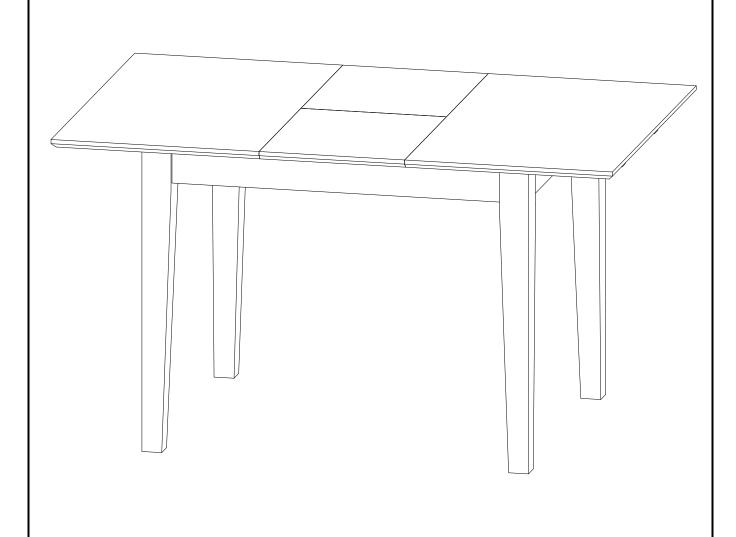

# ASSEMBLY INSTRUCTIONS SKU: MLT

175 Southbelt Industrial Dr Houston, TX 77047

Email: info@eastwestfurniture.net

Description: MILAN RECTANGULAR TABLE 36"x54"WITH 12" BUTTERFLY LEAF

Dimension: W.36" x D.42"(54") x H.30"