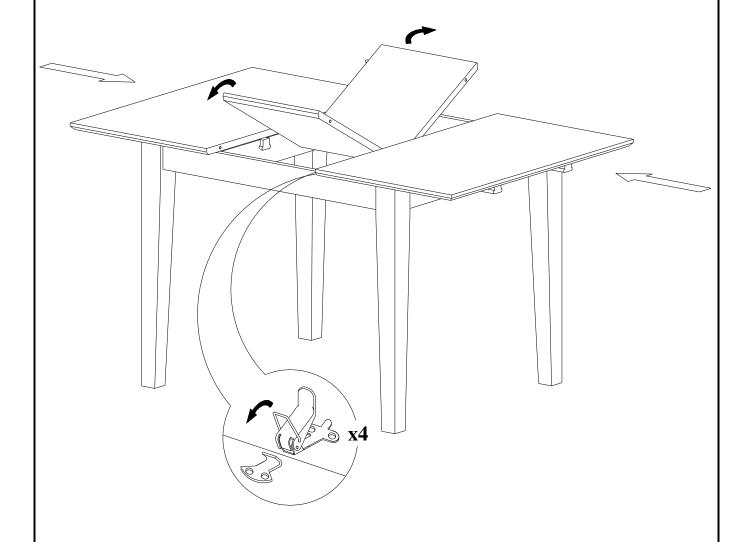

## STEP 3

Fold the center leaf top and put it underneath, or spread it as your demand, then lock the top as below image.