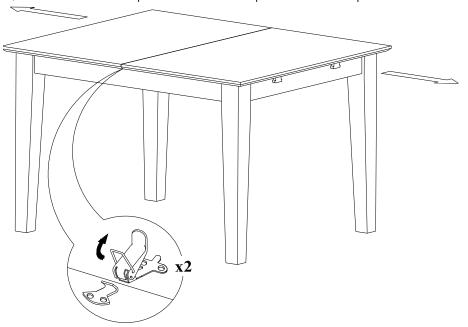

## STEP 2

Stand the table, unlock the table top underneath and pull the 2 side tops to outside direction.

MILAN RECTANGULAR TABLE 36"x54"WITH 12" BUTTERFLY LEAF