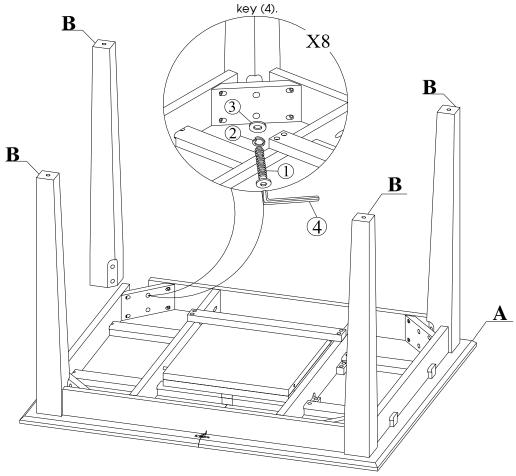

## STEP 1

Place legs (B) in position as shown below. Use bolts (1) and washers (2),(3) to attach legs, tighten with the Allen