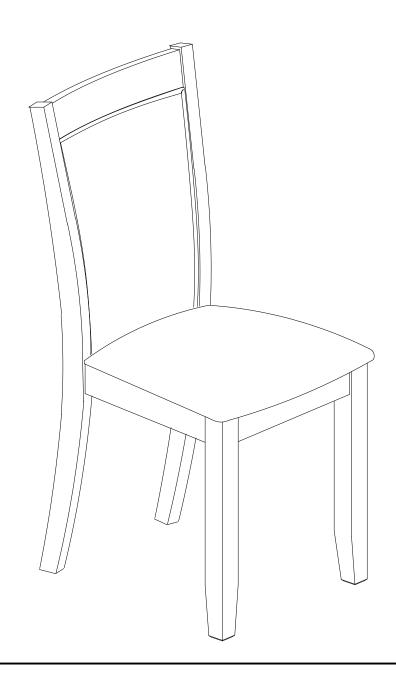

# ASSEMBLY INSTRUCTIONS SKU: MZC

175 Southbelt Industrial Dr, Houston, TX 77047 ail:sales@eastwestfurniture.net

Description : MONZA DINING CHAIR WITH CUSHION SEAT

Product Dimension : 17.7"Wx21.5"Dx36.8"H

#### 

When unpacking, please be careful not to discard any parts with the packaging. Before continuing, please make sure you have the following parts:

| NO | Description | Qty | Sketch | NO | Description | Qty | Sketch       |
|----|-------------|-----|--------|----|-------------|-----|--------------|
| A  | Chair back  | 1   |        | В  | Seat Frame  | 1   |              |
| С  | Front Leg   | 2   | 00     |    |             |     | Hardware bag |