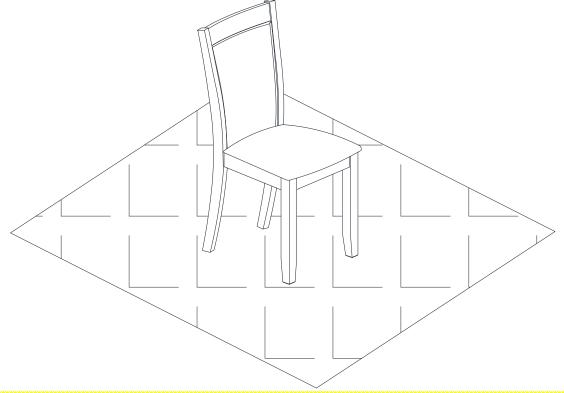

## STEP 3

Put the chair on a flat level surface to make sure the chair is level and then tighten the all bolts.

MONZA DINING CHAIR WITH CUSHION SEAT