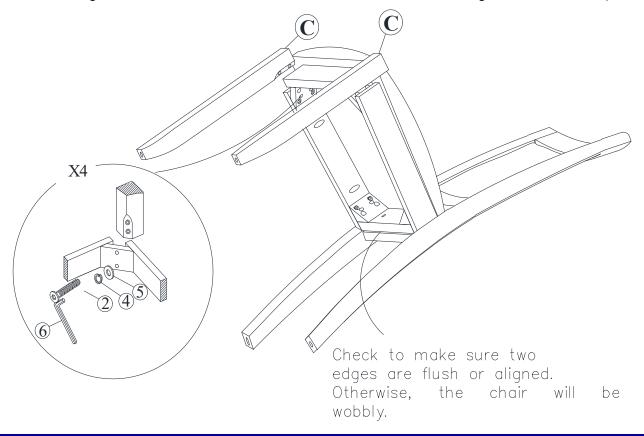

# STEP 2

Attach front legs (C) to the seat frame. Use bolts (2), washers (4) and (5). Tighten with Allen Key (6)..

## STEP 3

Put the chair on a flat level surface to make sure the chair is level and then tighten the all bolts.

MONZA DINING CHAIR WITH CUSHION SEAT