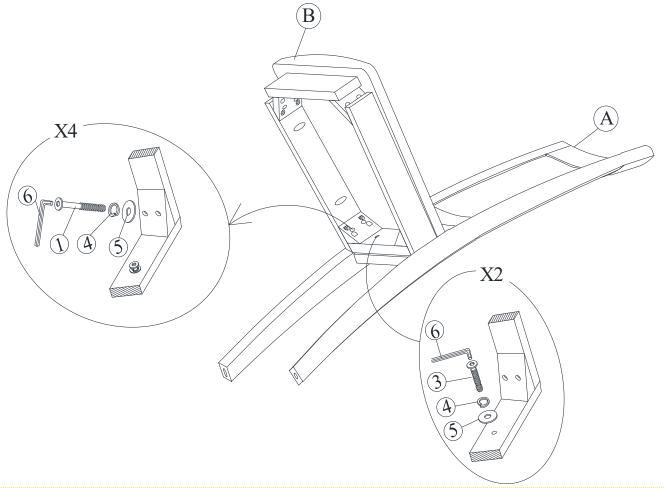

#### STEP 1

Attach frame (B) to the back (A) by using bolts (3) and (1) and washers (4) and (5). Tighten with Allen Key (6).

Note: DO NOT tighten any of the bolts, until the chair is assembled.