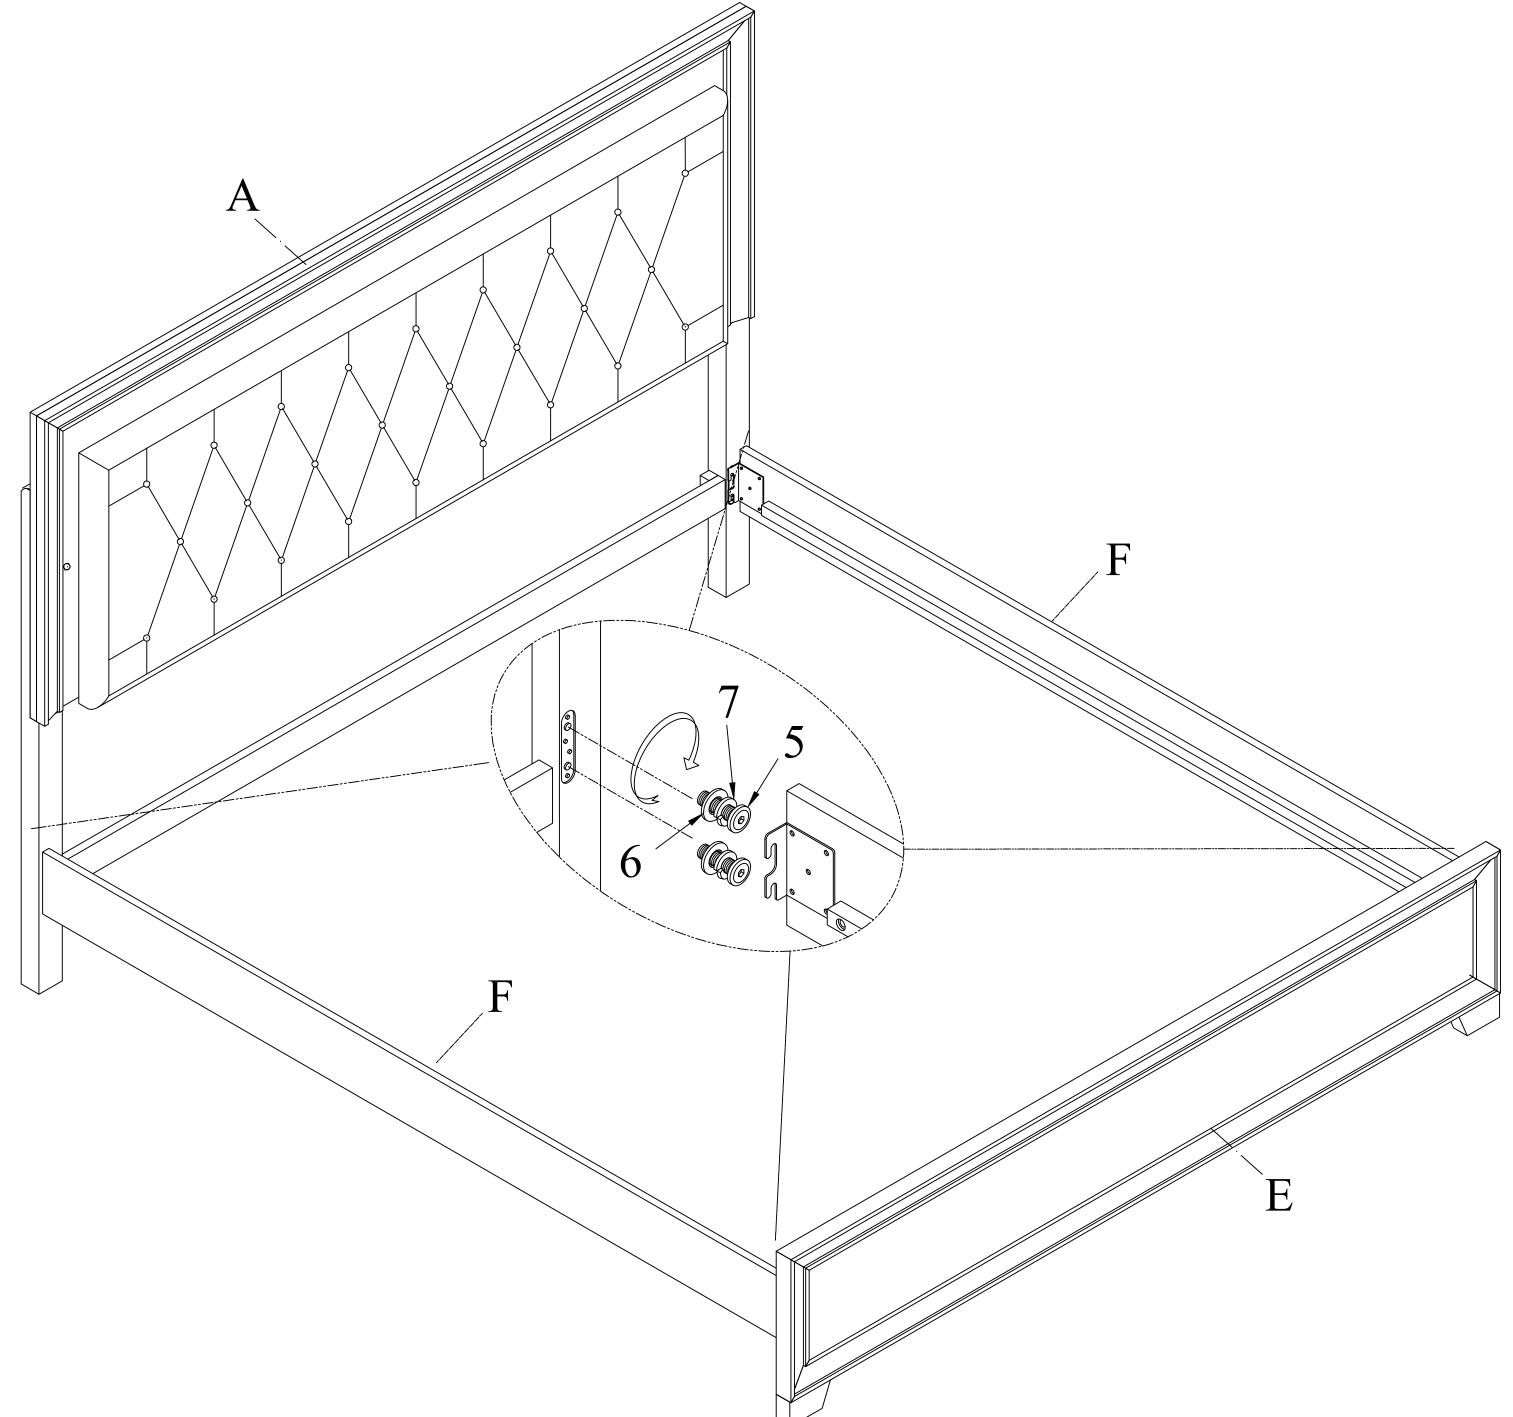

#### STEP 3: Assemble side rails

**Assemble side rail**s (F) with headboard frame (A) & footboard (E) by Bolt (5), Lock washer (7), flat washer (6). Tighten bolts.