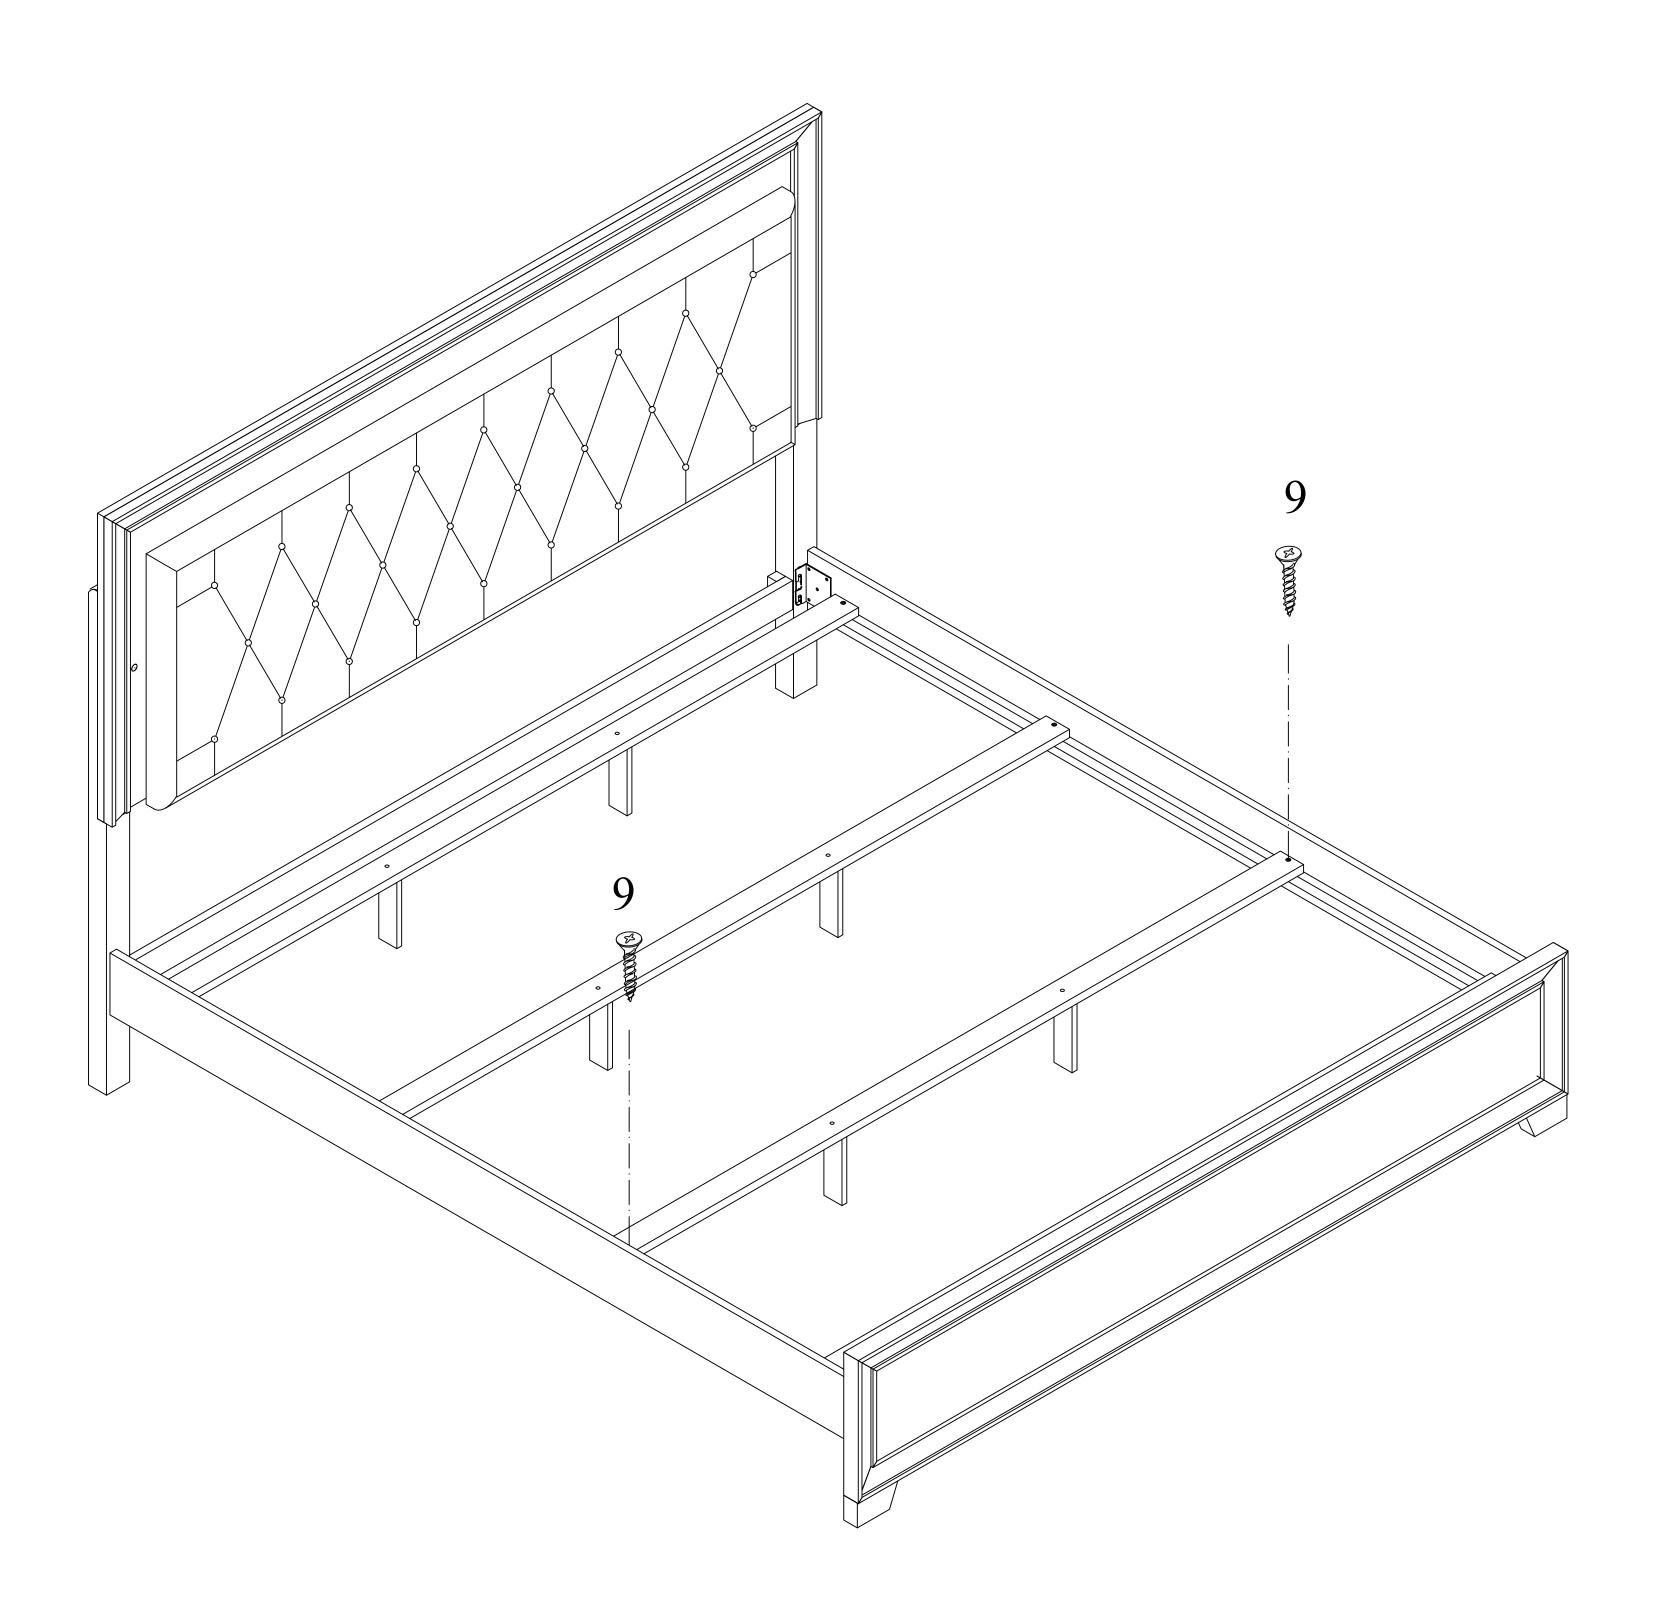

#### STEP 5: Attach slats

Attach the slats (G) to side rails with the screws (9) and a screw driver