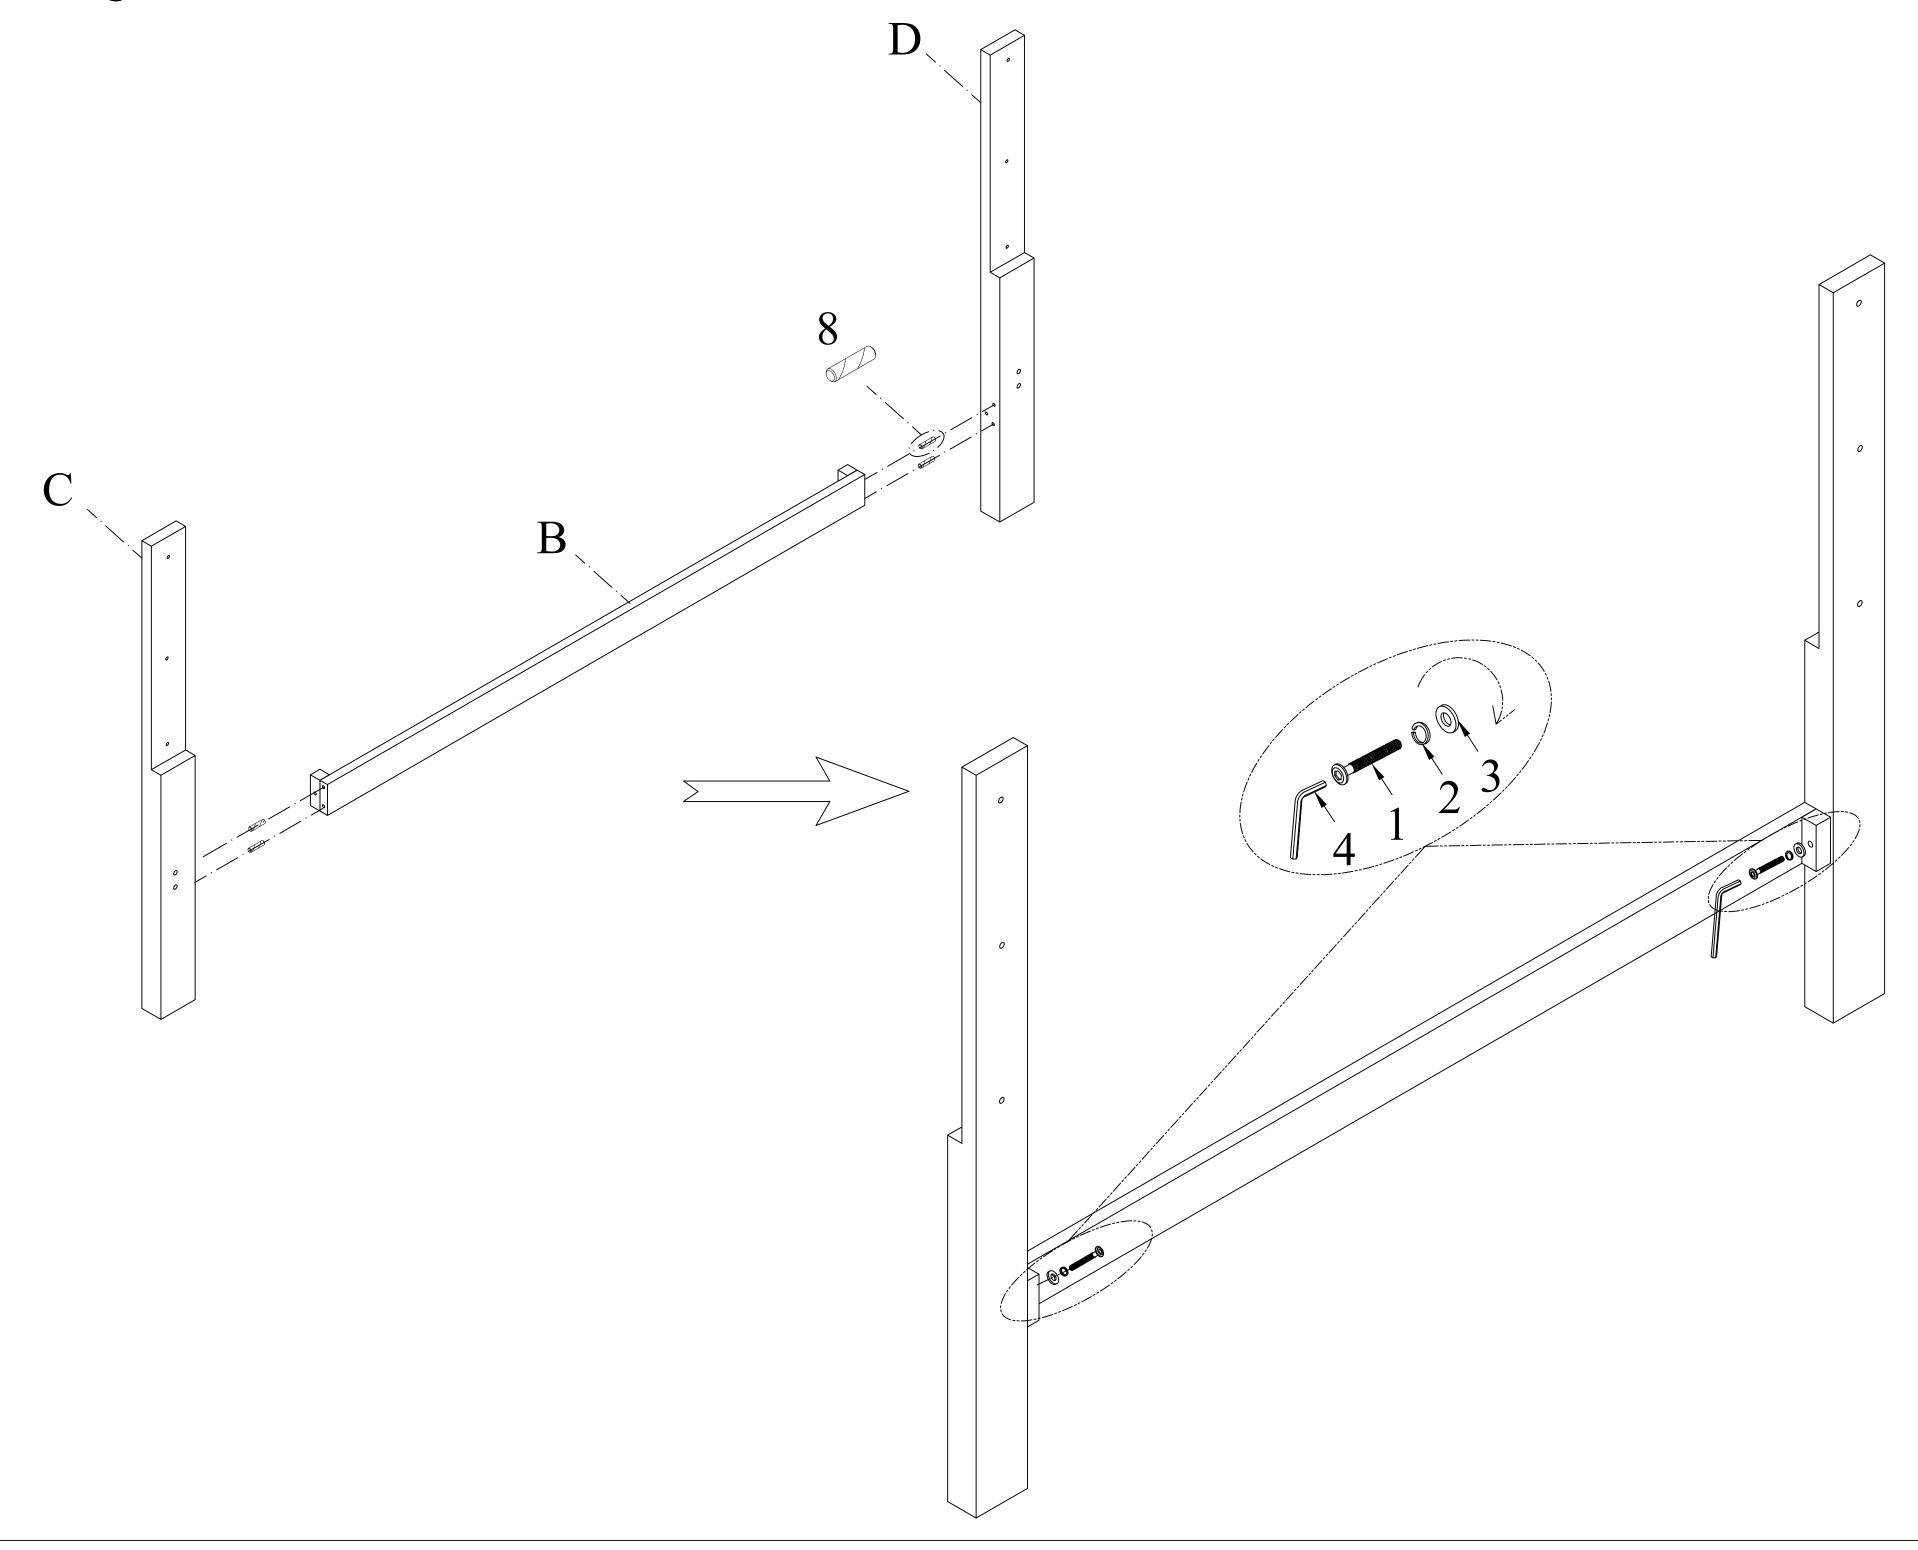

#### STEP 1: Assemble headboard

Assemble horizontal support bar (B) with legs (C&D) by Bolt (1), Lock washer (2), flat washer (3) and dowels (8). Do not tighten bolts.