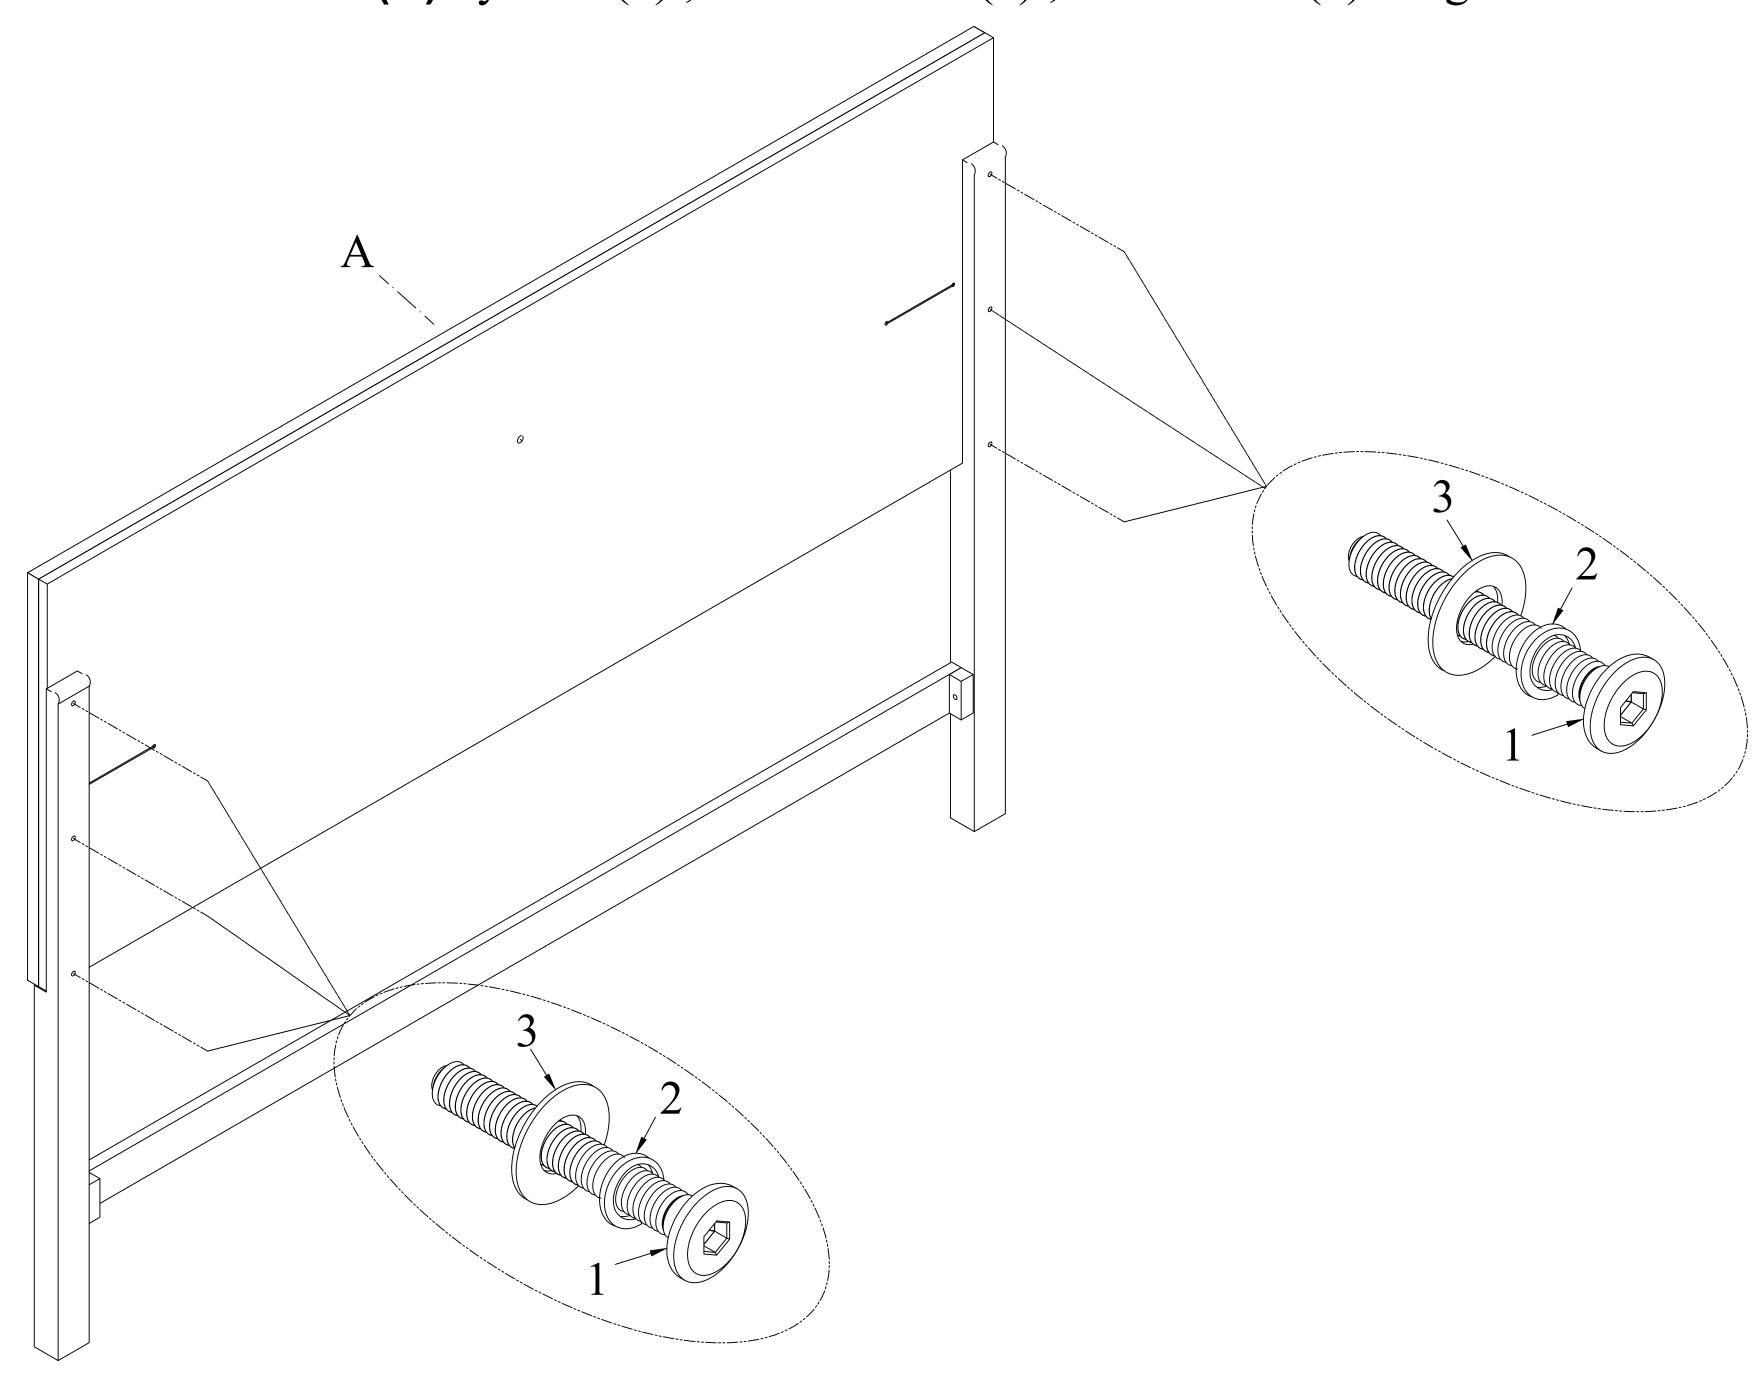

#### STEP 2: Assemble Headboard

Attach leg frame with headboard (A) by Bolt (1), Lock washer (2), flat washer (3). Tighten bolts.