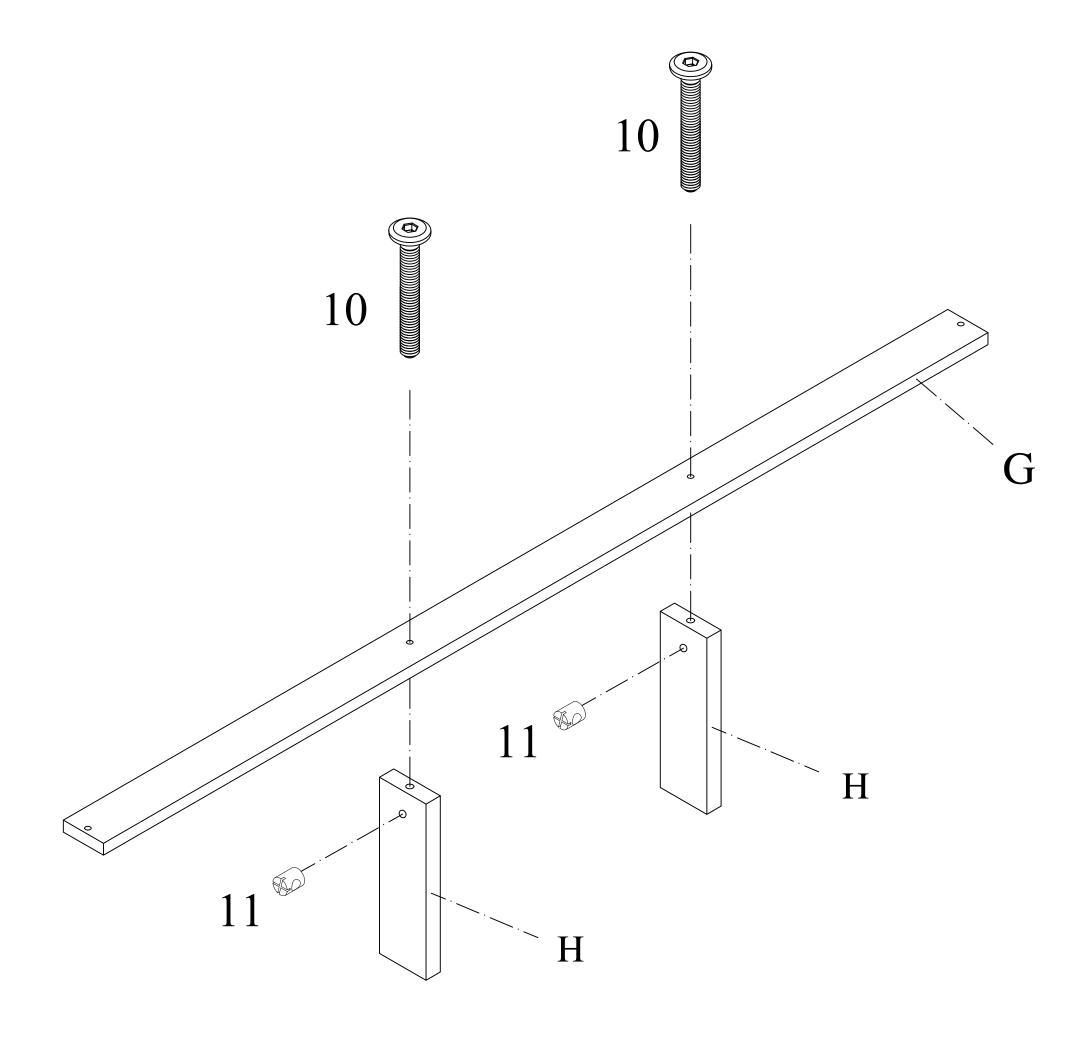

## STEP 4: Assemble support legs

Use allen key (4) to assemble support legs (H) with Slats (G) by bolts (10) and nuts (11)