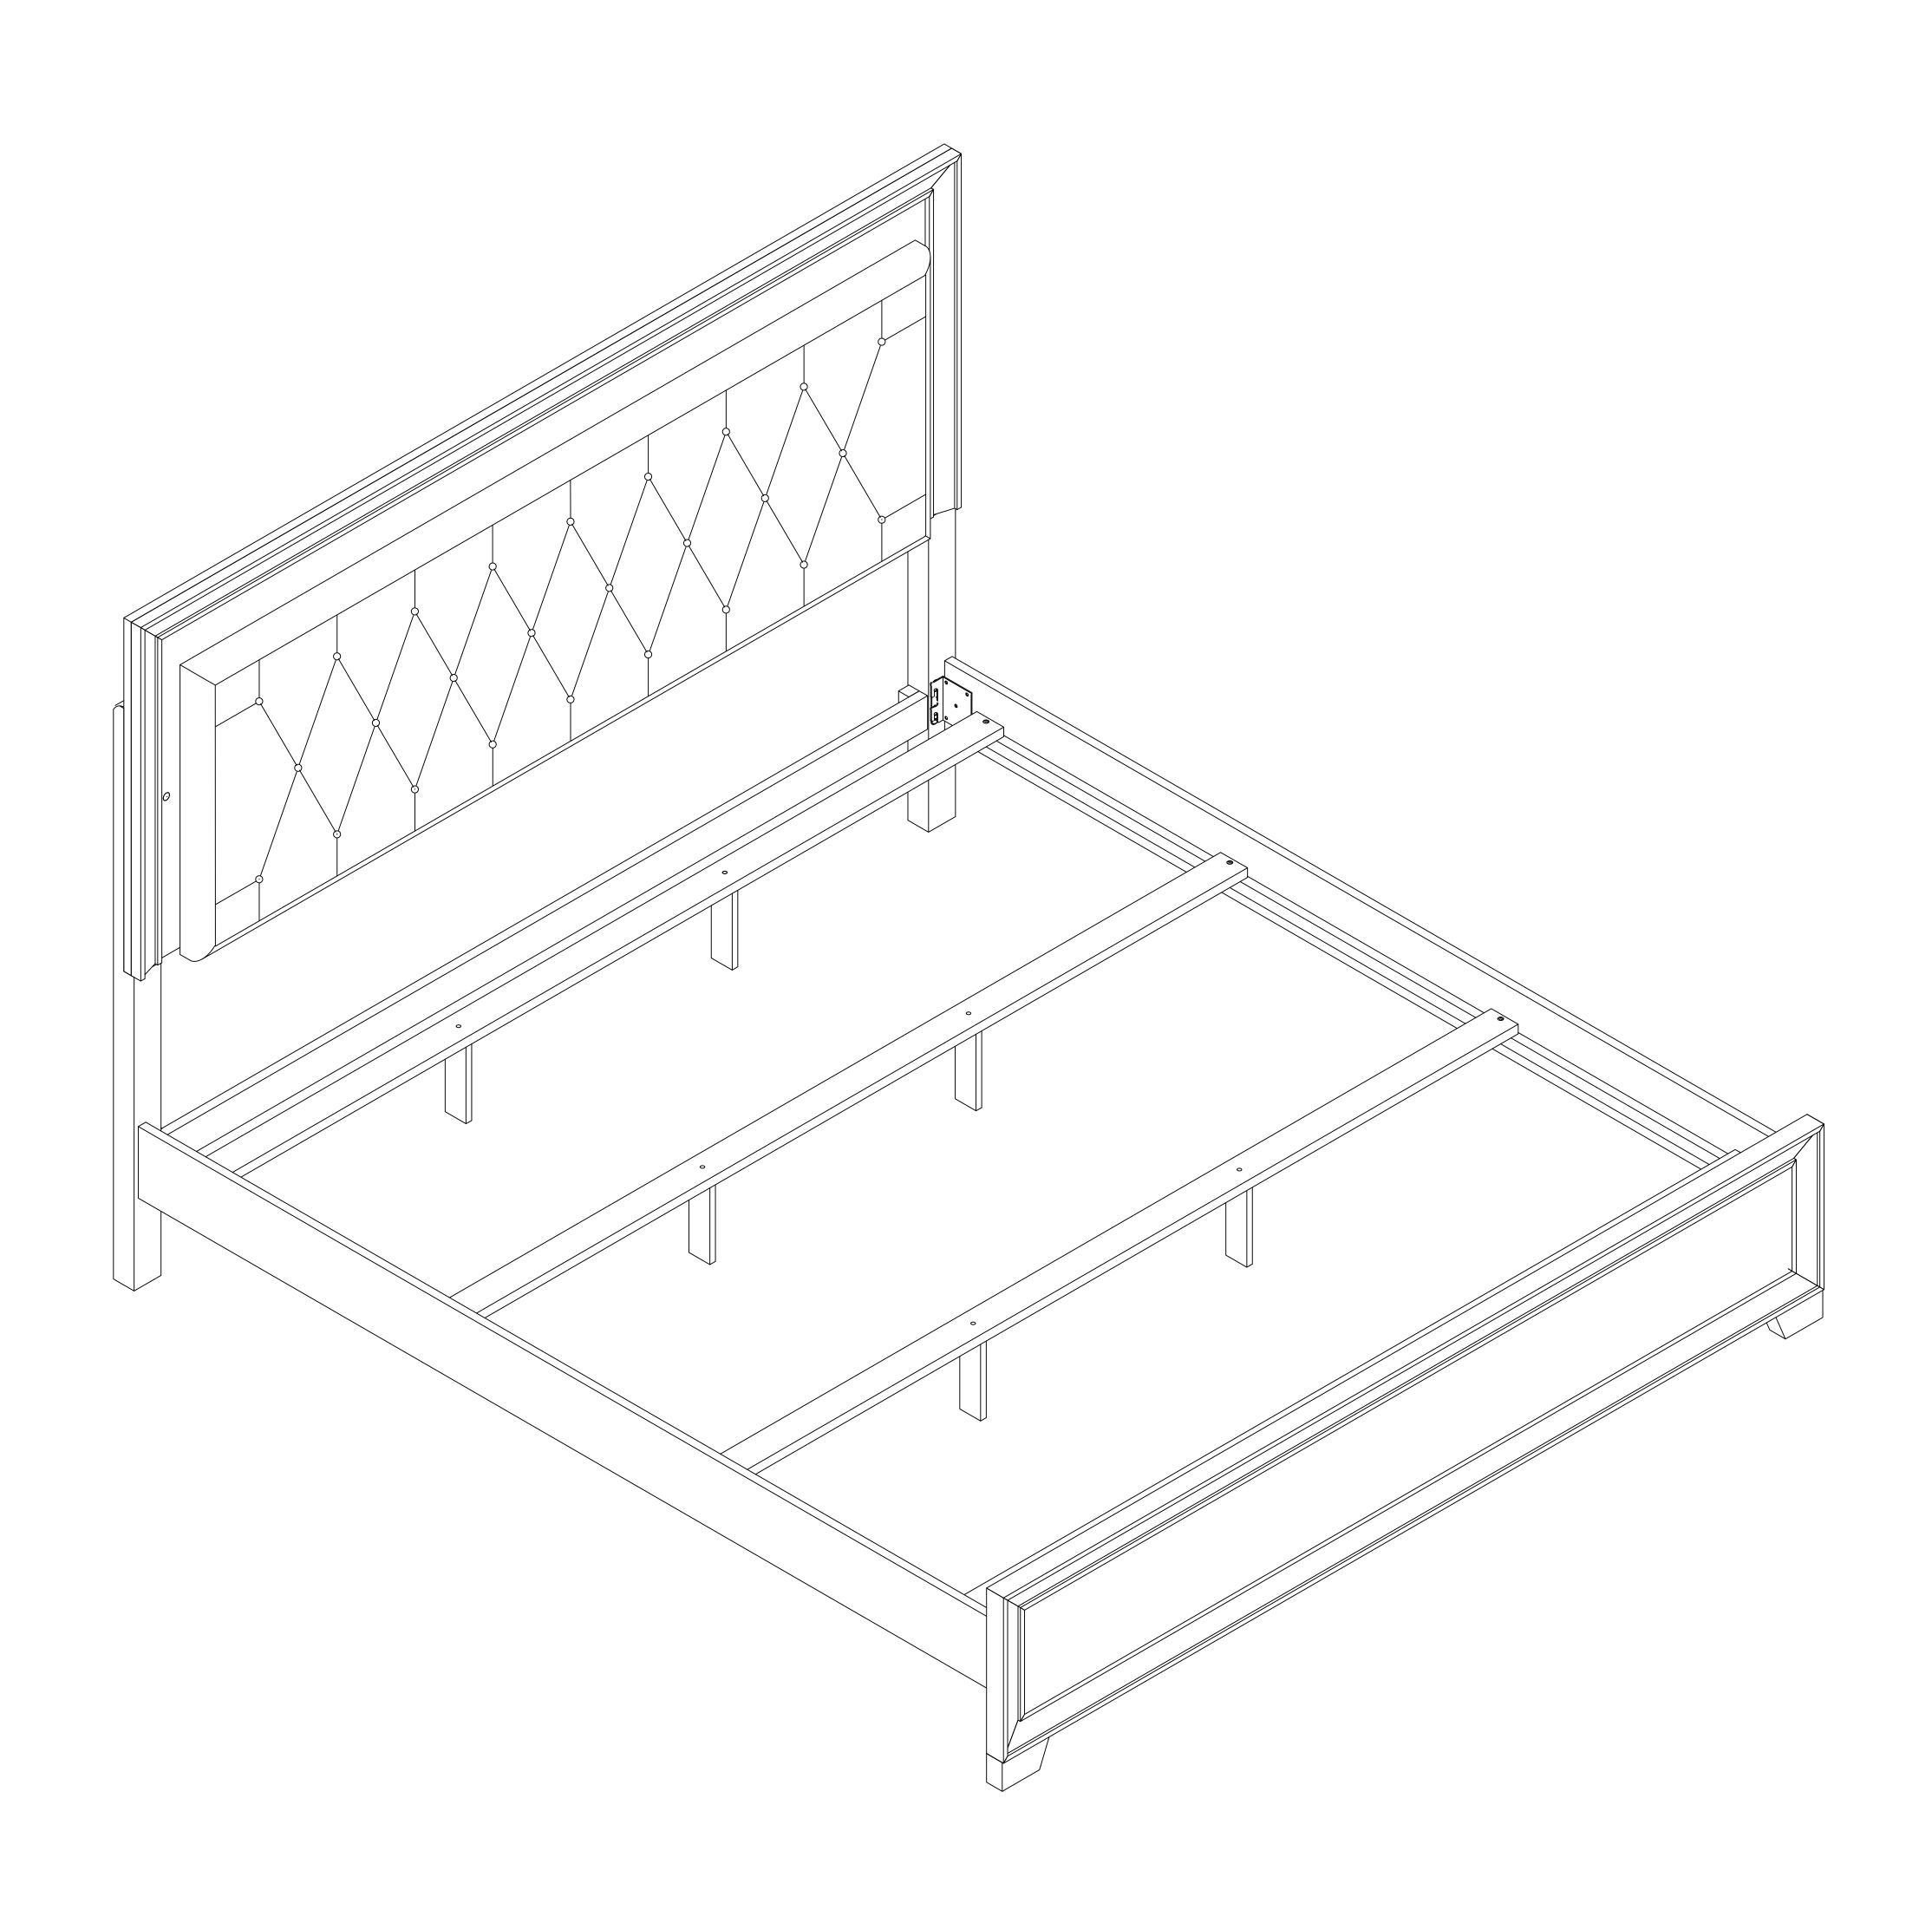

# ASSEMBLY INSTRUCTIONS

SKU: NEH-K

175 Southbelt Industrial Dr, Houston, TX 77047 Email: info@eastwestfurniture.net

Description: Nella King Bed

Dimension: 2152 x 1982 x 1395 Hmm

# PART LIST |Q'Ty| Q'Ty Description NO Description NO Sketch Sketch BOX A : A+B+C+DHeadboard panel B A Support bar Left headboard leg Right headboard leg BOX B : EFootboard E BOX C : F+G+HSlats Side rails Center support legs