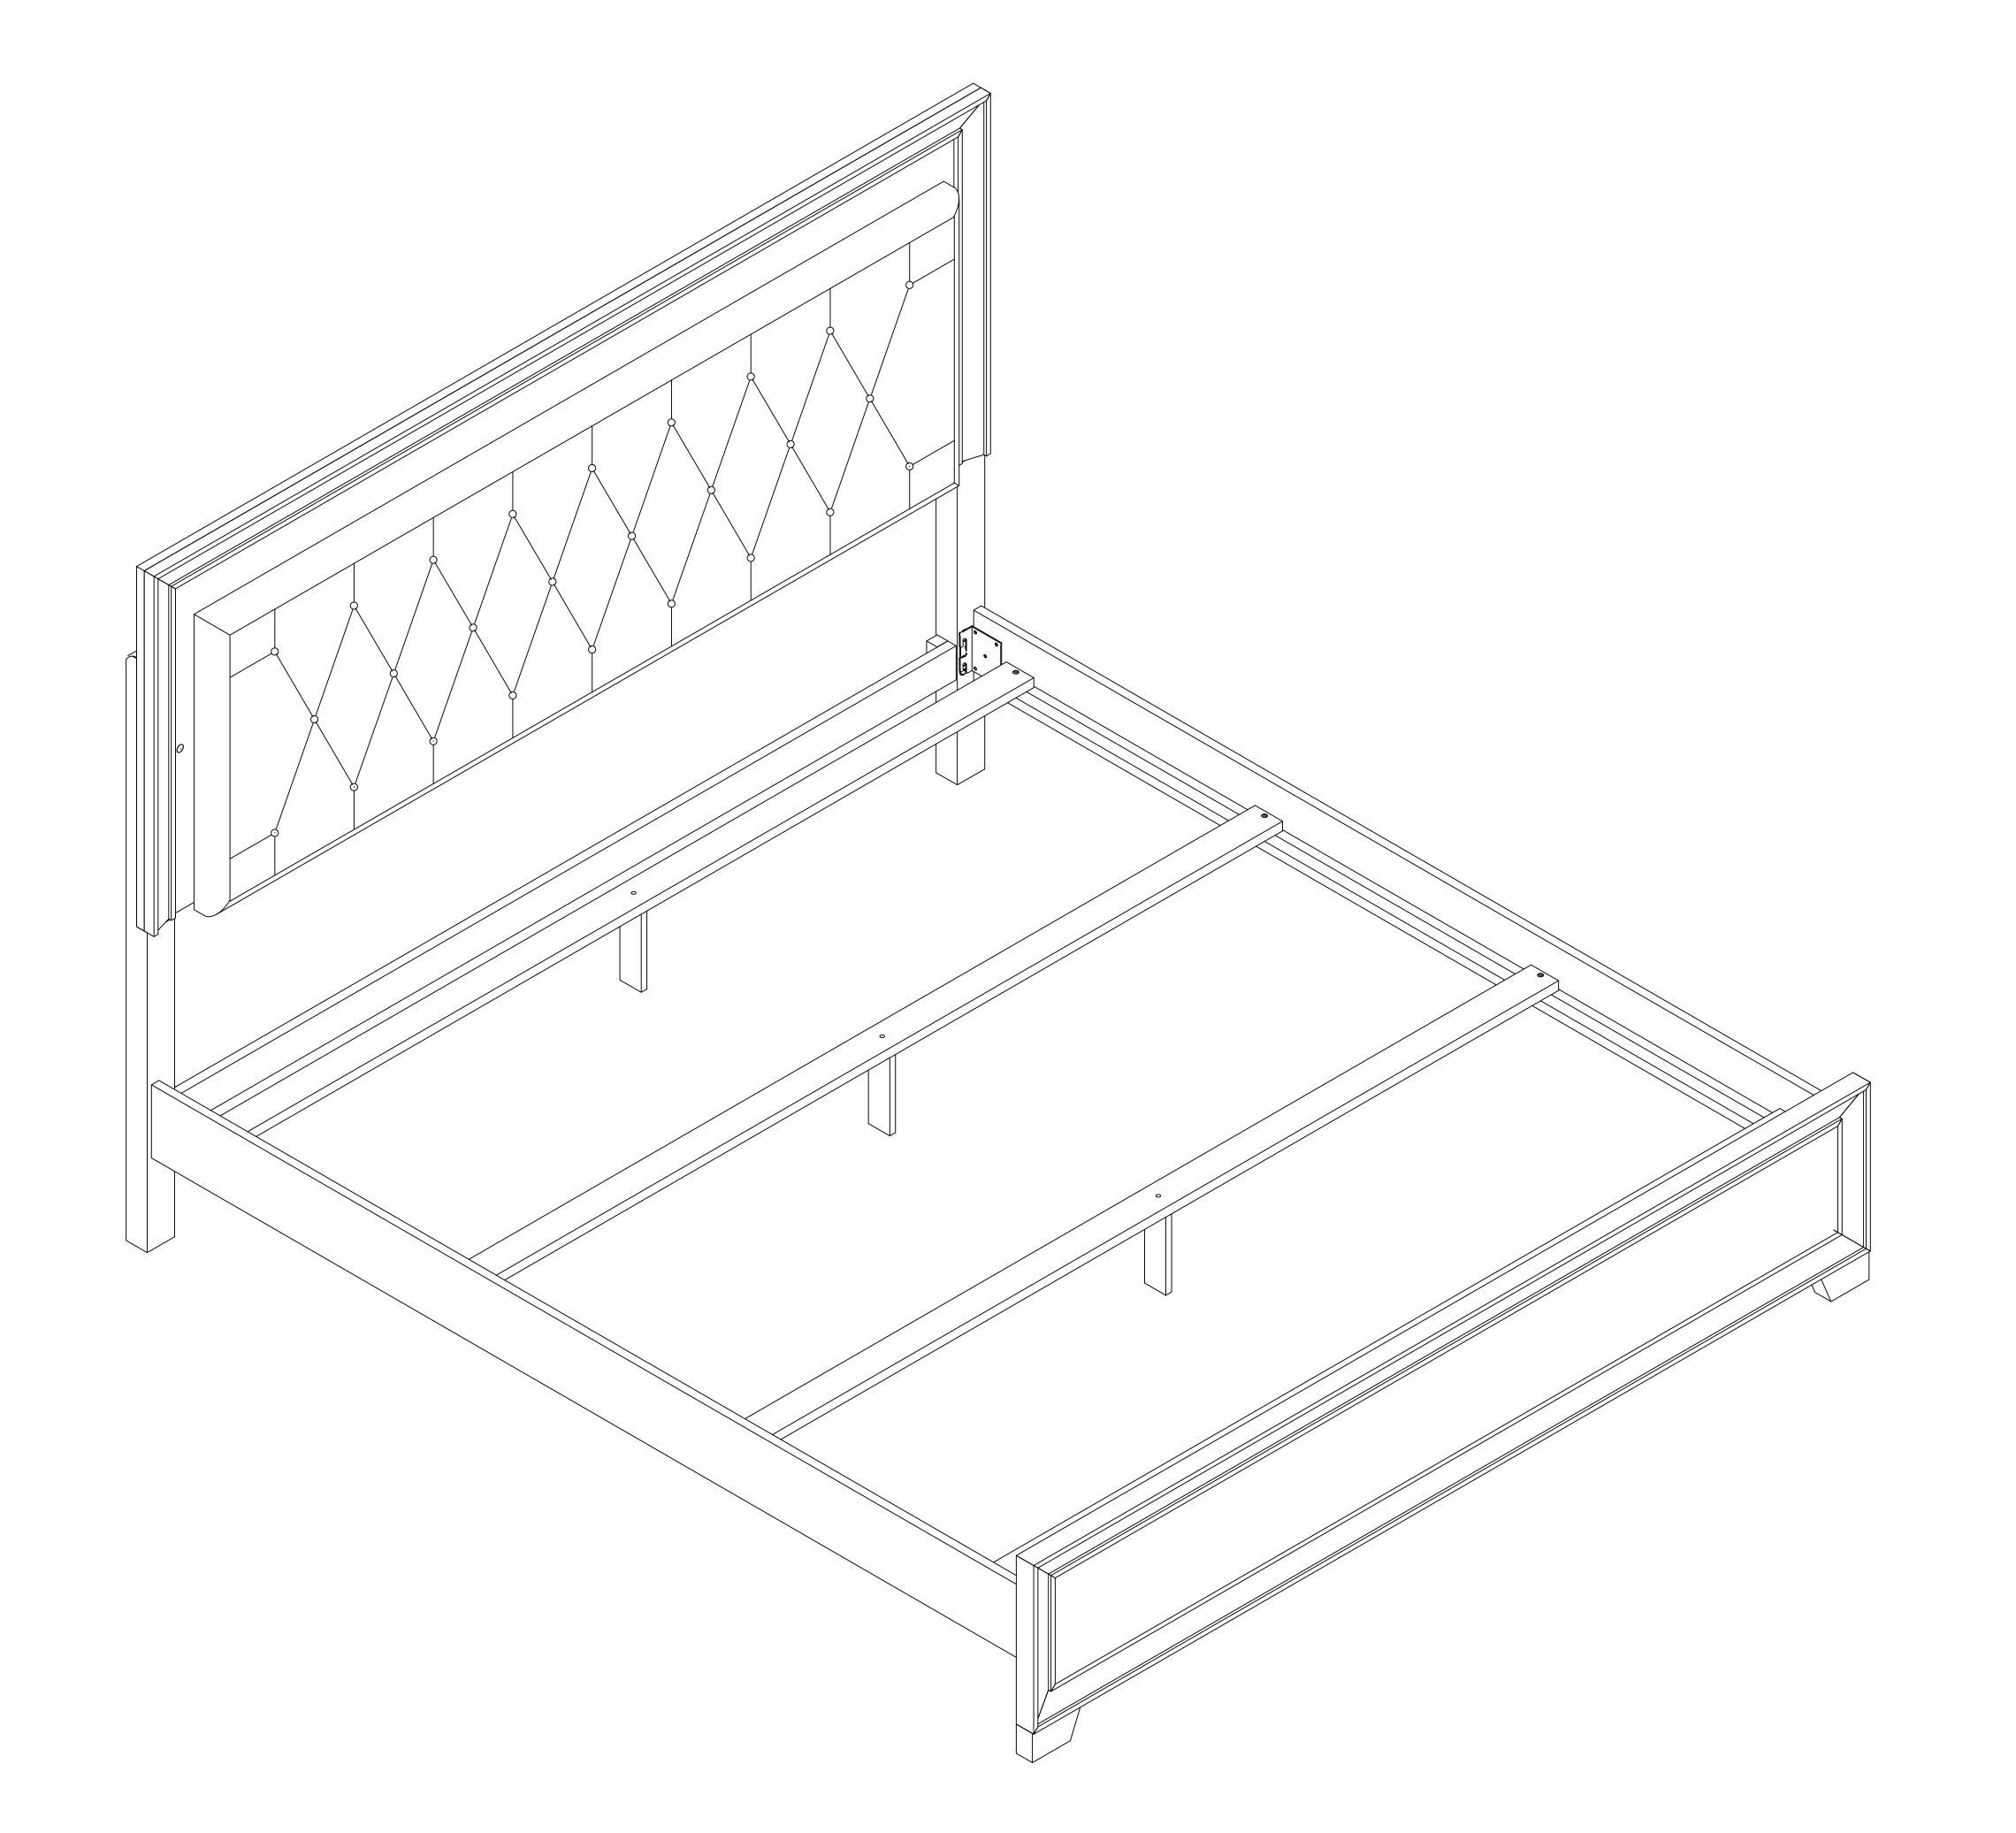

### Description : Nella Queen Bed Dimension : 2152 x 1602 x 1395 Hmm

#### PART LIST

| NO  | Description        | Q'Ty | Sketch    | NO | Description         | Q'Ty | Sketch                                   |  |  |  |
|-----|--------------------|------|-----------|----|---------------------|------|------------------------------------------|--|--|--|
| ВОУ | BOX A : A+B+C+D    |      |           |    |                     |      |                                          |  |  |  |
| A   | Headboard panel    | 1    |           | B  | Support bar         | 1    |                                          |  |  |  |
| C   | Left headboard leg | 1    | · · · · · | D  | Right headboard leg | 1    | () · · · · · · · · · · · · · · · · · · · |  |  |  |

# STEP 3 : Assemble side rails

**Assemble side rails** (F) with headboard frame (A) & footboard (E) by Bolt (5), Lock washer (7), flat washer (6). Tighten bolts.