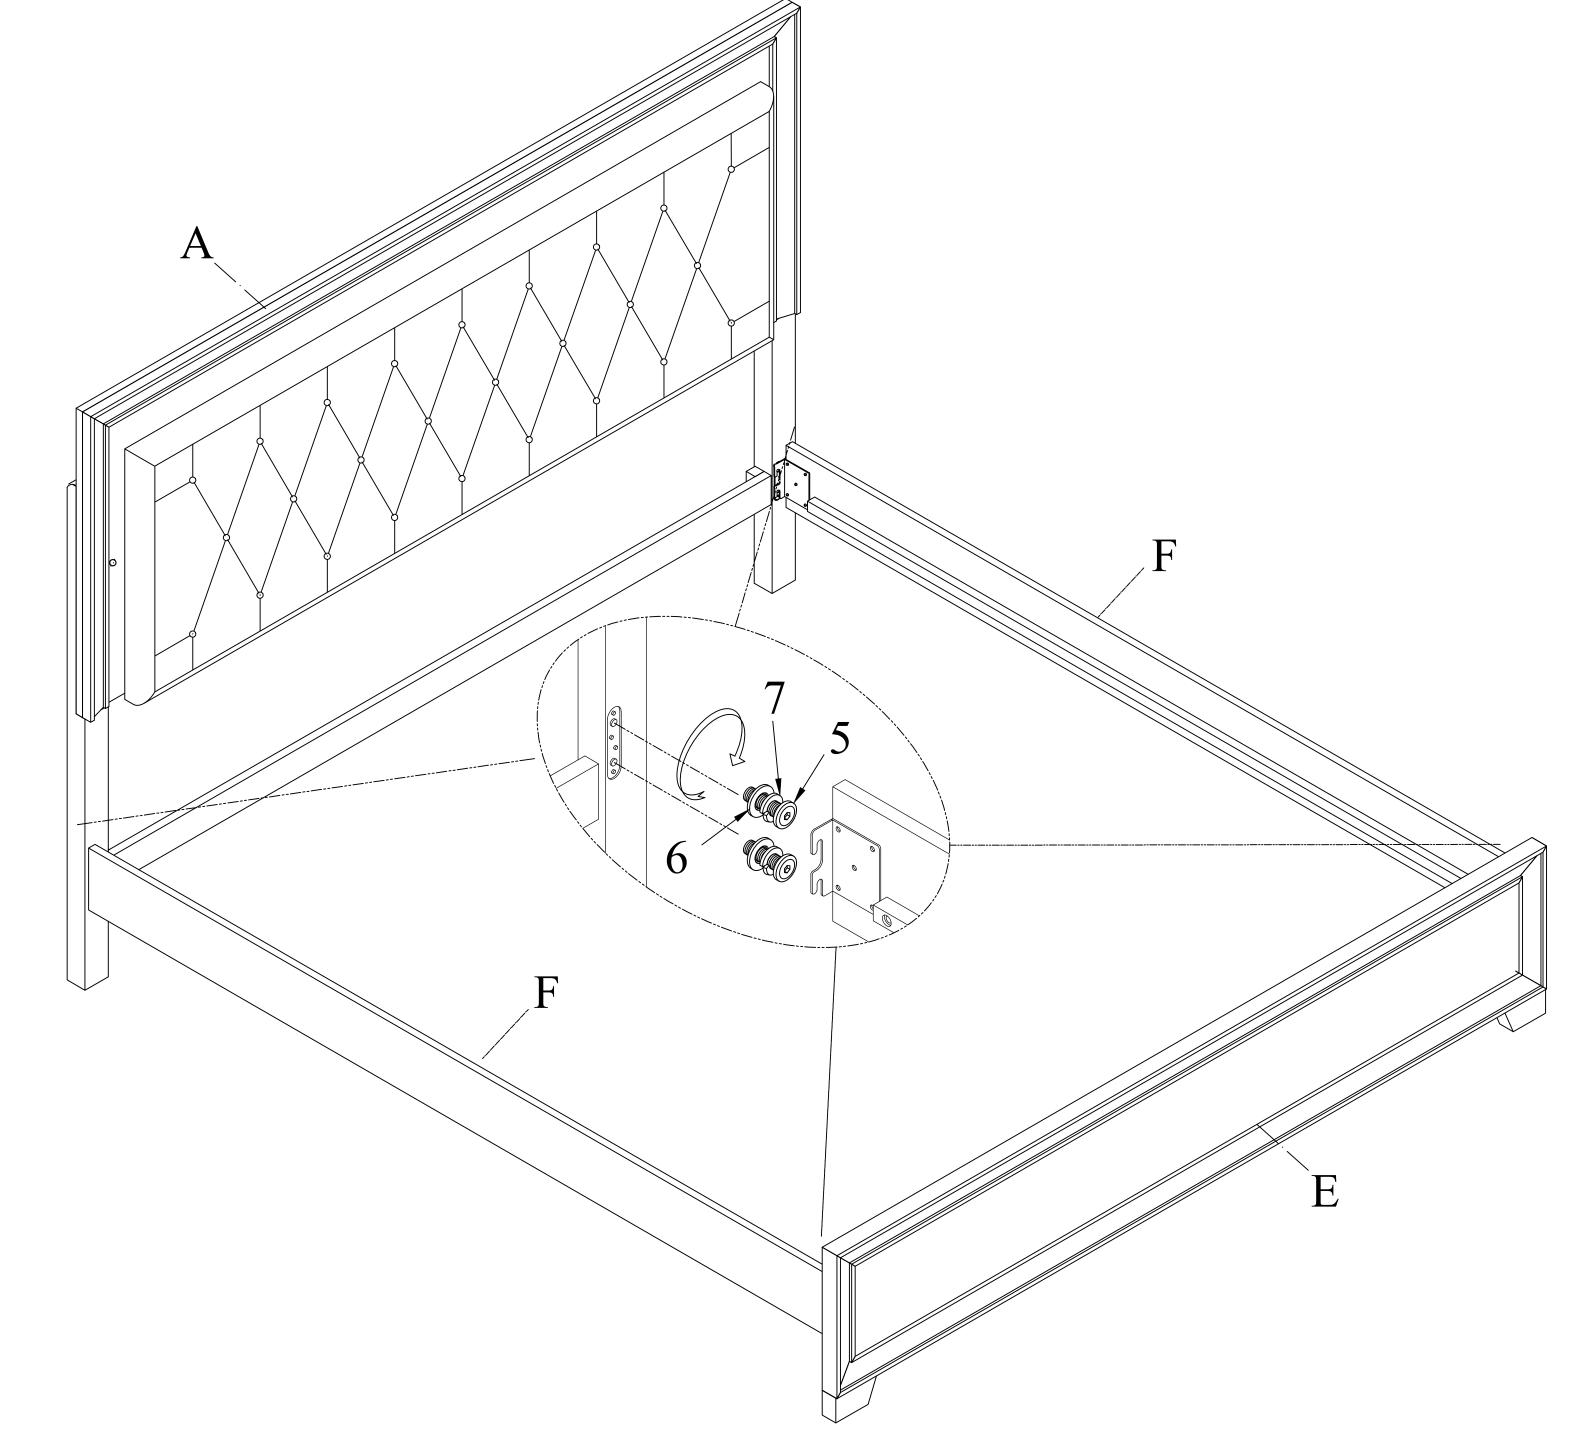

# STEP 3 : Assemble side rails

**Assemble side rails** (F) with headboard frame (A) & footboard (E) by Bolt (5), Lock washer (7), flat washer (6). Tighten bolts.