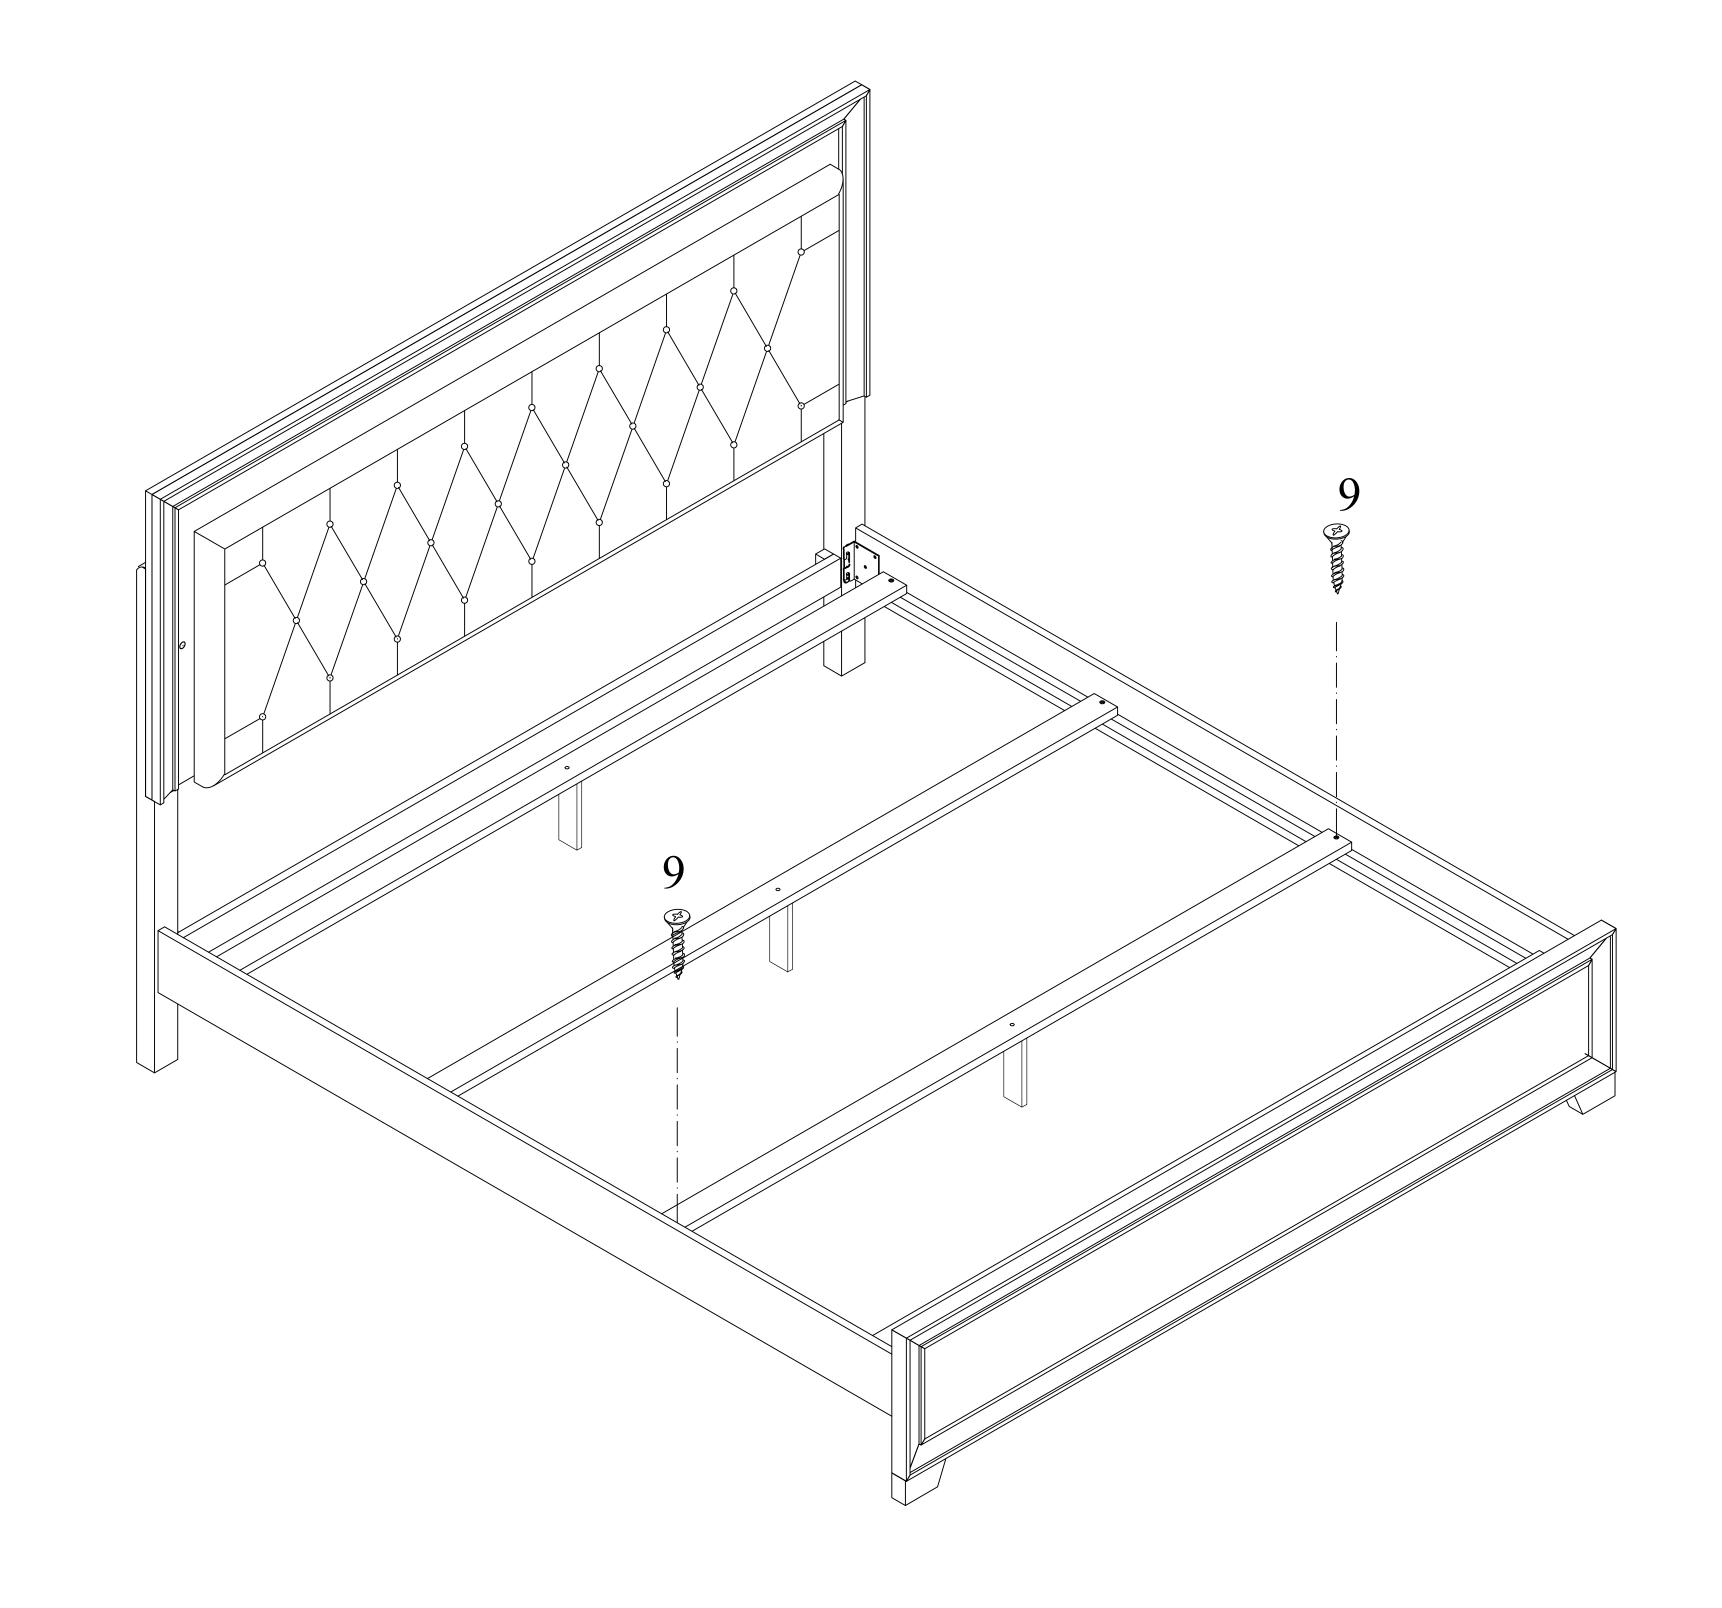

#### STEP 5 : Attach slats

#### Attach the slats (G) to side rails with the screws (9) and a screw driver