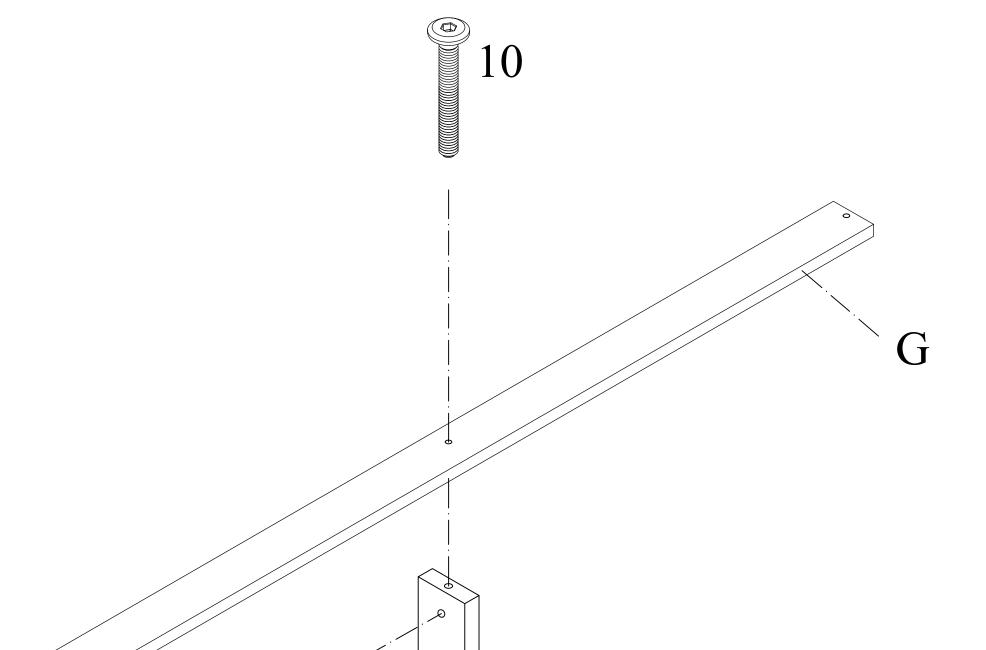

### STEP 4 : Assemble support legs

Use allen key (4) to assemble support legs (H) with Slats (G) by bolts (10) and nuts (11)

#### Attach the slats (G) to side rails with the screws (9) and a screw driver