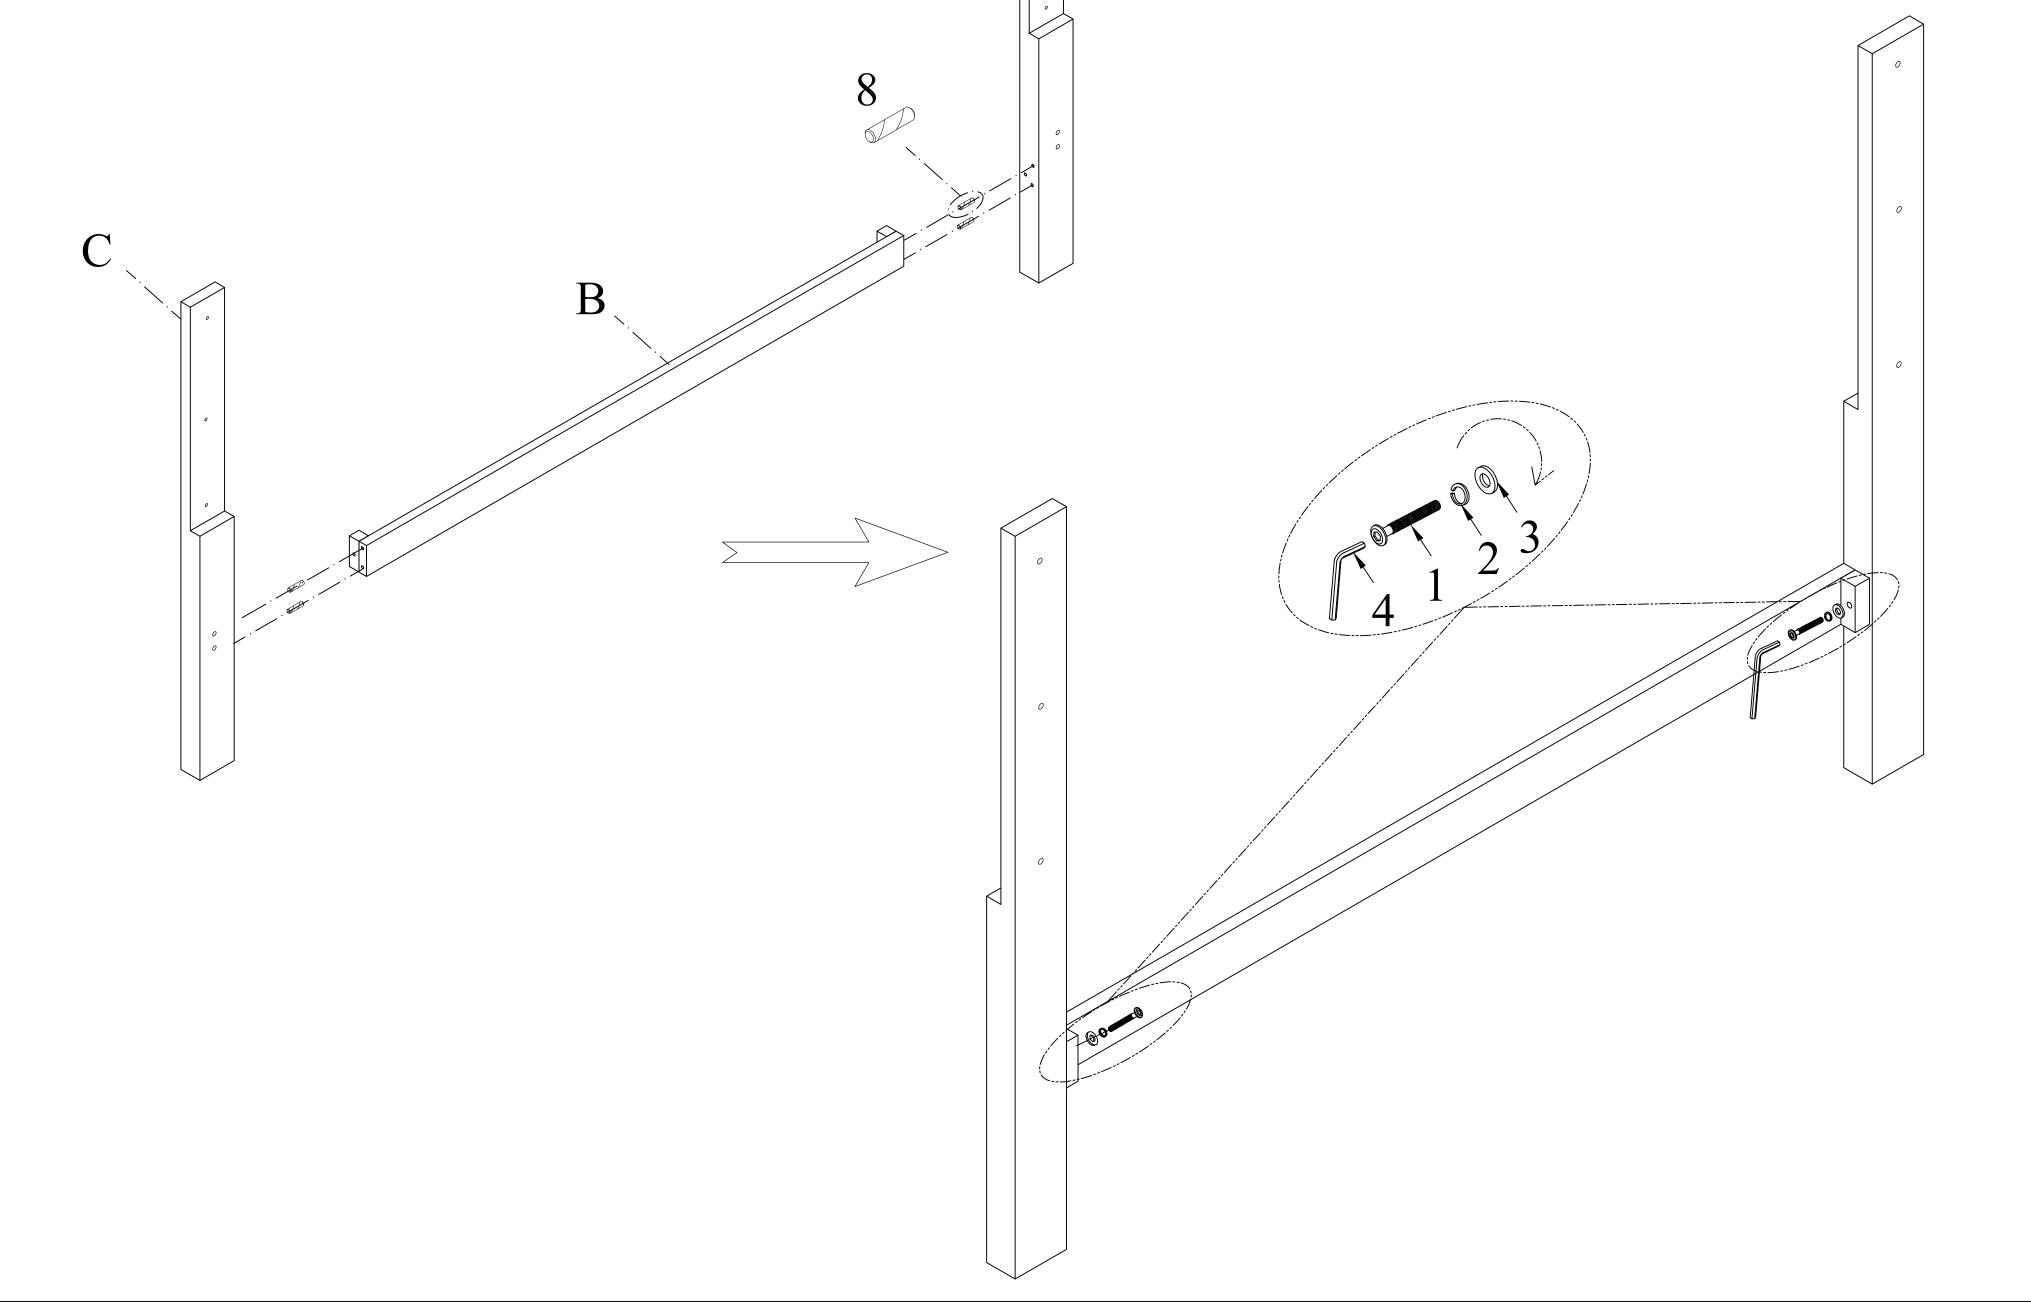

#### STEP 1 : Assemble headboard

Assemble horizontal support bar (B) with legs (C&D) by Bolt (1), Lock washer (2), flat washer (3) and dowels (8). Do not tighten bolts.

#### STEP 2 : Assemble Headboard

Attach leg frame with headboard (A) by Bolt (1), Lock washer (2), flat washer (3). Tighten bolts.