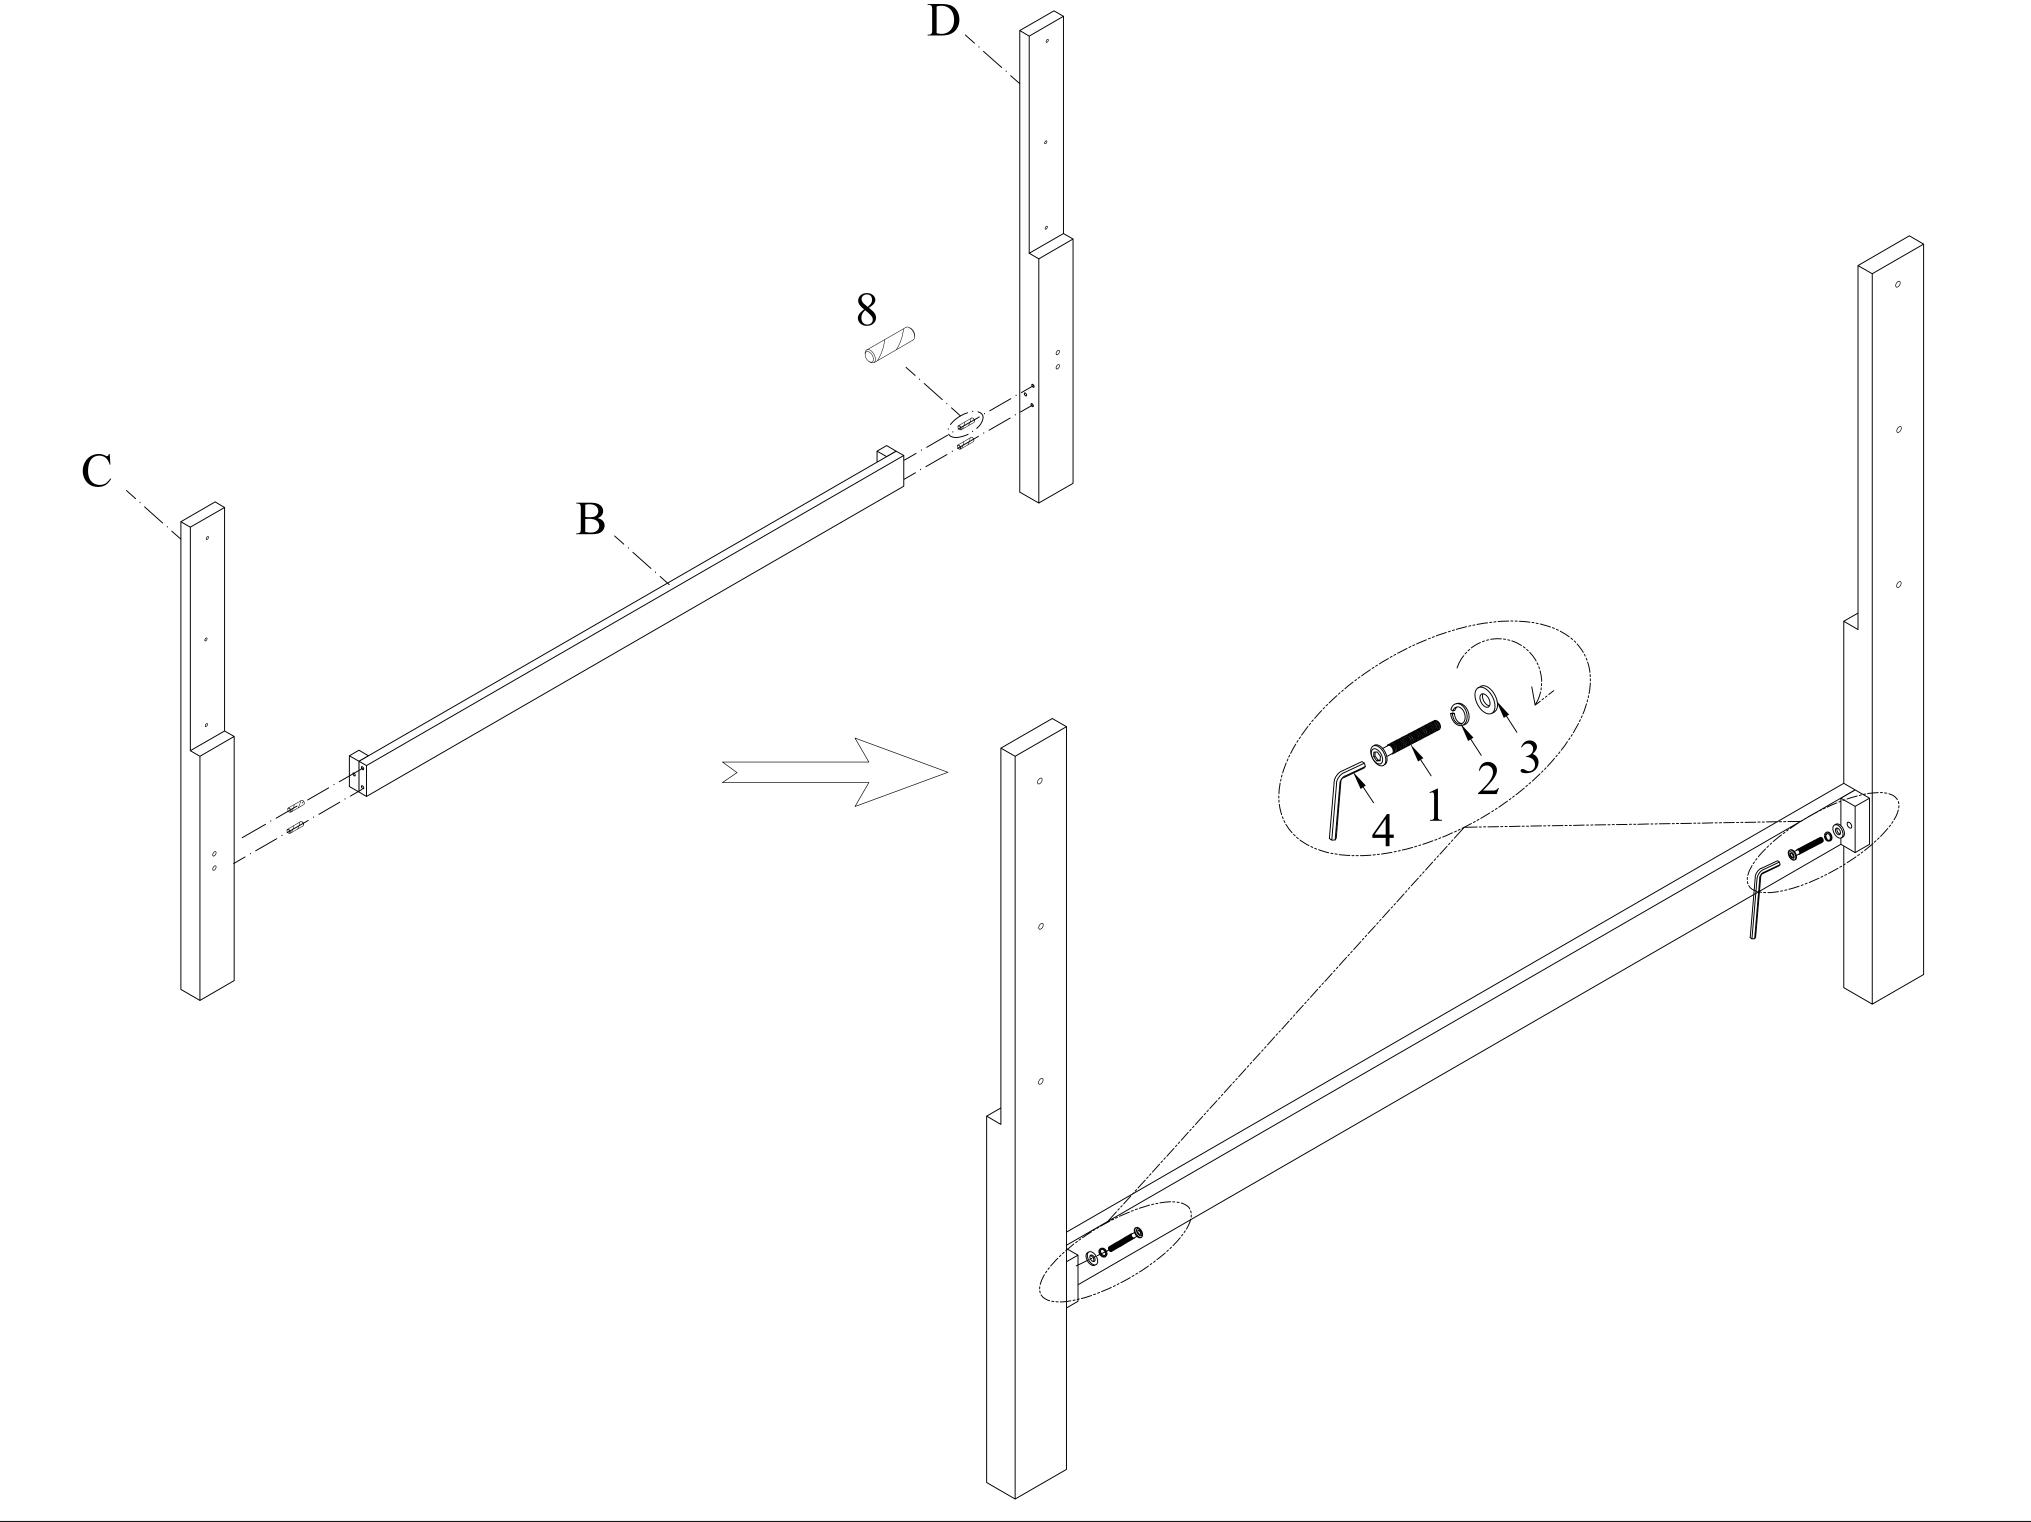

#### STEP 1 : Assemble headboard

Assemble horizontal support bar (B) with legs (C&D) by Bolt (1), Lock washer (2), flat washer (3) and dowels (8). Do not tighten bolts.

#### STEP 2 : Assemble Headboard

Attach leg frame with headboard (A) by Bolt (1), Lock washer (2), flat washer (3). Tighten bolts.