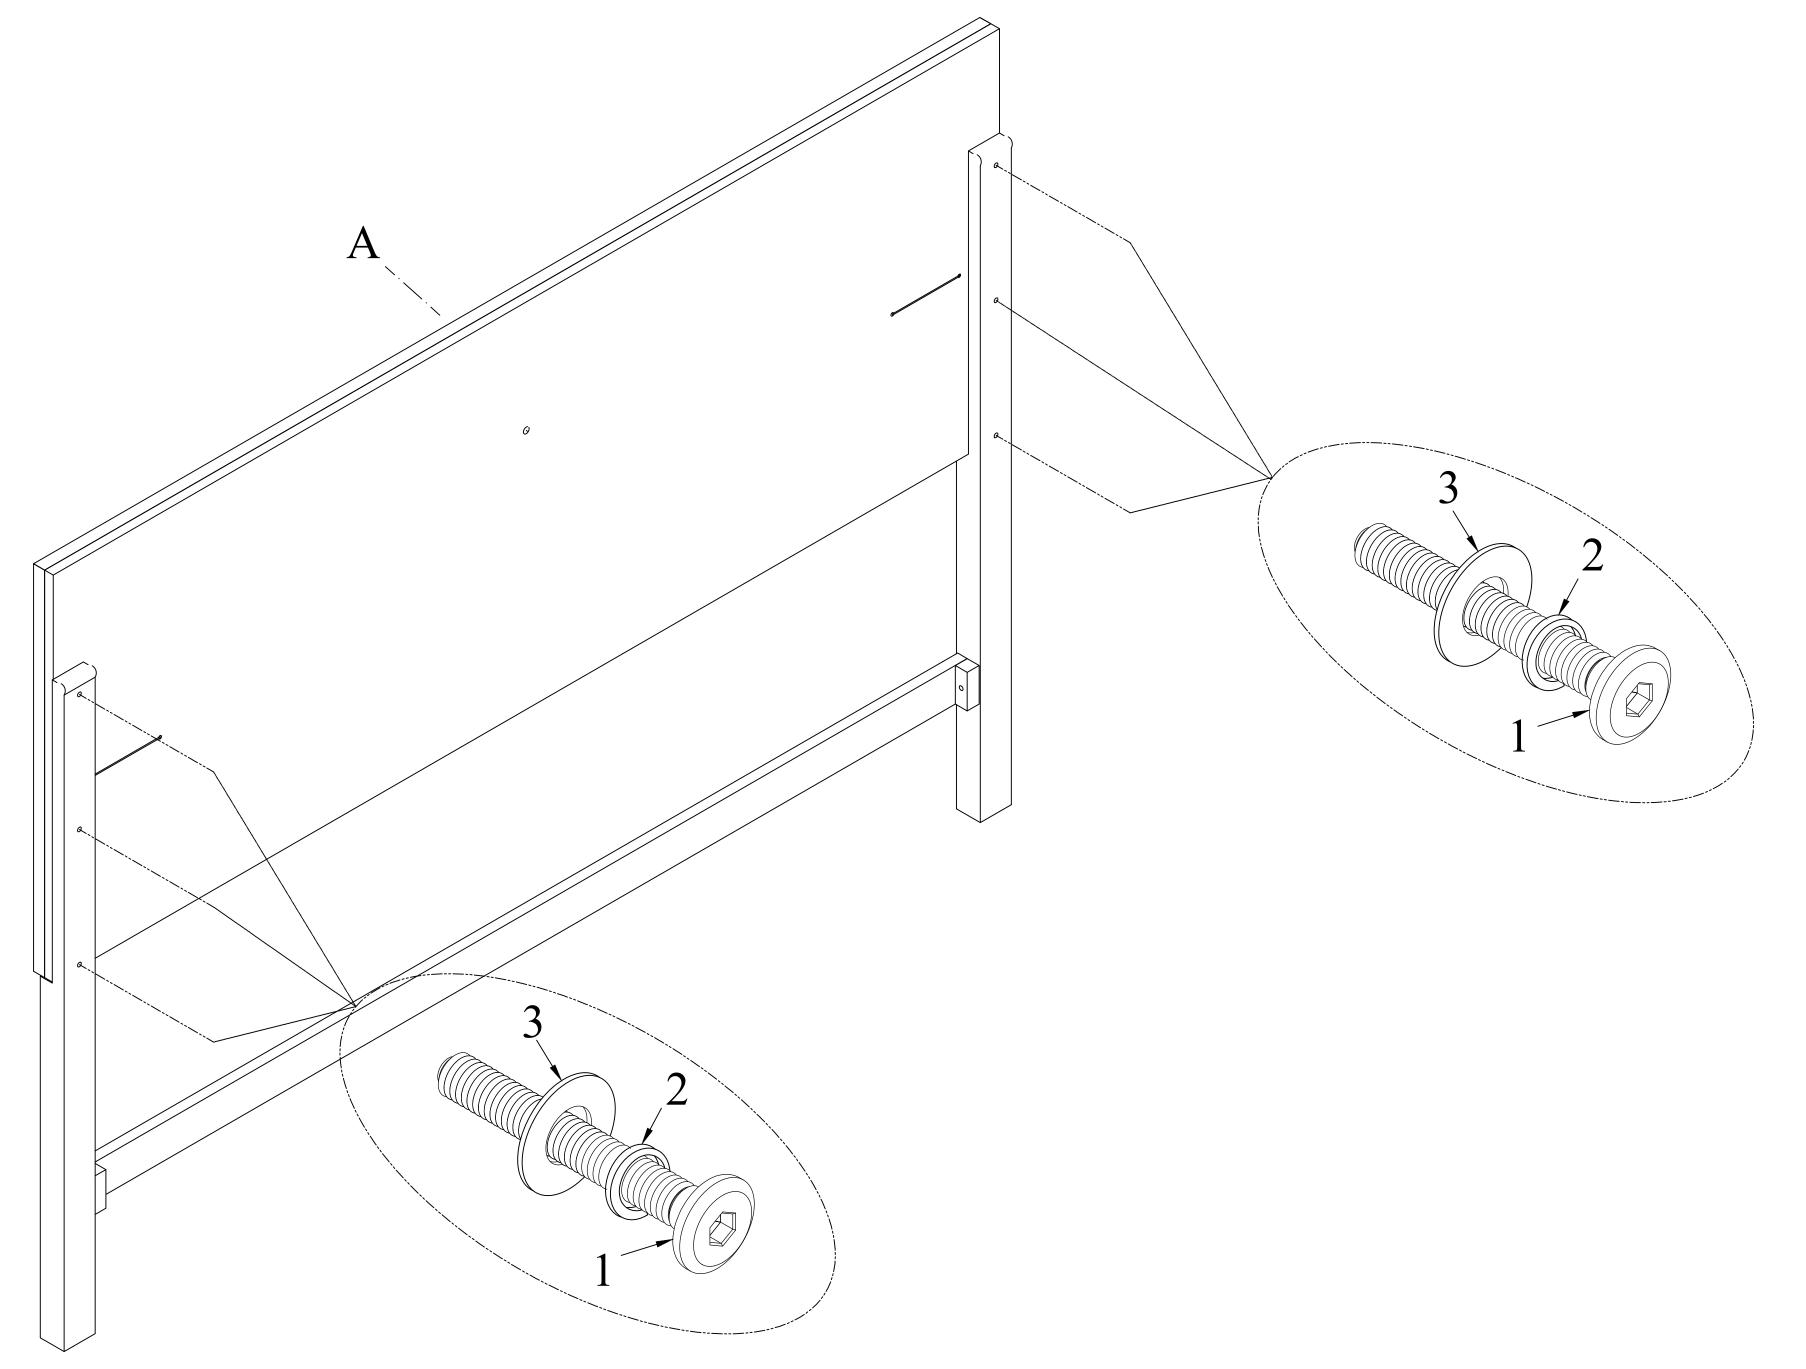

#### STEP 1 : Assemble headboard

Assemble horizontal support bar (B) with legs (C&D) by Bolt (1), Lock washer (2), flat washer (3) and dowels (8). Do not tighten bolts.

#### STEP 2 : Assemble Headboard

Attach leg frame with headboard (A) by Bolt (1), Lock washer (2), flat washer (3). Tighten bolts.