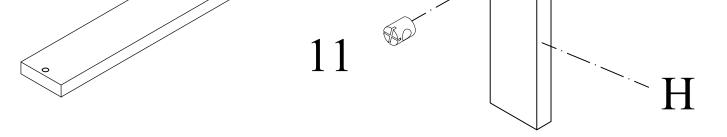

### STEP 4 : Assemble support legs

Use allen key (4) to assemble support legs (H) with Slats (G) by bolts (10) and nuts (11)