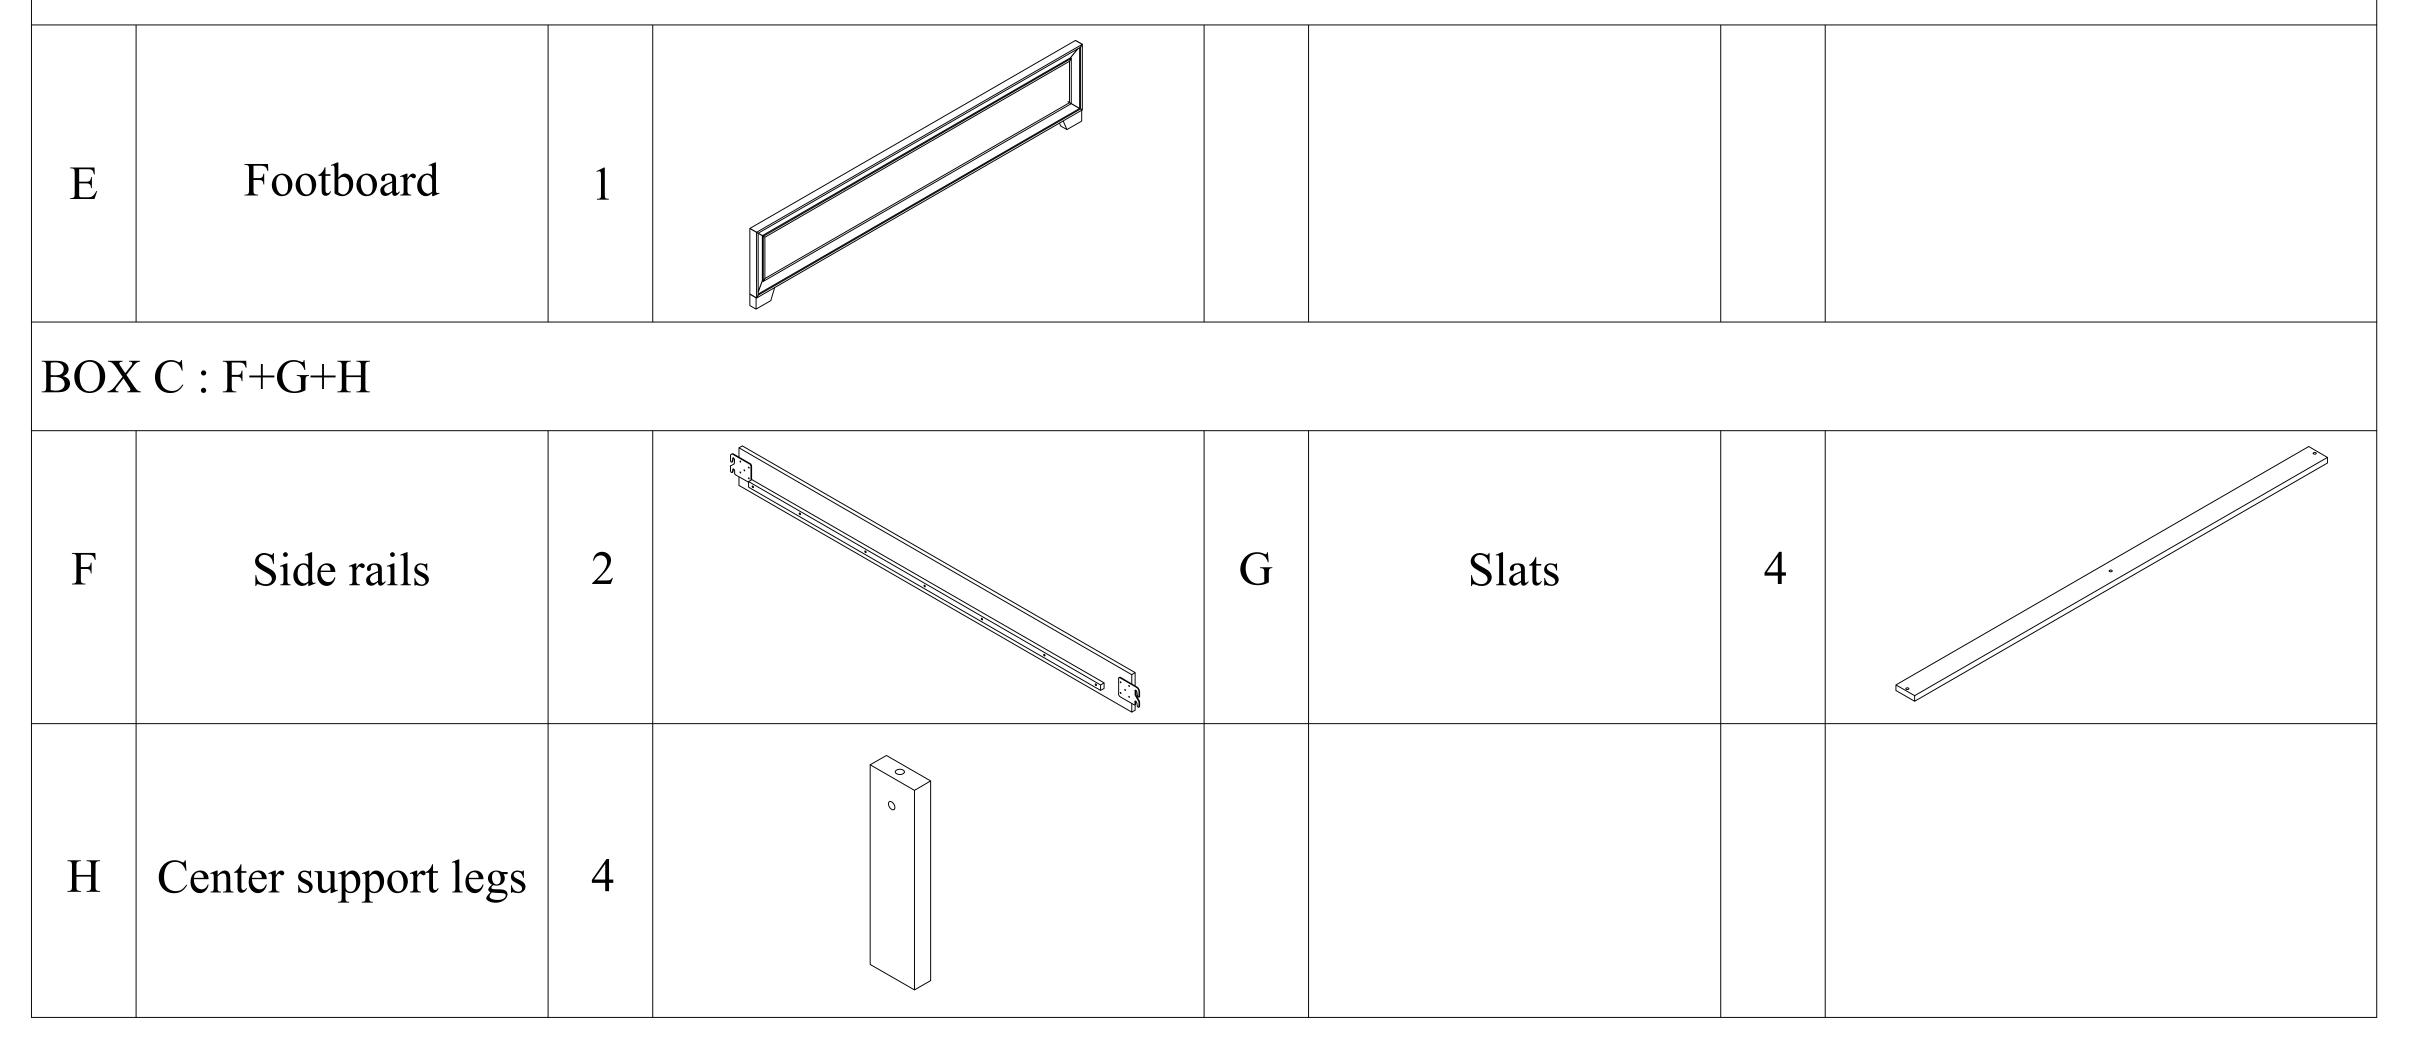

#### PART LIST

| NO  | Description        | Q'Ty | Sketch    | NO | Description         | Q'Ty | Sketch                                   |  |  |  |
|-----|--------------------|------|-----------|----|---------------------|------|------------------------------------------|--|--|--|
| ВОУ | BOX A : A+B+C+D    |      |           |    |                     |      |                                          |  |  |  |
| A   | Headboard panel    | 1    |           | B  | Support bar         | 1    |                                          |  |  |  |
| C   | Left headboard leg | 1    | · · · · · | D  | Right headboard leg | 1    | () · · · · · · · · · · · · · · · · · · · |  |  |  |

#### BOX B : E

### STEP 4 : Assemble support legs

Use allen key (4) to assemble support legs (H) with Slats (G) by bolts (10) and nuts (11)