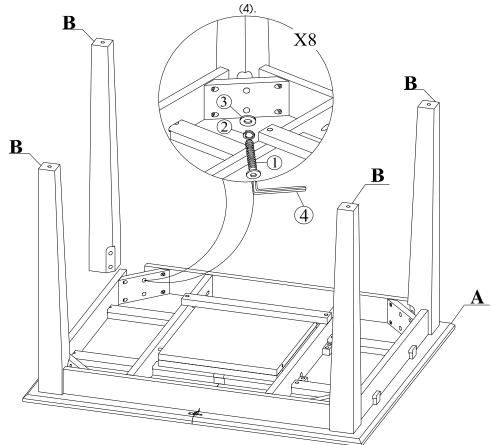

# STEP 1

Place legs (B) in position as shown below. Use bolts (1) and washers (2),(3) to attach legs, tighten with the Allen key

**STEP 2** 

Stand the table, unlock the table top underneath and pull the 2 side tops to outside direction.