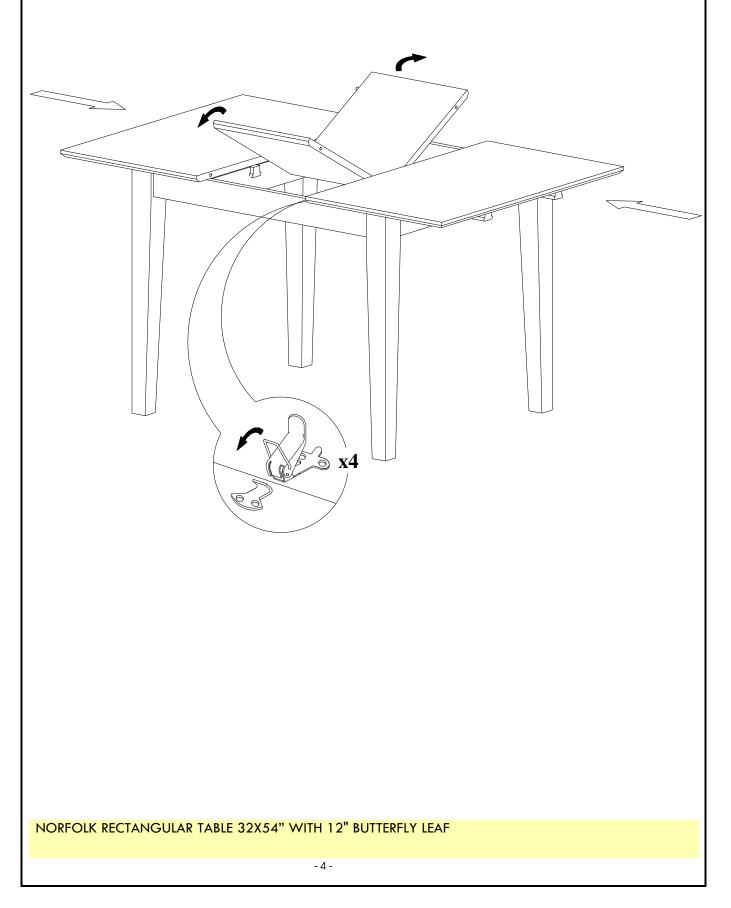

# STEP 3

Fold the center leaf top and put it underneath, or spread it as your demand, then lock the top as below image.