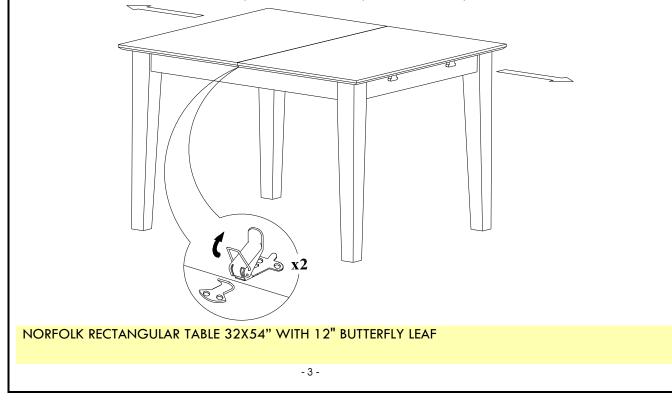

# STEP 1

Place legs (B) in position as shown below. Use bolts (1) and washers (2),(3) to attach legs, tighten with the Allen key

**STEP 2** 

Stand the table, unlock the table top underneath and pull the 2 side tops to outside direction.