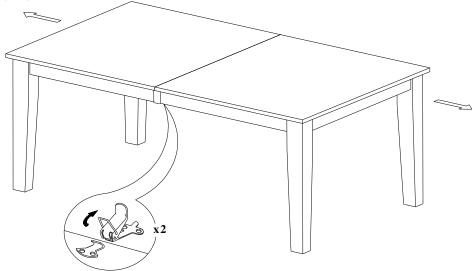

## STEP 2

Unlatch 2 end pieces of table top by the latches underneath table top. Pull the 2 ends of the table top apart.

NICOLI RECTANGUAR DINING TABLE 36"x66" WITH 12" BUTTERFLY LEAF