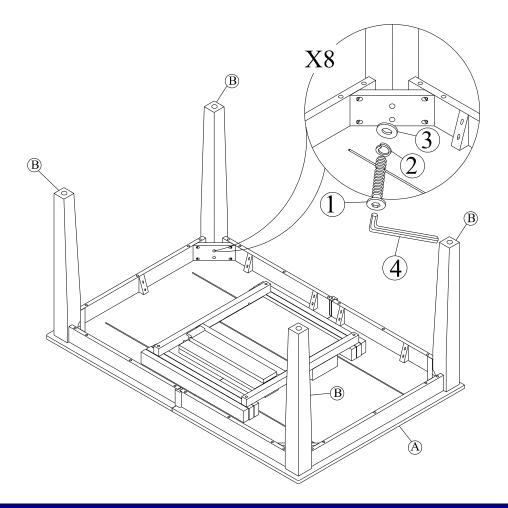

#### STEP 1

Place legs (B) in position as shown below. Use bolts (1) and washers (2),(3) to attach legs, tighten with the Allen key (4).