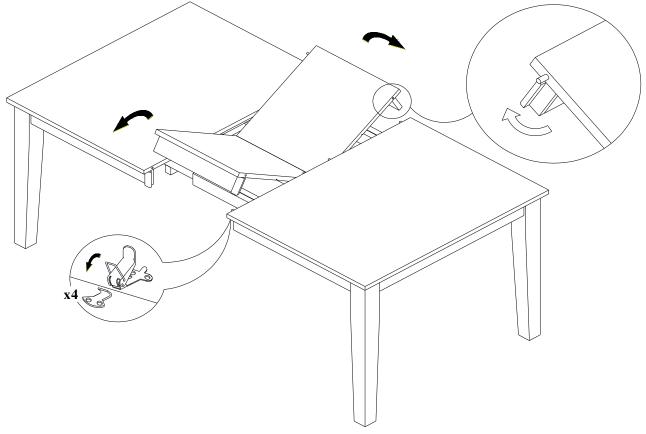

# STEP 3

Unfold the butterfly leaf with the apron at both ends straightened up as shown on the Step 3. Place flattened butterfly leaf at the center of the table. Then push two end pieces inward making sure all pins & holes aligned. Latch them together by the 4 latches underneath table top.