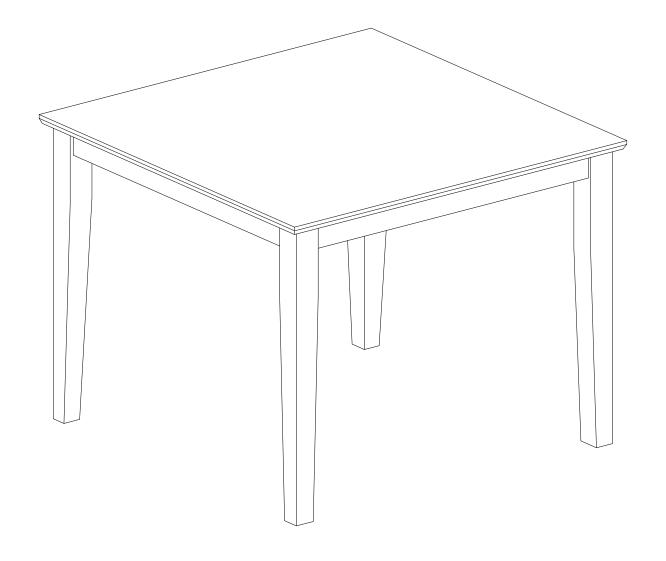

# **ASSEMBLY INSTRUCTIONS**

Description: OXFORD TABLE
Dimension: 36"Wx36"Dx30"H
Cube Size: 38.9"x38.9"x5.5"

NW: 48.4 LBS GW: 55 LBS

**OXFORD TABLE** 

#### **PART LIST**

When unpacking, please be careful not to discard any parts with the packaging. Before continuing, please make sure you have the following parts:

| NO | Description | Qty | Sketch | NO | Description | Qty | Sketch |
|----|-------------|-----|--------|----|-------------|-----|--------|
| А  | Тор         | 1   |        | В  | Table Leg   | 4   |        |