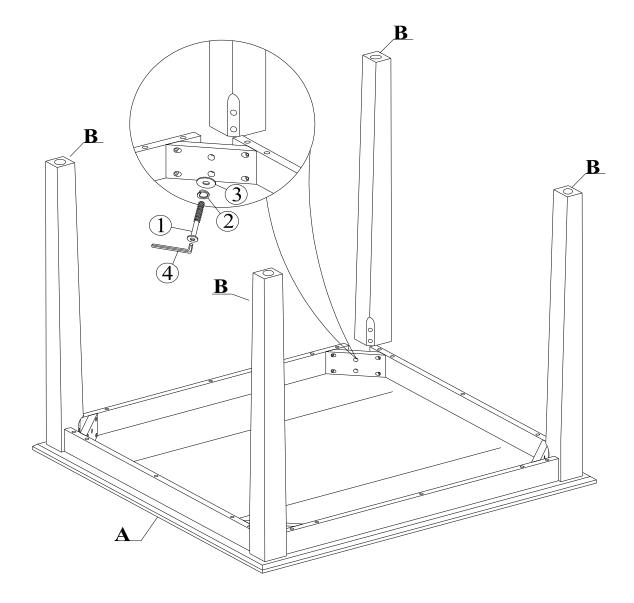

# STEP 1

Attach legs (B) to the top (A) with Bolts (1) and washers (2), (3). Tighten with the Allen Key (4).