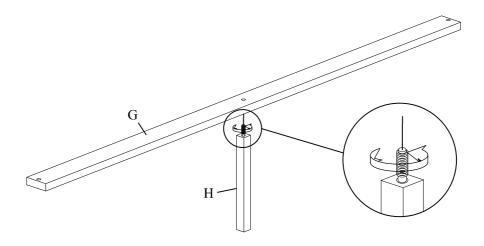

| 8  | Wood Dowels<br>Ø8 x 30mm | 4    |        |
| 9  | Screws<br>Ø8 x 30mm           | 8    | STATISTICAL DE SERVICION DE SER |    |                          |      |        |

## STEP 1: Assemble headboard

Assemble horizontal support bar (E) with legs (C&D) by Bolt (1), Lock washer (2), flat washer (3) and dowels (8). Do not tighten bolts.



### STEP 2: Assemble Headboard

Fix leg frame with headboard (A) by Bolt (1), Lock washer (2), flat washer (3). Tighten bolts.



### STEP 3: Assemble side rails

Assemble side rails (F) with headboard frame & footboard (B) by Bolt (5), Lock washer (7), flat washer (6). Tighten bolts.



# STEP 4 : Assemble support legs

Assemble the support legs (H) with Slats (G)



## STEP 5: Attach slats

Attach the slats (G) to side rails with the screws (9) and a screw driver