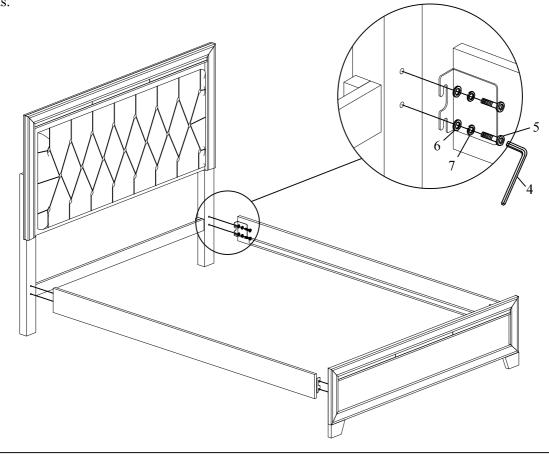

### STEP 3: Assemble side rails

Assemble side rails (F) with headboard frame & footboard (B) by Bolt (5), Lock washer (7), flat washer (6). Tighten bolts.