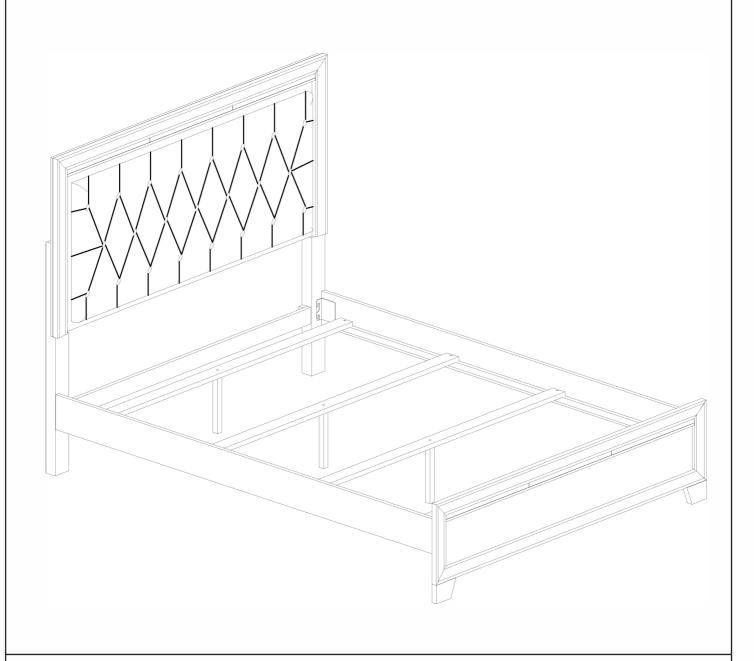

## **ASSEMBLY INSTRUCTIONS**

SKU: PAH-05-Q

Description : Pandora Queen Bed

Dimension: 86.41" x 63.07" x 56.10" H

Pandora Queen Bed

- page 1 -

#### **PART LIST**

| NO               | Description         | Q'Ty | Sketch | NO | Description         | Q'Ty | Sketch                                 |  |  |  |
|------------------|---------------------|------|--------|----|---------------------|------|----------------------------------------|--|--|--|
| BOX A: A+B+C+D+E |                     |      |        |    |                     |      |                                        |  |  |  |
| A                | Headboard panel     | 1    |        | В  | Footboard           | 1    |                                        |  |  |  |
| С                | Left headboard leg  | 1    |        | D  | Right headboard leg | 1    | ·· · · · · · · · · · · · · · · · · · · |  |  |  |
| Е                | Support bar         | 1    |        |    |                     |      |                                        |  |  |  |
| BOX B : F+G+H    |                     |      |        |    |                     |      |                                        |  |  |  |
| F                | Side rails          | 2    |        | G  | Slats               | 4    |                                        |  |  |  |
| Н                | Center support legs | 4    |        |    |                     |      |                                        |  |  |  |