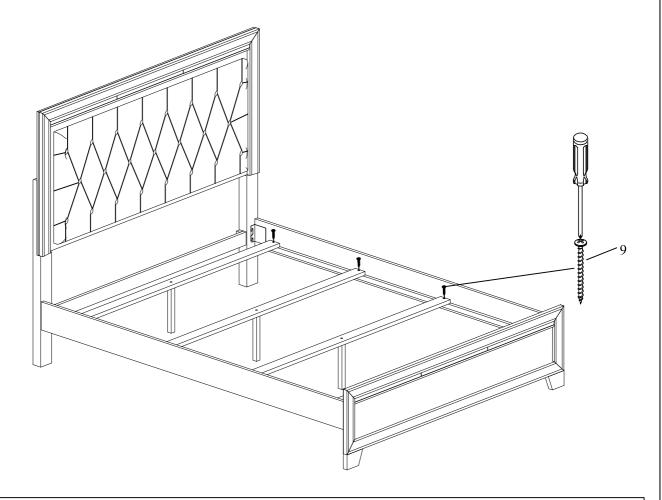

## STEP 5: Attach slats

Attach the slats (G) to side rails with the screws (9) and a screw driver