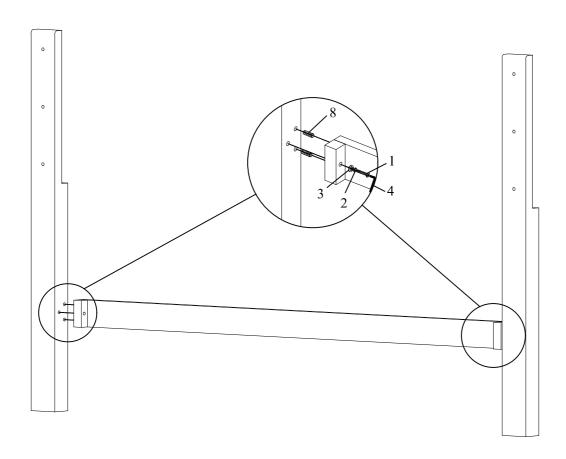

## STEP 1: Assemble headboard

Assemble horizontal support bar (E) with legs (C&D) by Bolt (1), Lock washer (2), flat washer (3) and dowels (8). Do not tighten bolts.