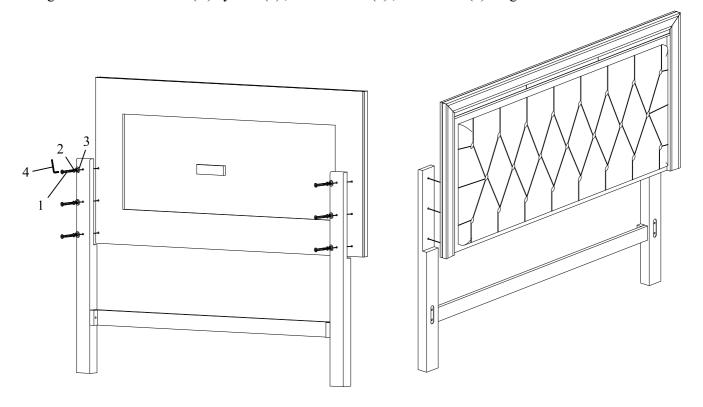

### STEP 2: Assemble Headboard

Fix leg frame with headboard (A) by Bolt (1), Lock washer (2), flat washer (3). Tighten bolts.