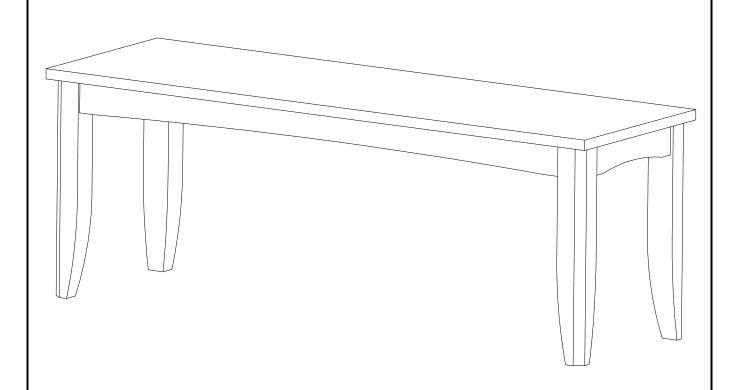

# ASSEMBLY INSTRUCTIONS SKU: PFB

175 Southbelt Industrial Dr Houston, TX 77047

Email: info@eastwestfurniture.net

Description: PARFAIT DINING BENCH WITH WOOD SEAT

Dimension: W.15"x D.43"xH.17.3"

Cube Size : 45.4"x17.3"x4.3"

NW: 22 LBS

GW: 26.4 LBS

PARFAIT DINING BENCH WITH WOOD SEAT