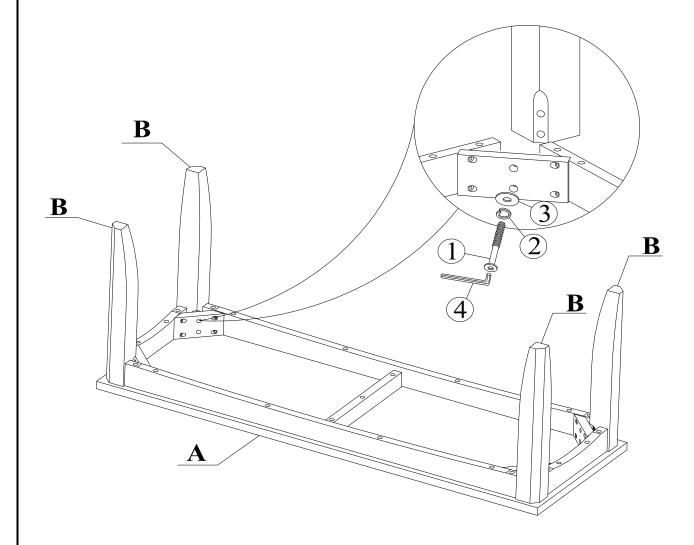

## STEP 1

Attach legs (B) to the top (A) with Bolts (1) and washers (2), (3). Tighten with the Allen Key (4).

### **HARDWARE LIST**

When unpacking, please be careful not to discard any parts with the packaging. Before continuing, please make sure you have all of the following hardware:

| NO | Description                  | Qty | Sketch | NO | Description         | Qty | Sketch |
|----|------------------------------|-----|--------|----|---------------------|-----|--------|
| 1  | Bolt                         | 8   |        | 2  | Lock washer         | 8   |        |
|    | (M6x60)                      |     |        | 2  | ( Ф6.5хФ9mm)        | 0   |        |
| 3  | Flat Washer<br>( Φ6.5xΦ19mm) | 8   |        | 4  | Allen key<br>(M4mm) | 1   |        |