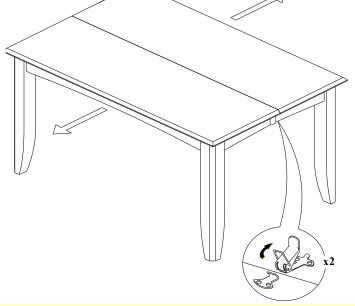

# STEP 2

Unlatch 2 end pieces of table top by the latches underneath table top. Pull the 2 ends of the table top apart.

PARFAIT SQUARE DINING TABLE 54"x54"x30" WITH 18" BUTTERFLY LEAF