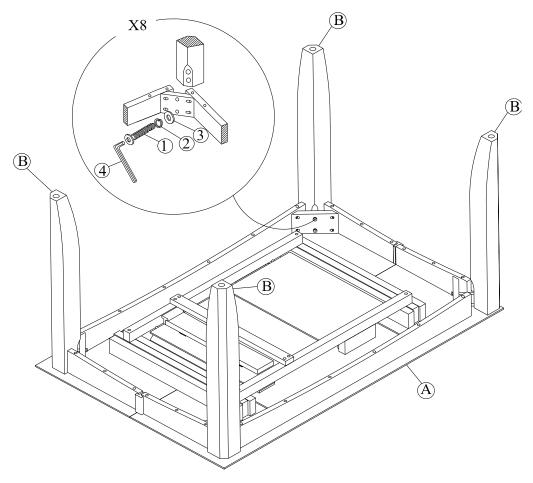

#### **PART LIST**

When unpacking, please carefully not to discard any parts with the packaging. Before continuing, please make sure you have all of the following parts:

| NO | Description | Qty | Sketch | NO | Description | Qty | Sketch |
|----|-------------|-----|--------|----|-------------|-----|--------|
| А  | Тор         | 1   |        | В  | Leg         | 4   |        |

### **HARDWARE LIST**

When unpacking, please carefully not to discard any parts with the packaging. Before continuing, please make sure you have all of the following hardware:

| NO | Description                 | Qty | Sketch | NO | Description                  | Qty | Sketch |
|----|-----------------------------|-----|--------|----|------------------------------|-----|--------|
| 1  | bolt<br>(M8x70mm)           | 8   |        | 2  | Lock washer<br>( Ф8.5xФ13mm) | 8   |        |
| 3  | Flat washer<br>(Φ8.5xΦ19mm) | 8   |        | 4  | Allen key<br>(4mm)           | 1   |        |

# STEP 1

Place legs (B) in position as shown below. Use bolts (1) and washers (2),(3) to attach legs, tighten with the Allen key (4).