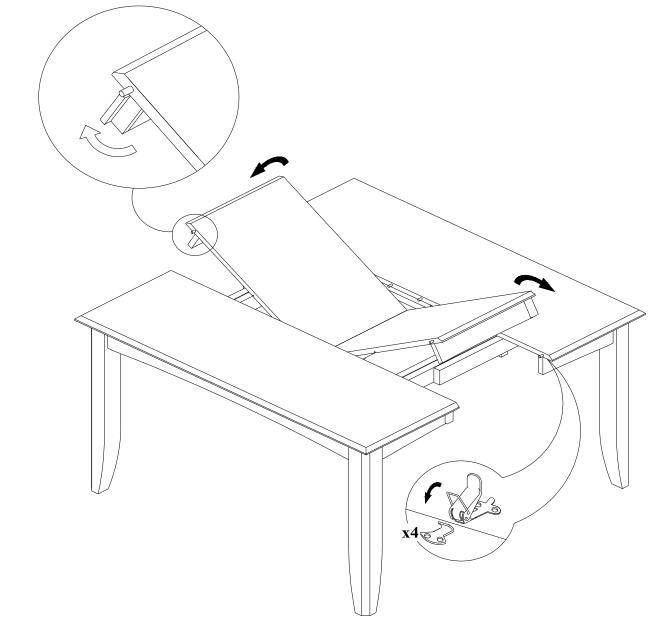

# STEP 3

Unfold the butterfly leaf with the apron at both ends straightened up as shown on the Step 3. Place flattened butterfly leaf at the center of the table. Then push two end pieces inward making sure all pins & holes aligned. Latch them together by the 4 latches underneath table top