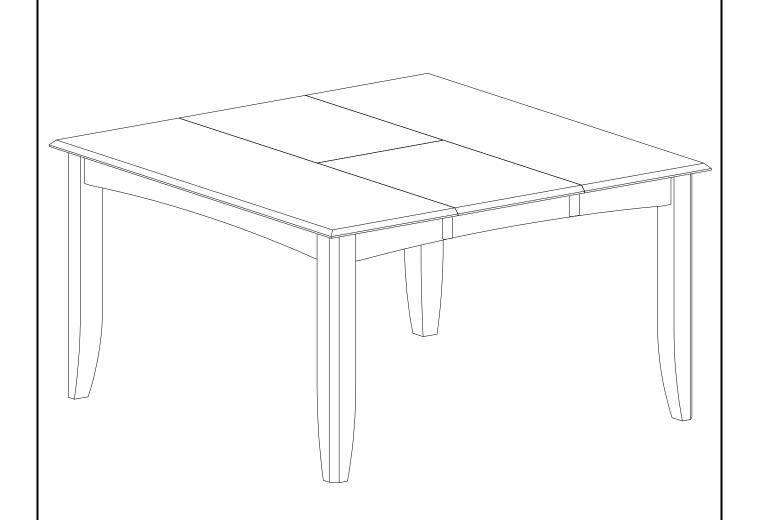

PARFAIT SQUARE DINING TABLE 54"x54"x30" WITH 18" BUTTERFLY LEAF

# STEP 2

Unlatch 2 end pieces of table top by the latches underneath table top. Pull the 2 ends of the table top apart.

PARFAIT SQUARE DINING TABLE 54"x54"x30" WITH 18" BUTTERFLY LEAF