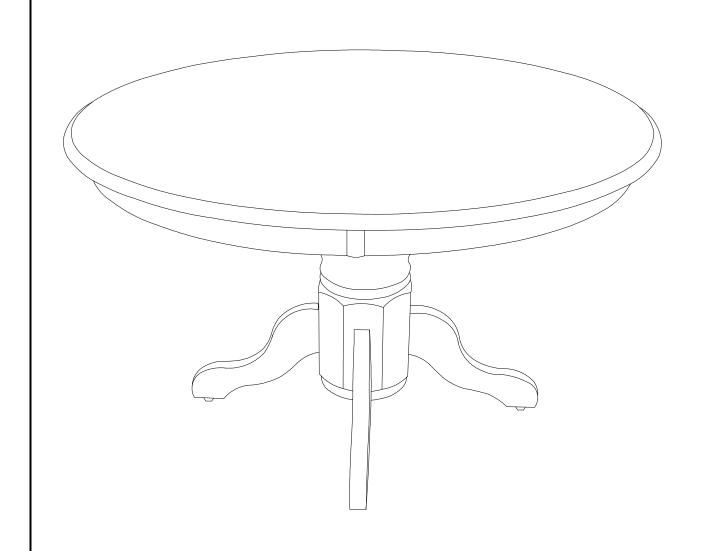

## **ASSEMBLY INSTRUCTIONS**

**SKU: SHT** 

175 Southbelt Industrial Dr Houston, TX 77047

Email: info@eastwestfurniture.net

Description :SHELTON 42" ROUND TABLE WITH SINGLE PEDESTAL

Dimension  $: \Phi 42xH.30"$ 

SHELTON 42" ROUND TABLE WITH SINGLE PEDESTAL