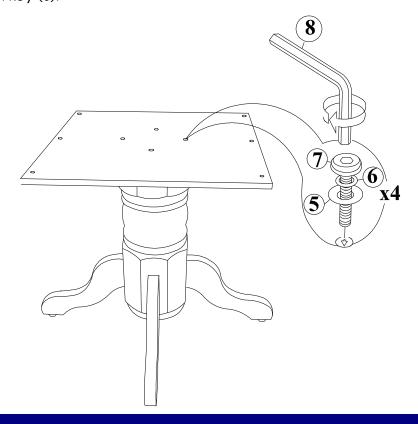

## STEP 3

Put the plates on top of the pedestals (B) with Bolts (7), washers 5) and (6) as shown below. Tighten with Allen key (8).