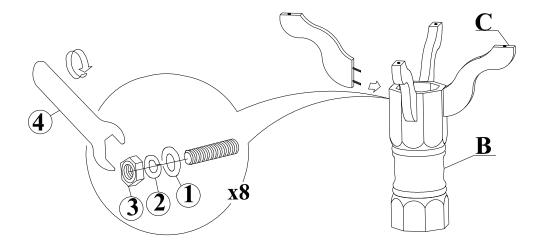

## STEP 1

Attach Legs (C) to column (B) by using Nuts (3), and Washers (2) and (1). Tighten with Wrench (4) as shown below.