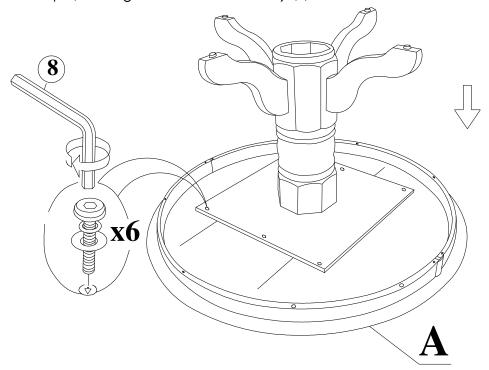

## STEP 2

Use the Allen key (8) to loosen the bolts, and take off the plate underneath of the table top.

## STEP 3

Put the plates on top of the pedestals (B) with Bolts (7), washers 5) and (6) as shown below. Tighten with Allen key (8).