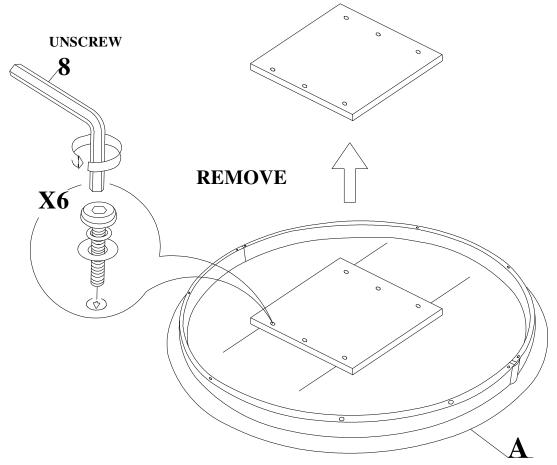

## STEP 2

Use the Allen key (8) to loosen the bolts, and take off the plate underneath of the table top.