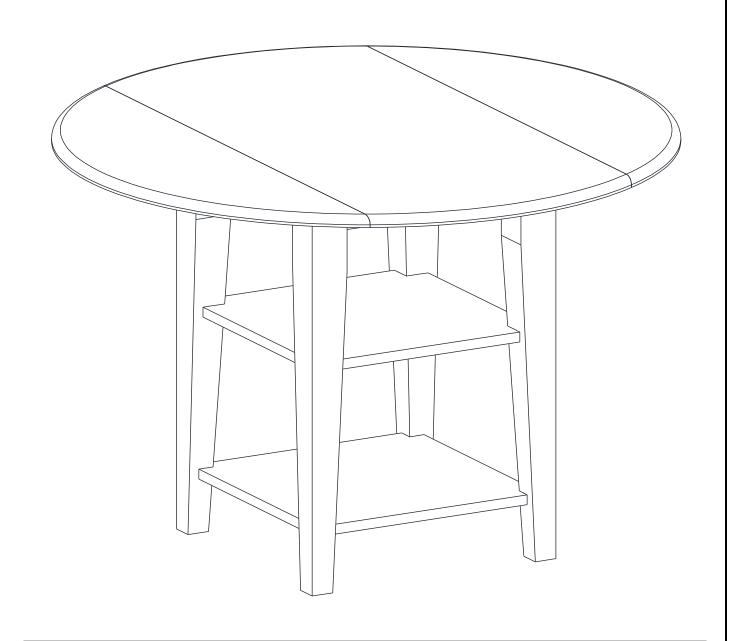

# ASSEMBLY INSTRUCTIONS SKU:SUT

175 Southbelt Industrial Dr Houston, TX 77047

Email: info@eastwestfurniture.net

Description : Sudbury Round Kitchen Table With Two Shelves

Dimension : ∅42"x29"1/2.H

Cube Size : 44.4"x44.4x6.2"

NW: 52.8 LBS GW: 59.4 LBS

Sudbury Round Kitchen Table With Two Shelves