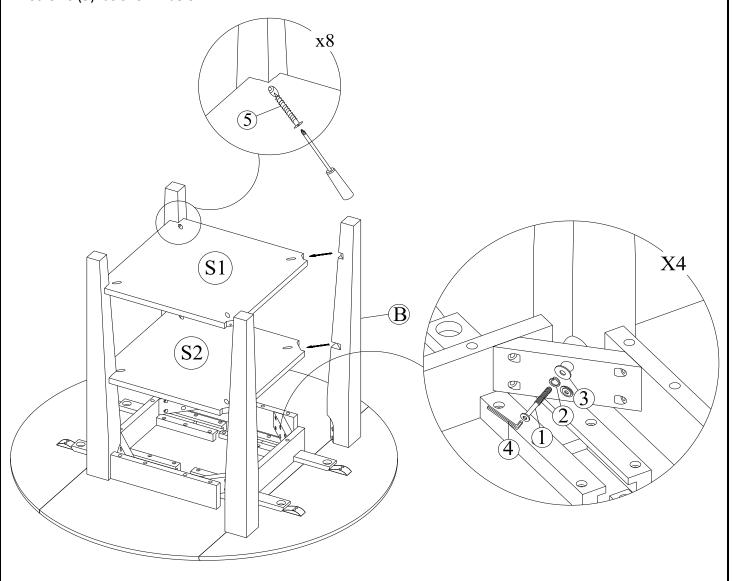

# STEP 2

Attach two shelf (S1) and shelf (S2) to the legs (B) later attach two the other legs to the top (A) and shelf with Bolts (1) and washers (2), (3). Tighten with the Allen Key (4). use the screw driver to tighten the screws (5). as shown below