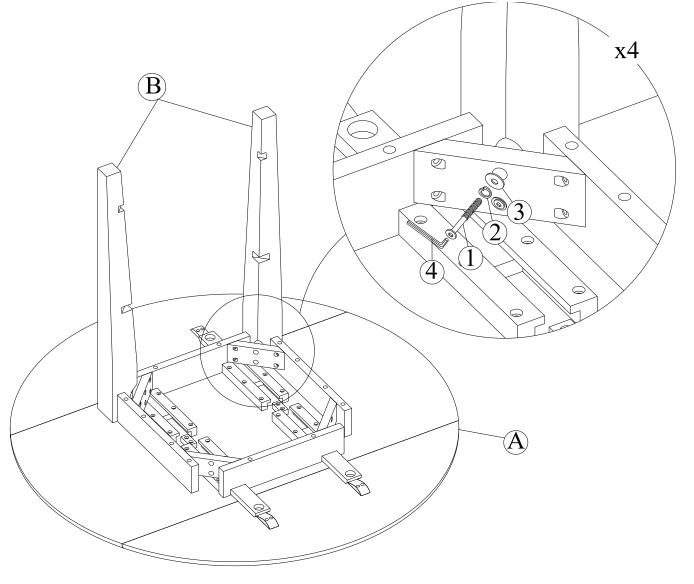

# STEP 1

Attach two legs (B) to the top (A) with Bolts (1) and washers (2), (3). Tighten with the Allen Key (4).

Sudbury Round Kitchen Table With Two Shelves