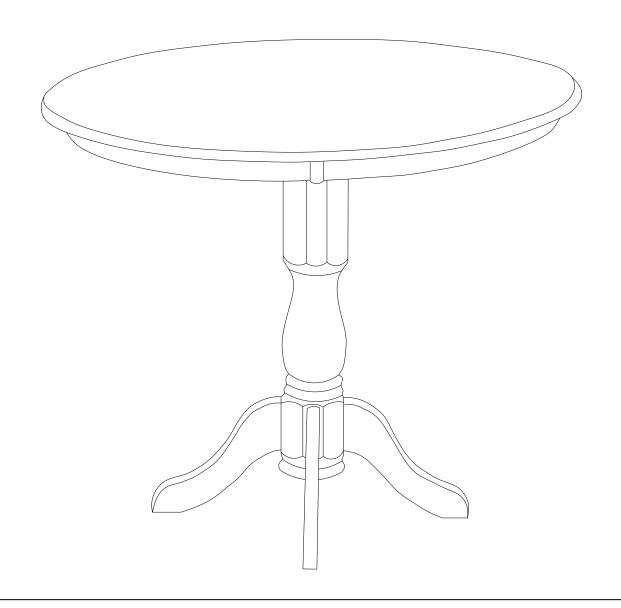

# ASSEMBLY INSTRUCTIONS

**SKU: TRT** 

175 Southbelt Industrial Dr Houston, TX 77047

Email: info@eastwestfurniture.net

Description : TRENTON COUNTER HEIGHT TABLE PEDESTAL

Dimension : Ø42"x36".H

Cube Size : 44.5"x44.5"x4.9" NW: 37.4 LBS