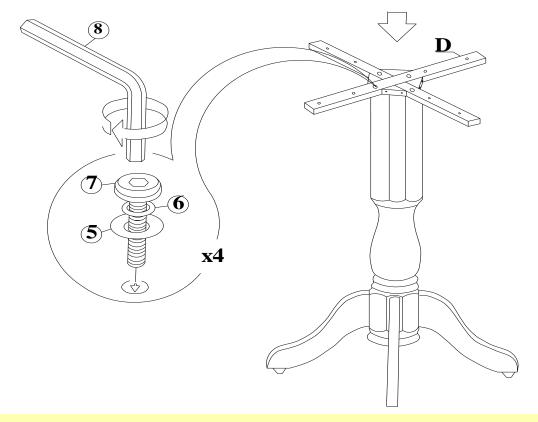

#### STEP 2

Put the cross piece (D) on top of the pedestal, and attach with bolts (7), washers (5), (6). Tighten with Allen key (8).

TRENTON COUNTER HEIGHT TABLE PEDESTAL