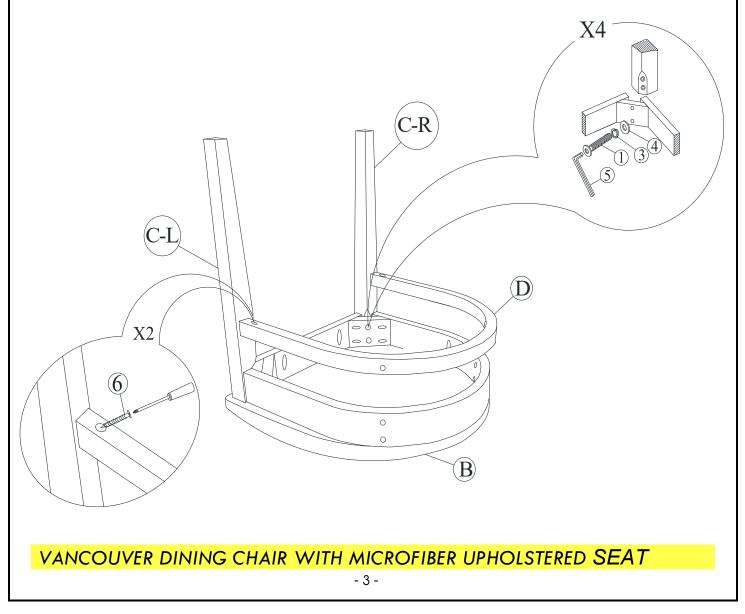

## **STEP 1**

Attach front legs (C-L) and (C-R) to the seat frame by bolts (1), washers (3) and (4) and slightly tighten with Allen Key (5).

Then attach the U stretchers (D) to two front legs by the screw (6) using Philip driver as shown below: