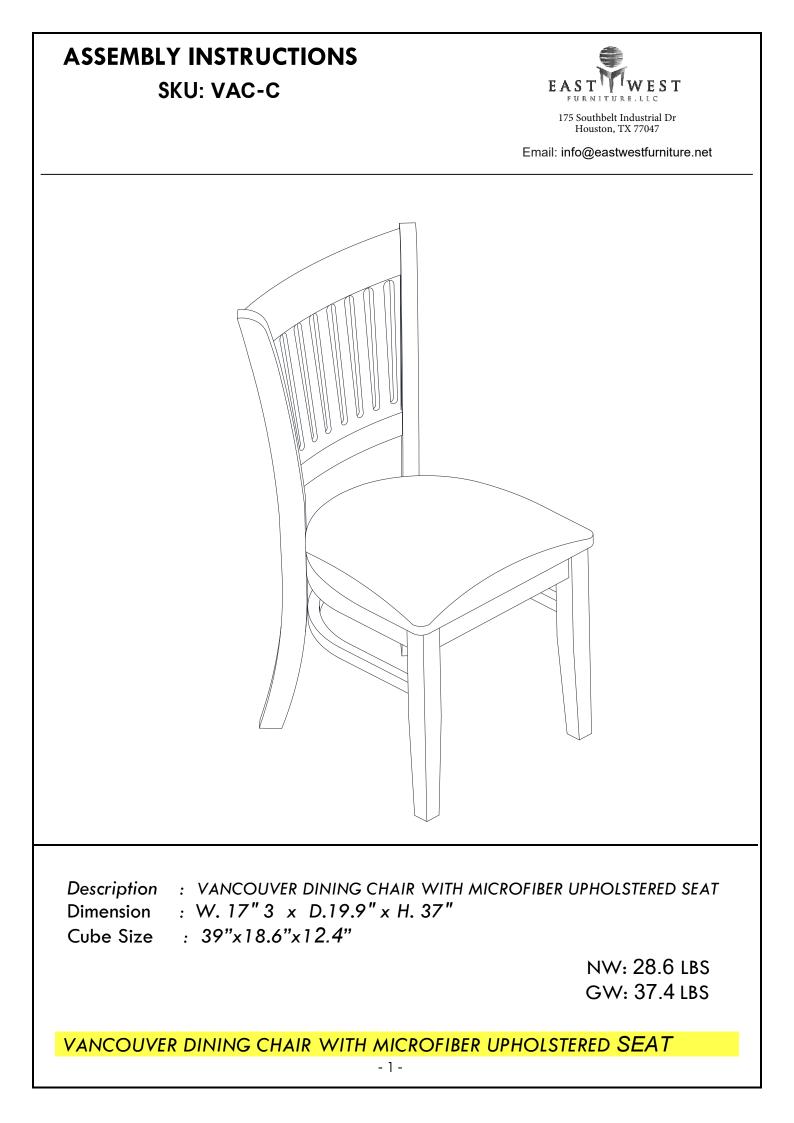

# **BEFORE ASSEMBLY**

Thank you for purchasing this quality product. This product has been designed for easy assembly and long lasting use. Please take the time to read and follow the assembly instructions carefully.

Be sure to check all packing material carefully for small parts which may have come loose inside the carton during shipment. Please separate, identify, and count all parts and metal hardware. Compare with part list to be sure all parts are present. If hardware is missing or you have difficulty assembling this product, please call for us.

#### IMPORTANT NOTE:

- Place all wooden parts on a clean and smooth surface such as a rug or carpet to avoid the parts from being scratched.
- Remove all wrapping material, including staples & packing straps before you start to assemble.