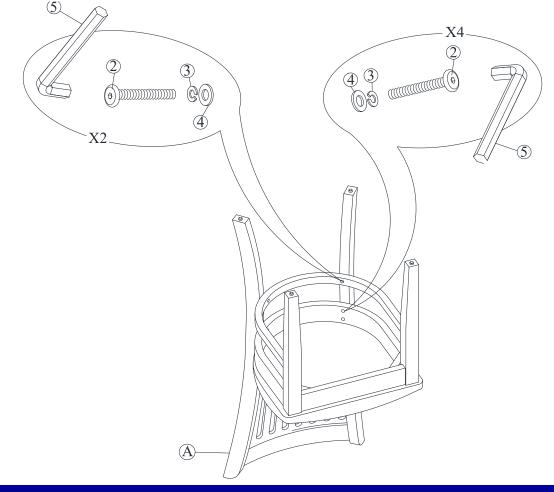

## **STEP 2**

Attach the seat frame and U stretchers (D) from step 1 to the chair back (A) by using bolts (2) and washers (3) and (4) then slightly tighten it with Allen Key (5) as shown below:

Note: DO NOT fully tighten any of the bolts, until the chair is assembled.