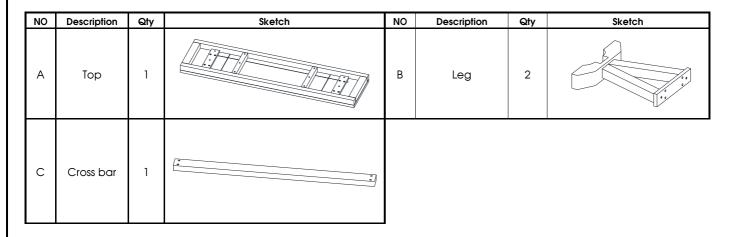

### HARDWARE LIST

When unpacking, please be careful not to discard any parts with the packaging. Before continuing, please make sure you have all of the following hardware:

| NO                              | Description                  | Qty | Sketch     | NO | Description                  | Qty | Sketch     |
|---------------------------------|------------------------------|-----|------------|----|------------------------------|-----|------------|
| 1                               | Long Bolt<br>(M6x45)         | 4   |            | 2  | Short Bolt<br>(M6x35)        | 8   |            |
| 3                               | Lock washer<br>( Ф6.5xФ 9mm) | 12  | $\bigcirc$ | 4  | Flat Washer<br>( Ф6.5xФ19mm) | 12  | $\bigcirc$ |
| 5                               | Allen key<br>(M4mm)          | 1   |            |    |                              |     |            |
|                                 |                              |     |            | _  |                              |     |            |
| V-Style 72 in long Dining Bench |                              |     |            |    |                              |     |            |
| -2-                             |                              |     |            |    |                              |     |            |