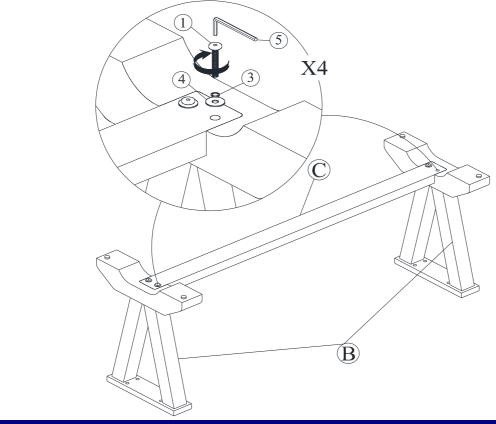

#### STEP 1

Attach legs (B) to the Cross bar (C) with Bolts (1) and washers (3), (4). Tighten with the Allen Key (5).

Note: DO NOT tighten any bolt until the bench is fully assembled.