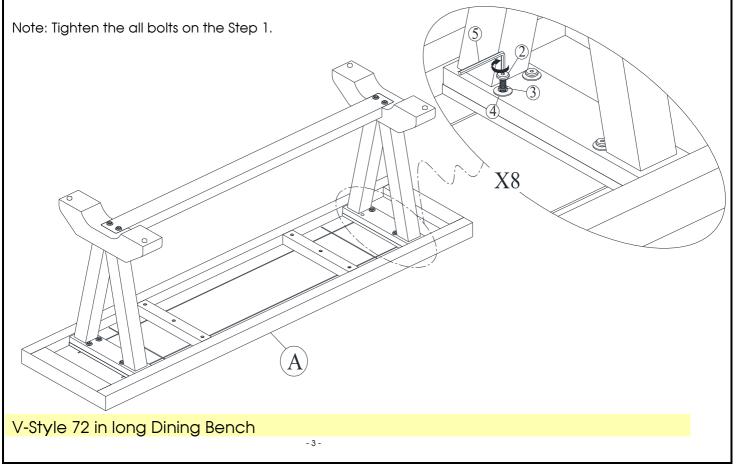

## **STEP 2**

Attach Legs (on step1) to the Top (A) with Bolts (2) and washers (3), (4). Tighten with the Allen Key (5).