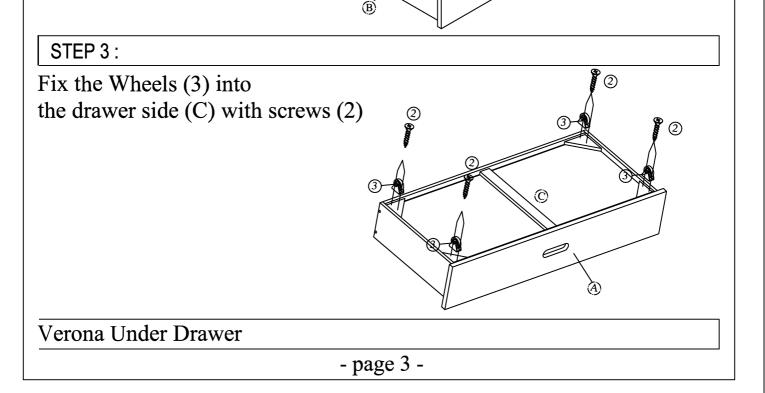

#### HARDWARE LIST

| NO | Description              | Q'Ty | Sketch  | NO | Description              | Q'Ty | Sketch |
|----|--------------------------|------|---------|----|--------------------------|------|--------|
| 1  | Wood screws<br>M4 x 25mm | 16   | Manager | 2  | Wood screws<br>M4 x 12mm | 16   | Distan |
| 3  | Wheels                   | 8    |         |    |                          |      |        |
|    |                          |      |         |    |                          | •    |        |