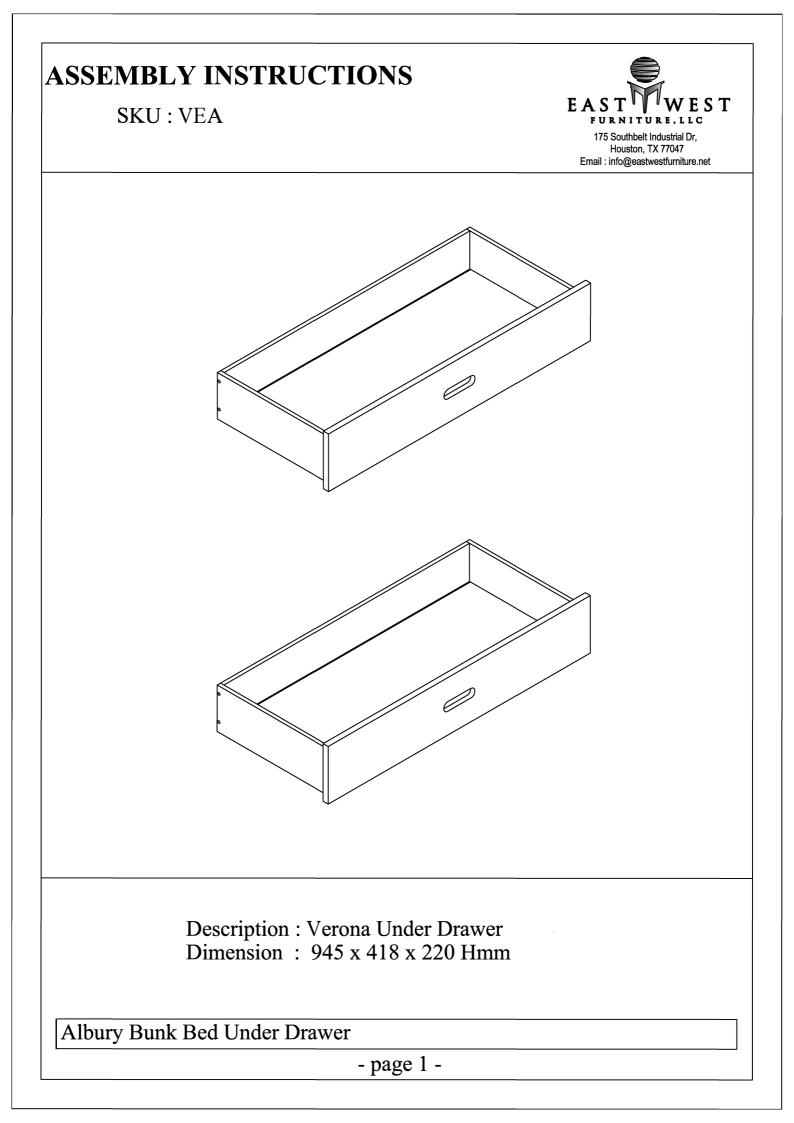

# STEP 1 : Asembly head/foot assy

LOWER BUNK ASSEMBLY : Use alenkey (10) assembly head board & foot board (D) with lower post (M&N) by bolts (11).

#### STEP 2 : Lower bed assembly

LOWER BUNK ASSEMBLY : Use alenkey (10) assembly lower head board assy with lower side rails (P) by bolts (1) & nuts (6)