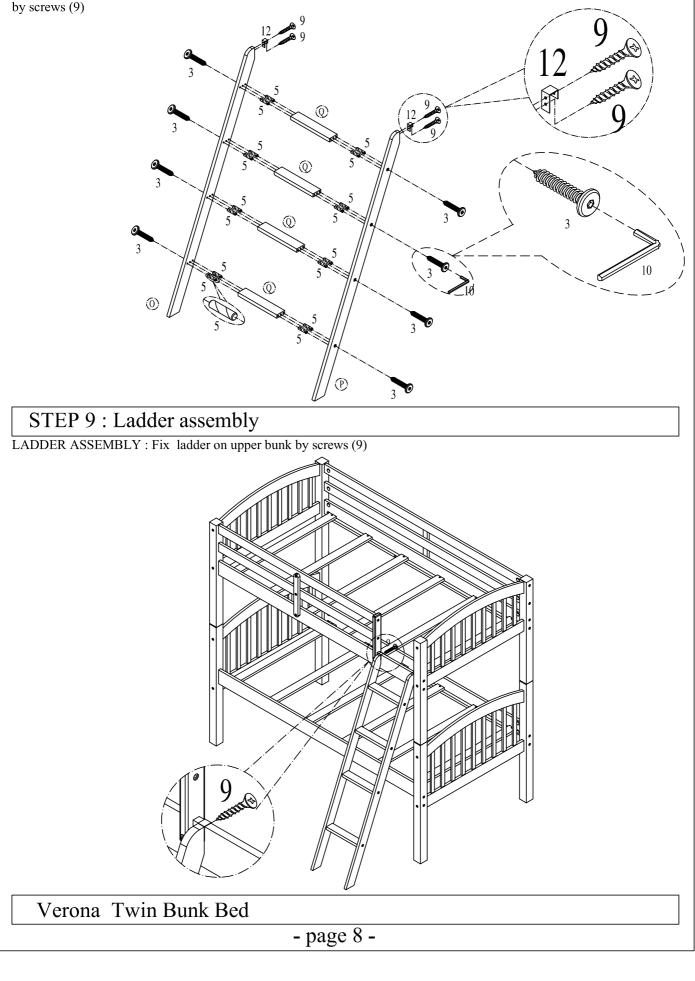

# STEP 8 : Ladder assembly

LADDER ASSEMBLY : Put 2 ladder (S&T) parallel and assembly ladder rungs (R) by screws (3) . Fix hooks bracket (12) by screws (9)