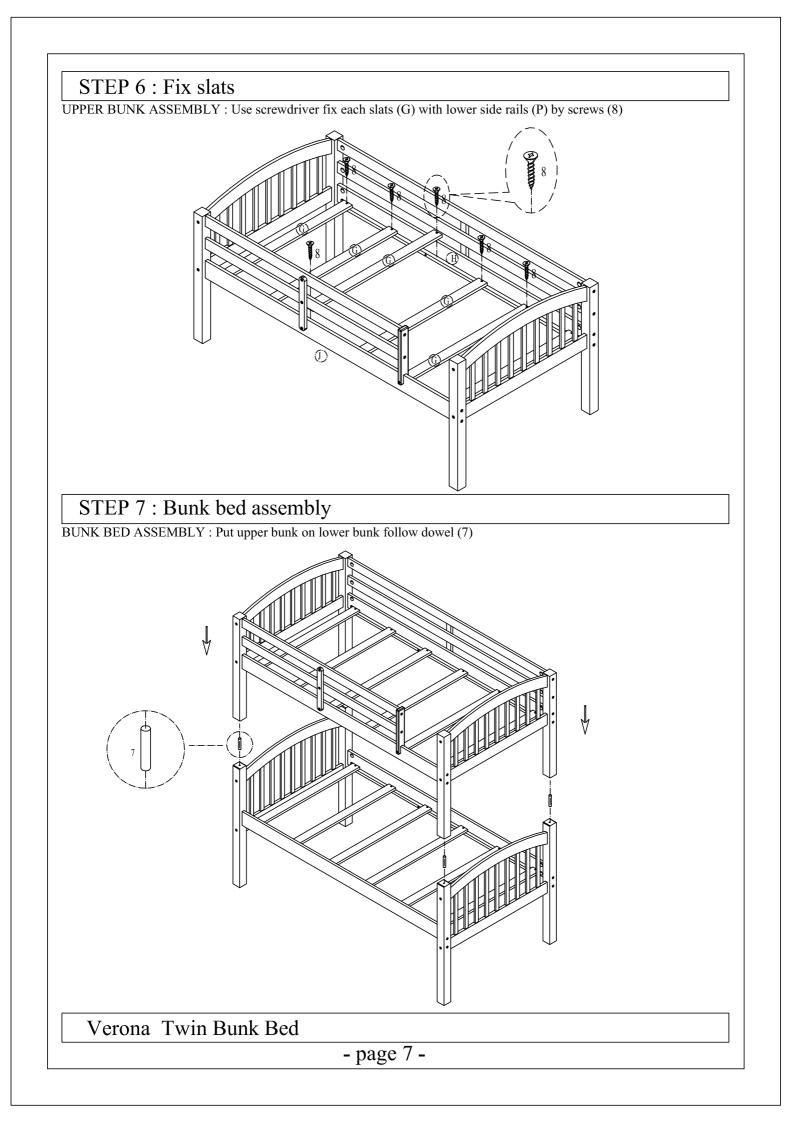

# STEP 8 : Ladder assembly

LADDER ASSEMBLY : Put 2 ladder (S&T) parallel and assembly ladder rungs (R) by screws (3) . Fix hooks bracket (12) by screws (9)