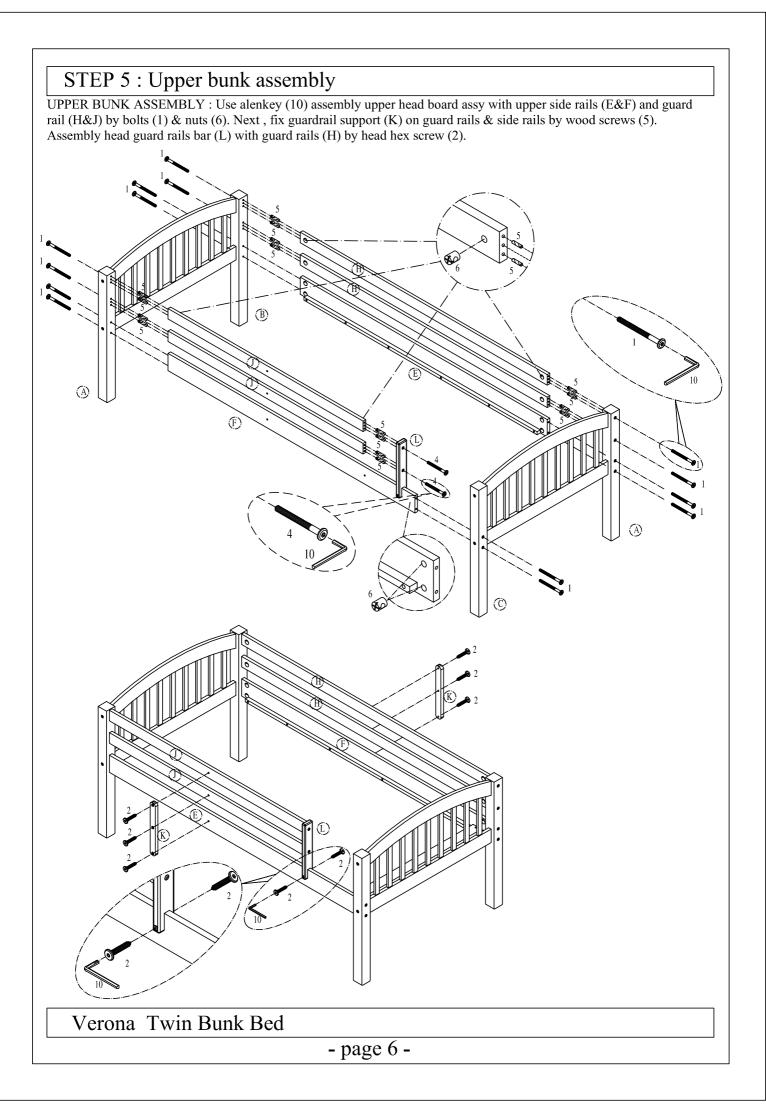

#### STEP 2 : Lower bed assembly

LOWER BUNK ASSEMBLY : Use alenkey (10) assembly lower head board assy with lower side rails (P) by bolts (1) & nuts (6)