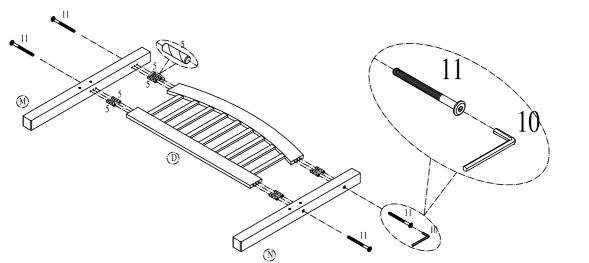

# STEP 8 : Ladder assembly

LADDER ASSEMBLY : Put 2 ladder (S&T) parallel and assembly ladder rungs (R) by screws (3) . Fix hooks bracket (12) by screws (9)