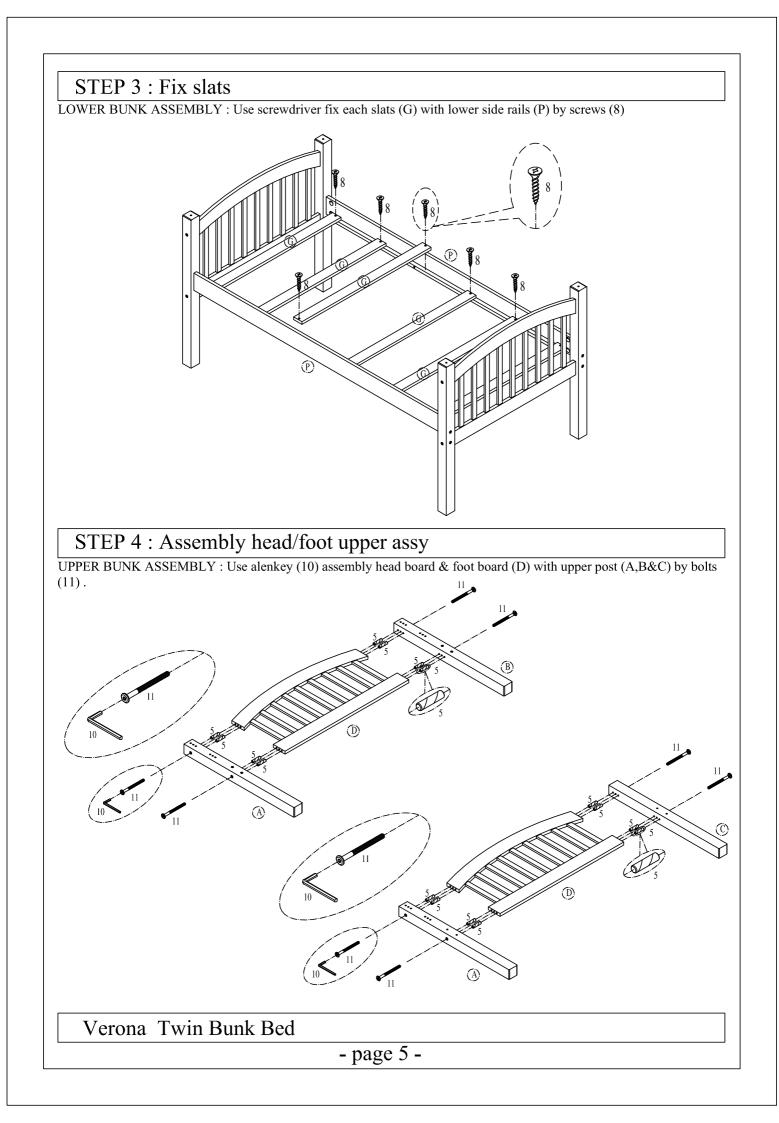

#### STEP 2 : Lower bed assembly

LOWER BUNK ASSEMBLY : Use alenkey (10) assembly lower head board assy with lower side rails (P) by bolts (1) & nuts (6)

# STEP 1 : Asembly head/foot assy

LOWER BUNK ASSEMBLY : Use alenkey (10) assembly head board & foot board (D) with lower post (M&N) by bolts (11).