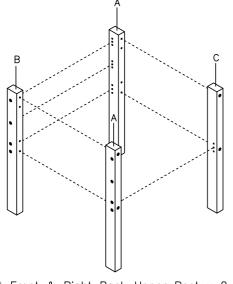

### HARDWARE LIST

| NO                            | Description                    | Q'Ty | Sketch                                 | NO | Description                   | Q'Ty | Sketch     |
|-------------------------------|--------------------------------|------|----------------------------------------|----|-------------------------------|------|------------|
| 1                             | Head hex bolts<br>1/4" x 100mm | 22   |                                        | 2  | Head hex screws<br>M7 x 30mm  | 8    |            |
| 3                             | Head hex screws<br>M7 x 50mm   | 8    | ())))))))))))))))))))))))))))))))))))) | 4  | Head hex bolts<br>1/4" x 65mm | 2    | 0 - Marine |
| 5                             | Wood dowels<br>Ø8 x 30mm       | 64   |                                        | 6  | Dowel nuts<br>1/4"xø10x12mm   | 24   |            |
| 7                             | Wood dowels<br>ø15 x L90mm     | 4    |                                        | 8  | Wood screws<br>M4 x 35mm      | 24   | Manna      |
| 9                             | Wood screws<br>M4 x 15mm       | 2    | Dunn                                   | 10 | Alenkey<br>4mm                | 1    |            |
| 11                            | Head hex bolts<br>1/4" x 85mm  | 16   | 0                                      | 12 | Hooks bracket                 | 2    | ()<br>• •  |
| Upper Post x 4 Lower Post x 4 |                                |      |                                        |    |                               |      |            |