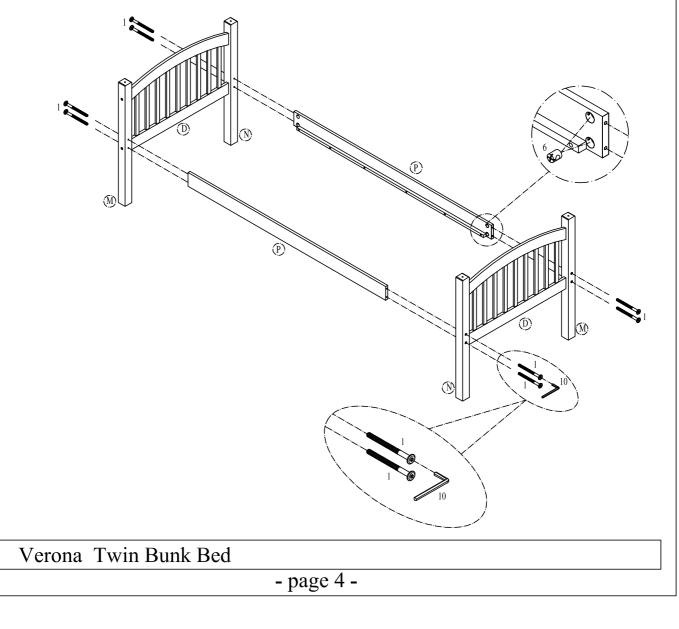

# STEP 1 : Asembly head/foot assy

LOWER BUNK ASSEMBLY : Use alenkey (10) assembly head board & foot board (D) with lower post (M&N) by bolts (11).