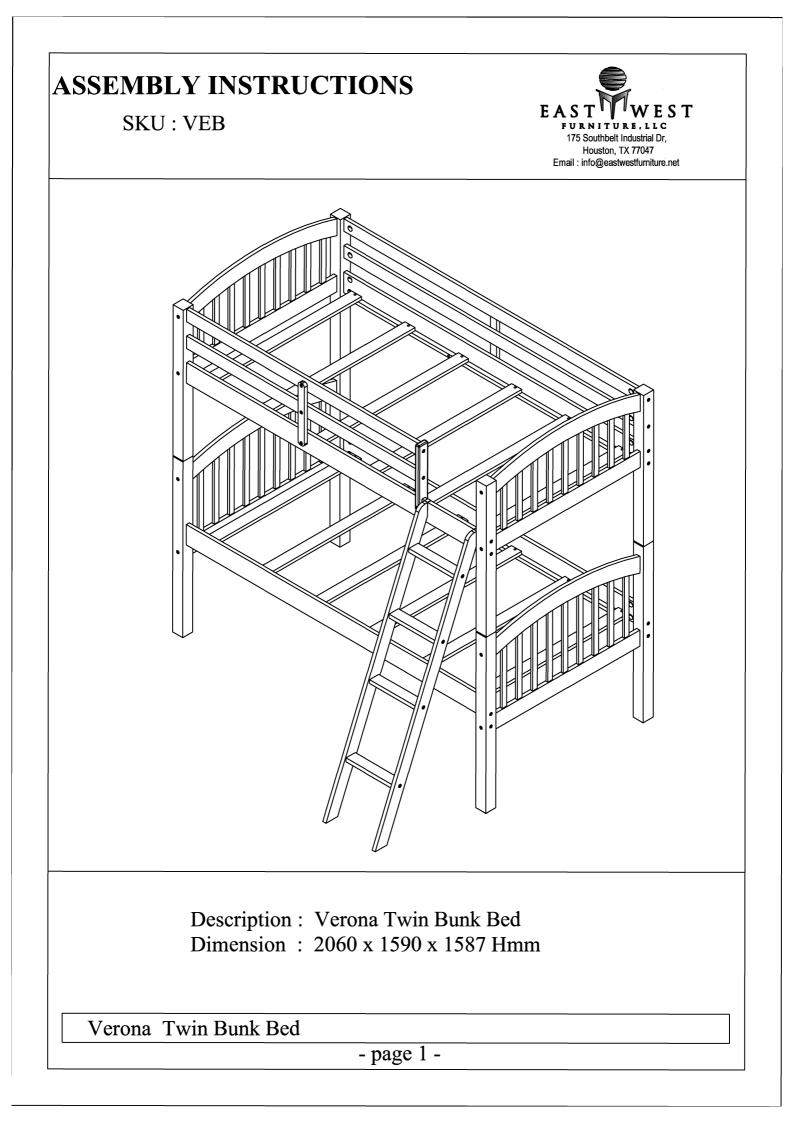

A — Left Front & Right Back Upper Post x 2 B — Left back Upper Post x 1 C — Right Front Upper Post x 1

Verona Twin Bunk Bed

- page 3 -