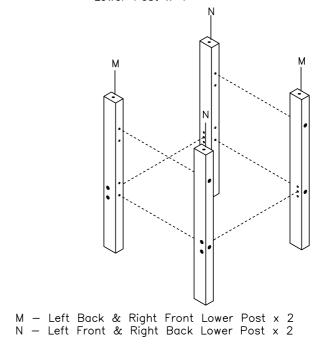

# STEP 1 : Asembly head/foot assy

LOWER BUNK ASSEMBLY : Use alenkey (10) assembly head board & foot board (D) with lower post (M&N) by bolts (11).