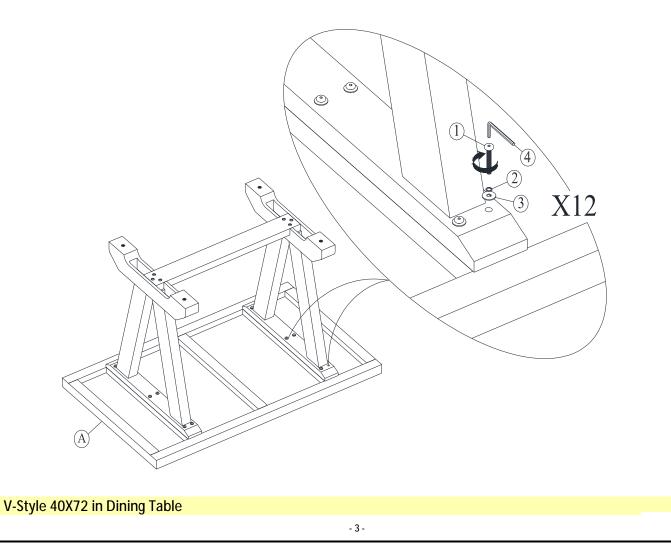

### STEP 2

Attach legs (on step 1) to the Top (A) with Bolts (1) and washers (2), (3). Tighten with the Allen Key (4). Note: Tighten the all bolts on step 1.