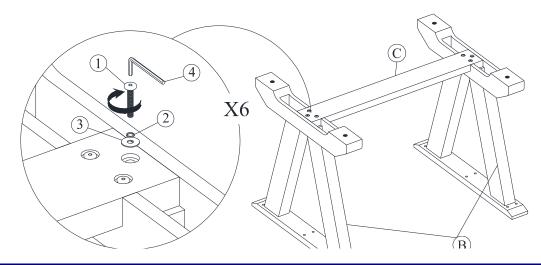

## STEP 1

Attach legs (B) to the Cross bar (C) with Bolts (1) and washers (2), (3). Tighten with the Allen Key (4). Note: DO NOT tighten

any of the bolts, until the table is assembled