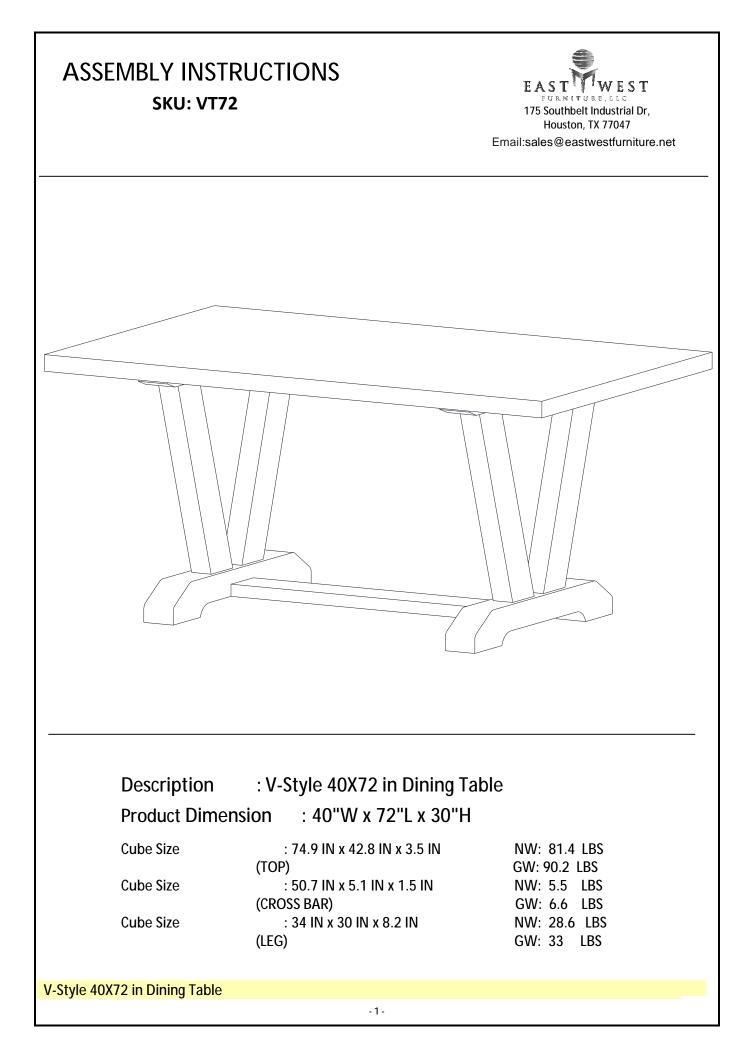

# ASSEMBLY INSTRUCTION VIDEO SKU: VT677

# VIEW ON SMARTPHONE





1. Open Camera app

2. Postion camera to the QR code



3. Click on the pop-up link

VIEW ON COMPUTER





#### **BEFORE ASSEMBLY**

Thank you for purchasing this quality product. This product has been designed for easy assembly and constructed for durability. Please take the time to read and follow the assembly instructions carefully.

Be sure to check all packing material carefully for small parts which may have come loose inside the carton during shipment. Please separate, identify, and count all parts and metal hardware. Compare with part list to be sure all parts are present. If hardware is missing or you have difficulty assembling this product, please call for us.

#### **IMPORTANT NOTE:**

- Place all wooden parts on a clean and smooth surface such as a rug or carpet to avoid the parts from being scratched.
- Remove all wrapping material, including staples & packing straps before you s