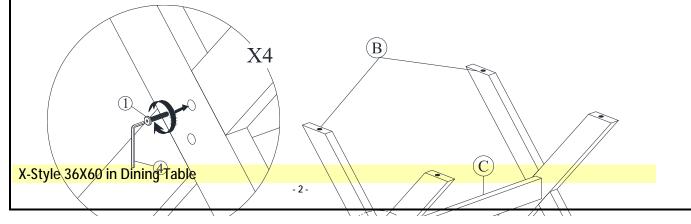

#### STEP 1

Attach legs (B) to the Cross bar (C) with Bolts (1). Tighten with the Allen Key (4).

Note: DO NOT tighten any of the bolts, until the table is assembled.