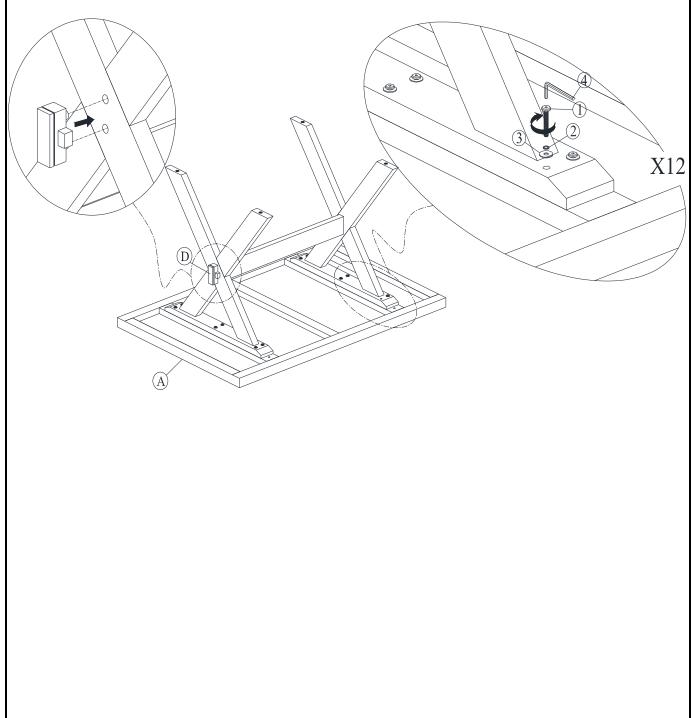

### STEP 2

Attach legs (on the Step 1) to the Top (A) with Bolts (1) and washers (2), (3). Tighten with the Allen Key (4). Note: Tighten the all bolts on the Step 1. Then Attach Snap legs (D) to the Legs.