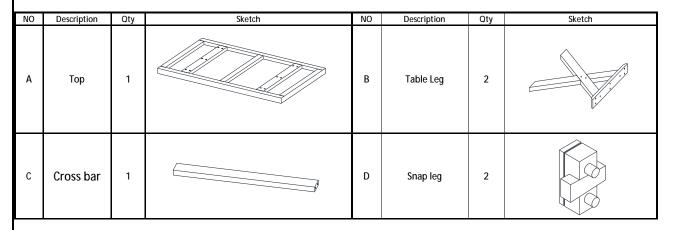

#### PART LIST

When unpacking, please be careful not to discard any parts with the packaging. Before continuing, please make sure you have the following parts:

#### HARDWARE LIST

When unpacking, please be careful not to discard any parts with the packaging. Before continuing, please make sure you have all of the following hardware:

| NO | Description                    | Qty | Sketch     | NO | Description                   | Qty | Sketch     |
|----|--------------------------------|-----|------------|----|-------------------------------|-----|------------|
| 1  | Bolt<br>(M6x50)                | 16  |            | 2  | Lock washer<br>( F 6.5xF 9mm) | 12  | $\bigcirc$ |
| 3  | Flat Washer<br>( F 6.5xF 19mm) | 12  | $\bigcirc$ | 4  | Allen key<br>(M4mm)           | 1   |            |