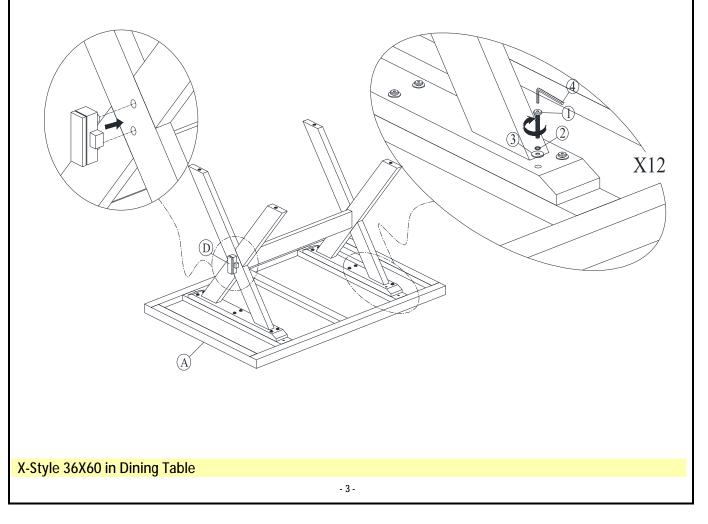

## STEP 2

Attach legs (on the Step 1) to the Top (A) with Bolts (1) and washers (2), (3). Tighten with the Allen Key (4). Note: Tighten the all bolts on the Step 1. Then Attach Snap legs (D) to the Legs.