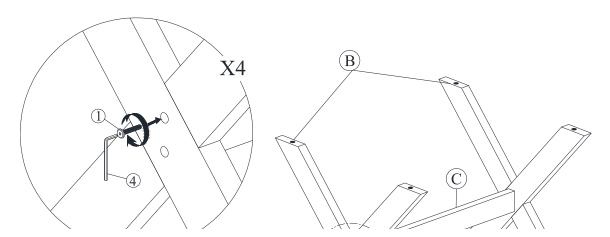

# STEP 1

Attach legs (B) to the Cross bar (C) with Bolts (1). Tighten with the Allen Key (4).

Note: DO NOT tighten any of the bolts, until the table is assembled.