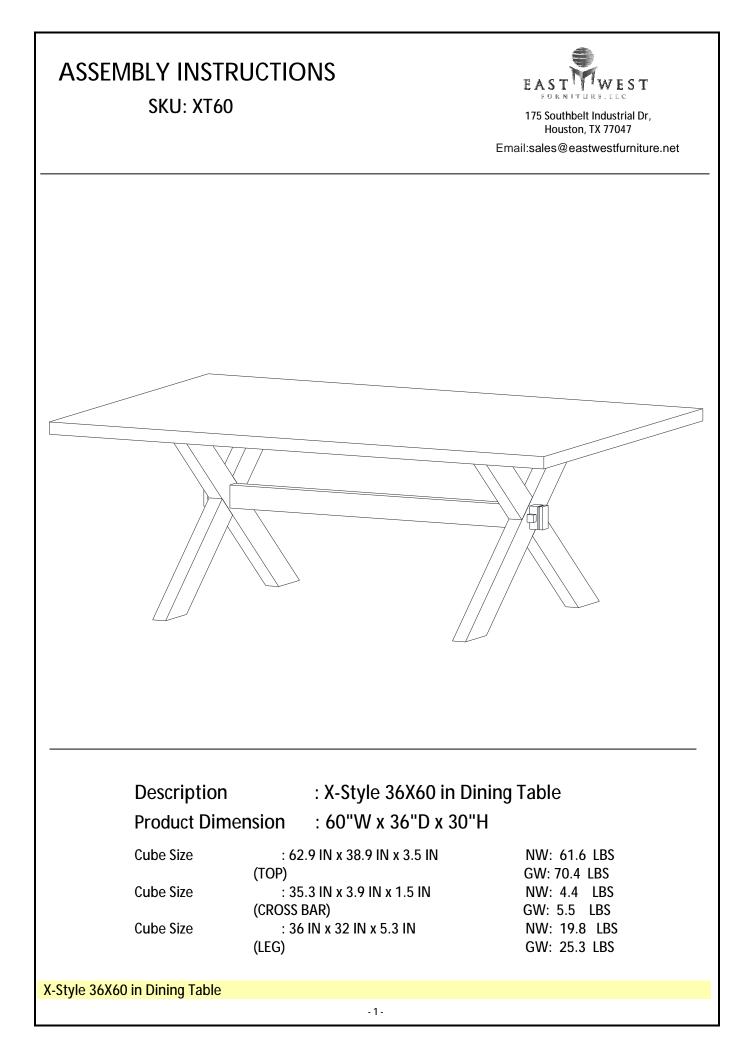

# STEP 1

Attach legs (B) to the Cross bar (C) with Bolts (1). Tighten with the Allen Key (4).

Note: DO NOT tighten any of the bolts, until the table is assembled.