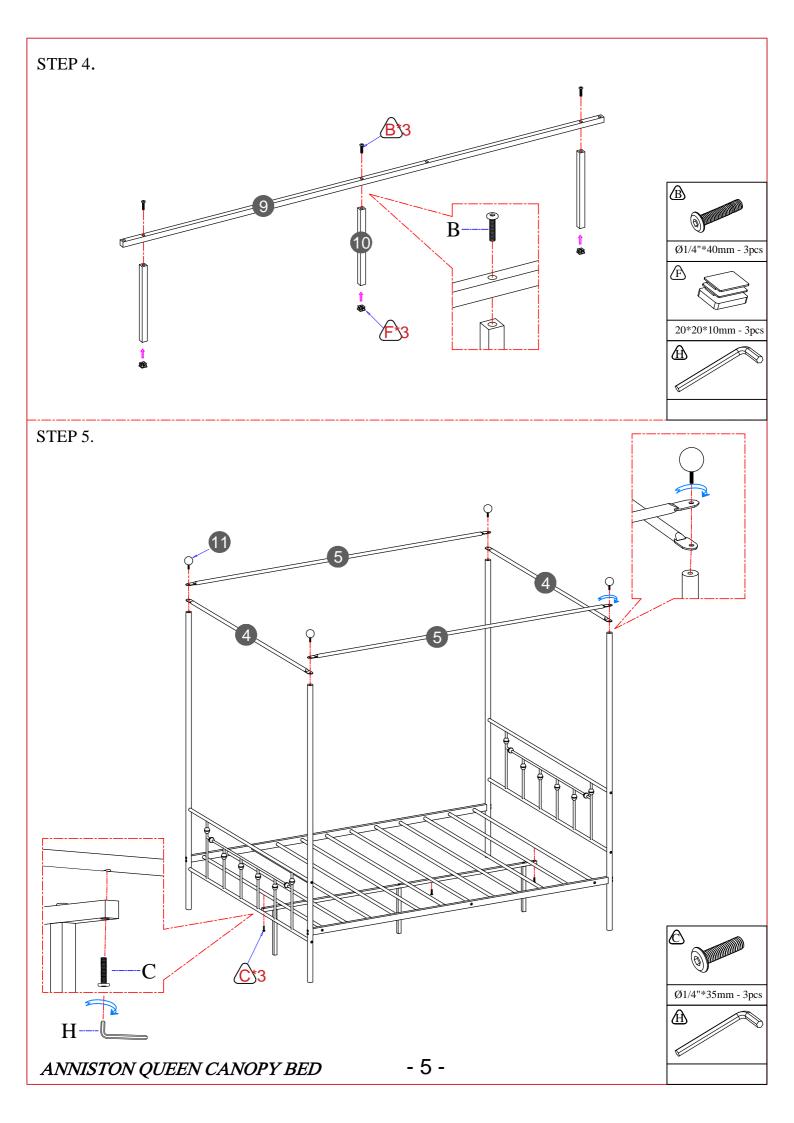

ept the ladder of this product after fixing locked safely

Such as the wall fastening devices are essential parts of this product. Please fix firmly locked without any potential safety hazard before using

Please check all contents of this product inside of carton (s) carefully, small parts may have been lost during shipment, if any! contact further with the retailer from which you purchased this product to obtain, do not use any substitute part

This assembly instructions booklet contains important safety information, please read and keep for further reference

This products is designed referring to overall loading of each set final product, Please avoid to load on single point of final product making damaged product name: **ANNISTON QUEEN CANOPY BED**: 620 LBS (maximum)

## STEP 1.