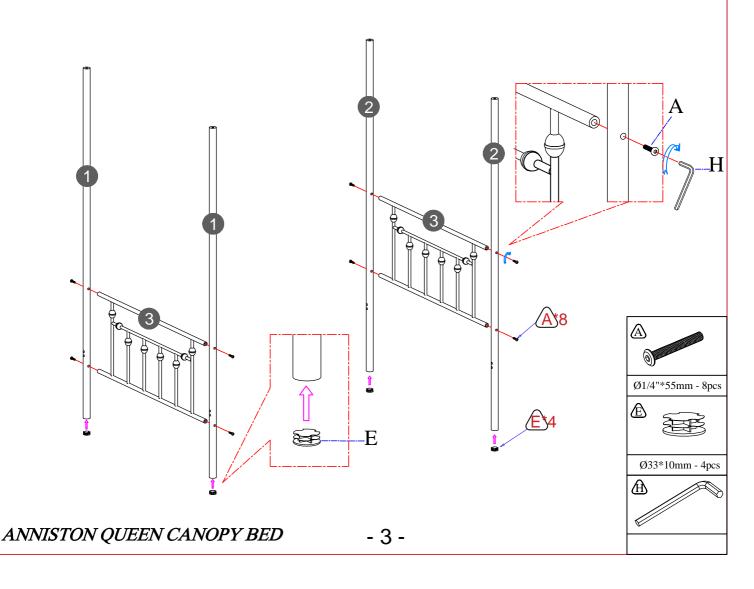

except the ladder of this product after fixing locked safely

Such as the wall fastening devices are essential parts of this product. Please fix firmly locked without any potential safety hazard before using

Please check all contents of this product inside of carton (s) carefully, small parts may have been lost during shipment, if any! contact further with the retailer from which you purchased this product to obtain, do not use any substitute part

This assembly instructions booklet contains important safety information, please read and keep for further reference

This products is designed referring to overall loading of each set final product, Please avoid to load on single point of final product making damaged product name: **ANNISTON QUEEN CANOPY BED**: 620 LBS (maximum)

## STEP 1.