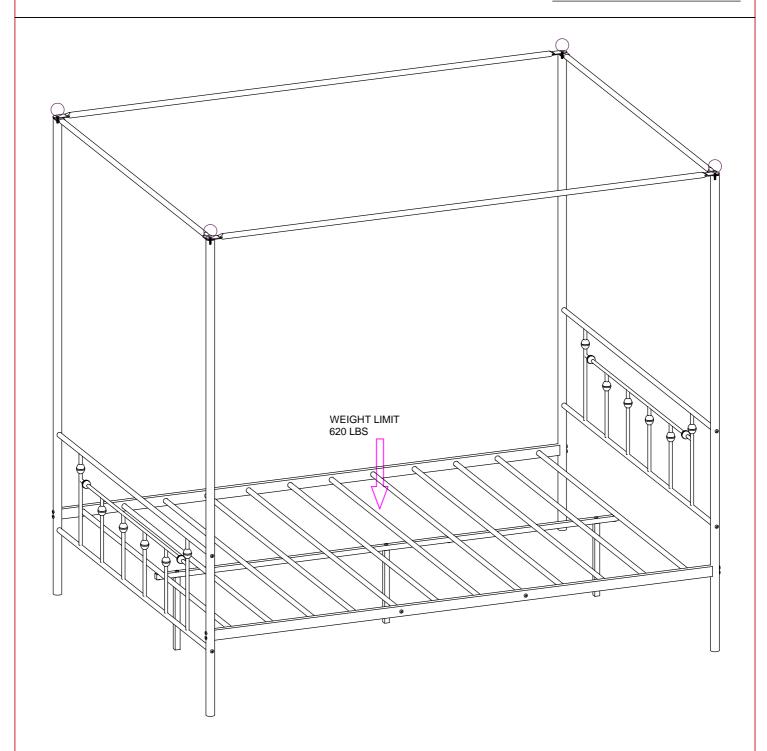

## ASSEMBLY INSTRUCTIONS SKU: ATQC

175 Southbelt Industrial Drive, Houston, TX 77047 Email: <u>info@eastwestfurniture.net</u>

Description: ANNISTON QUEEN CANOPY BED

Dimension: 82.3"Lx62.3"Wx77"H

Cube Size: 83.5"x17.3"x4.3"

This assembly instructions booklet contains important safety information, please read and keep for further reference

This products is designed referring to overall loading of each set final product, Please avoid to load on single point of final product making damaged product name: **ANNISTON QUEEN CANOPY BED**: 620 LBS (maximum)