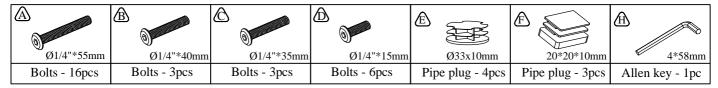

## ASSEMBLY INSTRUCTIONS SKU: ATQC



175 Southbelt Industrial Drive, Houston, TX 77047 Email: <u>info@eastwestfurniture.net</u>



Description: ANNISTON QUEEN CANOPY BED

Dimension: 82.3"Lx62.3"Wx77"H

Cube Size: 83.5"x17.3"x4.3"

NW: 52.8 LBS GW: 61.2 LBS



## HARDWARE LIST



## IMPORTANT SAFETY NOTICE: READ CAREFULLY BEFORE BEGINNING ASSEMBLY!

⚠ Hardware packs and small components should be away from the children, avoid eating and being injured

Please, follow with the assembly steps in order

Please, do not tighten any screw before each assembling unit is well placed in appropriate position

Please, make sure all components are fixed firmly locked without any potential safety hazard After assembly and before using

Please, use this product correctly, according to its purpose to avoid danger happened

Please, do not stand on any component of this product, except the ladder of this product after fixing locked safely

Such as the wall fastening devices are essential parts of this product. Please fix firmly locked without any potential safety hazard before usi