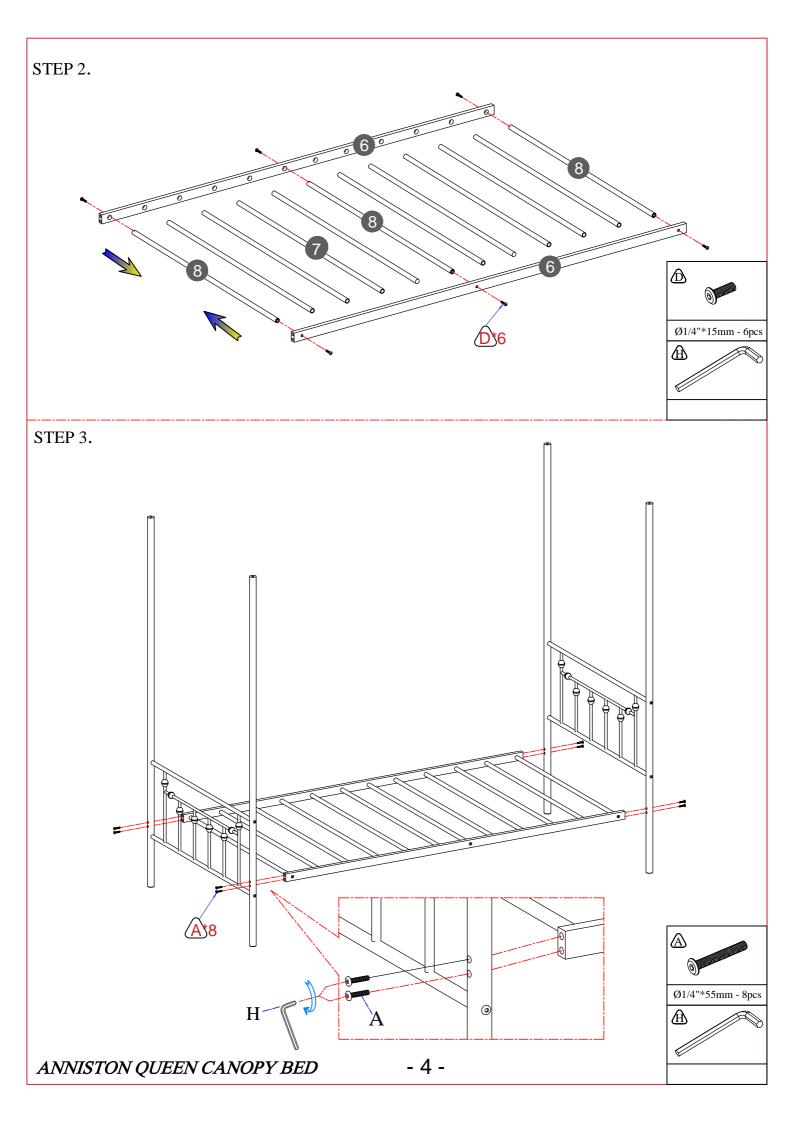

xcept the ladder of this product after fixing locked safely

Such as the wall fastening devices are essential parts of this product. Please fix firmly locked without any potential safety hazard before using

Please check all contents of this product inside of carton (s) carefully, small parts may have been lost during shipment, if any! contact further with the retailer from which you purchased this product to obtain, do not use any substitute part

This assembly instructions booklet contains important safety information, please read and keep for further reference

This products is designed referring to overall loading of each set final product, Please avoid to load on single point of final product making damaged product name: **ANNISTON QUEEN CANOPY BED**: 620 LBS (maximum)

## STEP 1.