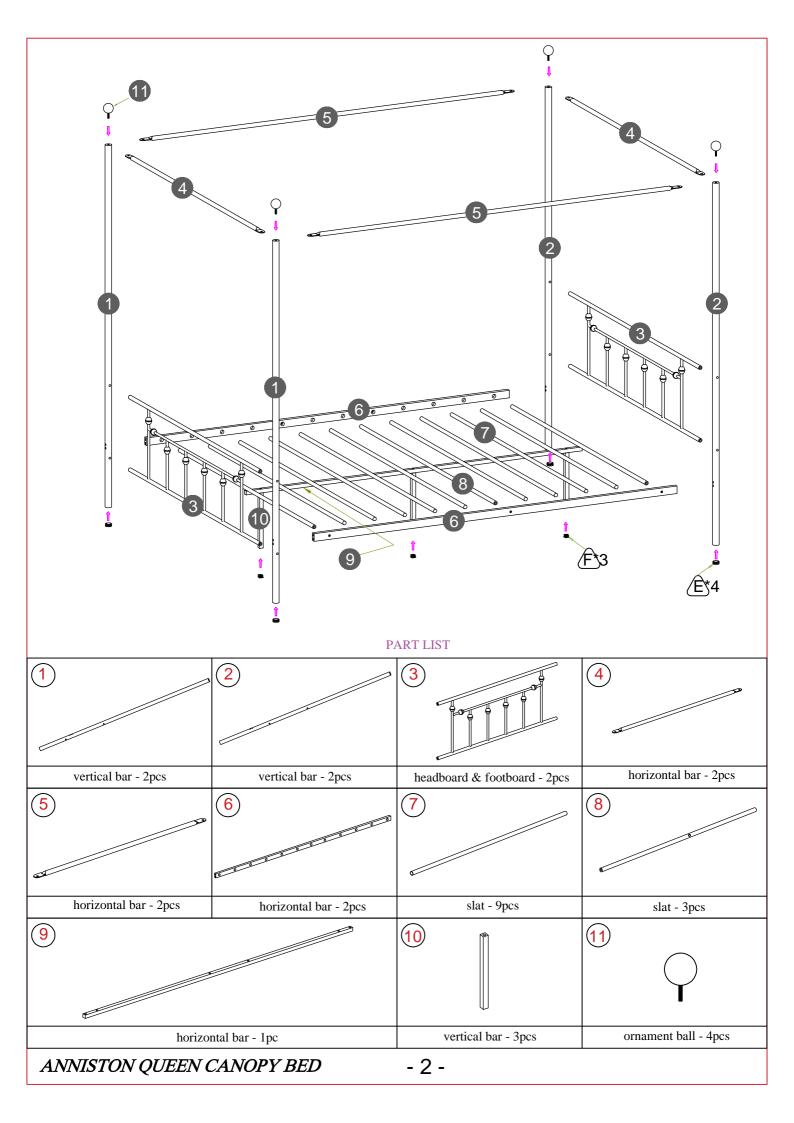

## ASSEMBLY INSTRUCTIONS SKU: ATQC

175 Southbelt Industrial Drive, Houston, TX 77047 Email: <u>info@eastwestfurniture.net</u>

Description: ANNISTON QUEEN CANOPY BED

Dimension: 82.3"Lx62.3"Wx77"H

Cube Size: 83.5"x17.3"x4.3"

## STEP 1.