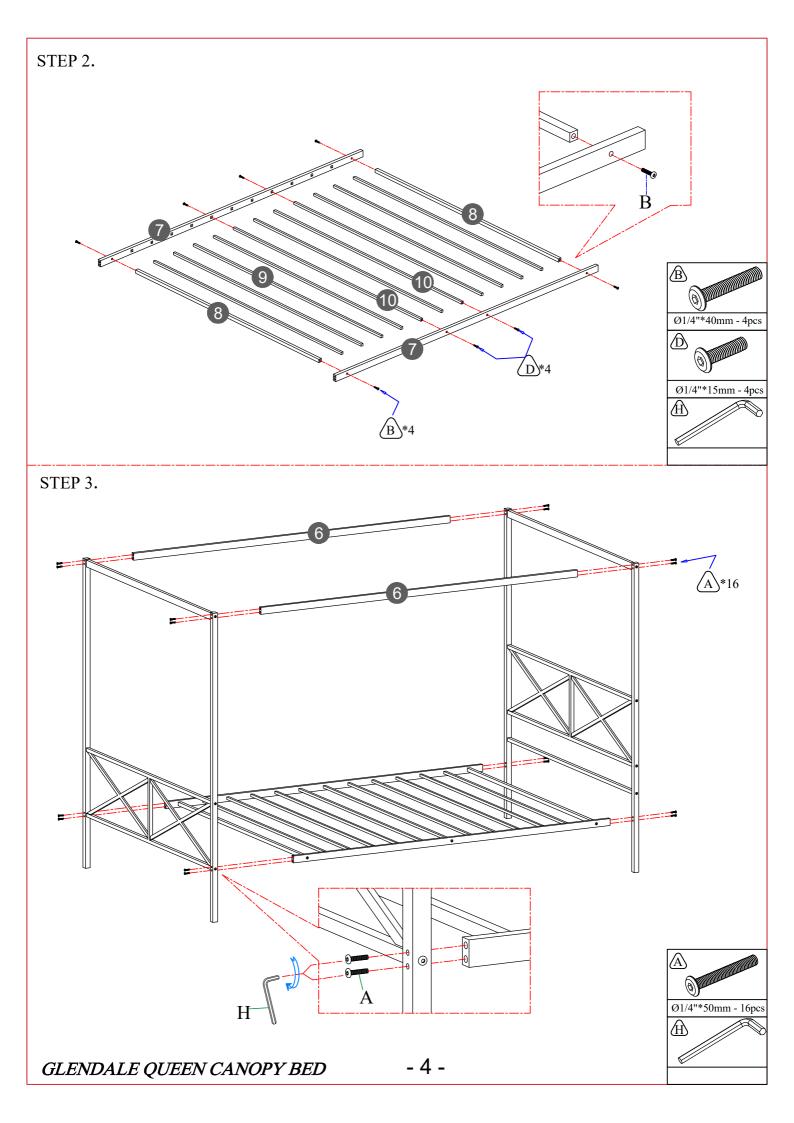

essential parts of this product. Please fix firmly locked without any potential safety hazard before using

Please check all contents of this product inside of carton (s) carefully, small parts may have been lost during shipment, if any! contact further with the retailer from which you purchased this product to obtain, do not use any substitute part

This assembly instructions booklet contains important safety information, please read and keep for further reference

This assembly instructions bookiet contains important safety information; please read and keep for further refer this products is designed referring to overall loading of each set final product,

Please avoid to load on single point of final product making damaged

product name: GLENDALE QUEEN CANOPY BED: 620 LBS (maximum)