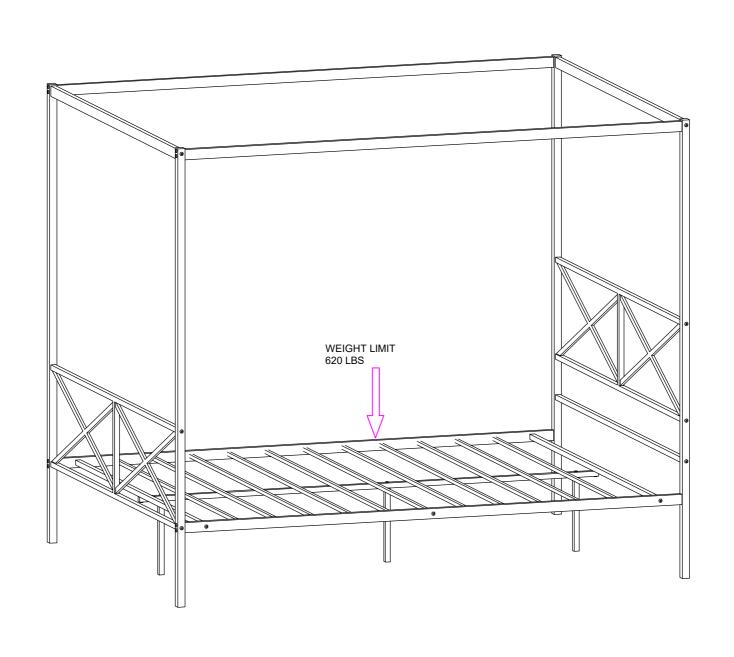

Please avoid to load on single point of final product making damaged

product name: GLENDALE QUEEN CANOPY BED: 620 LBS (maximum)