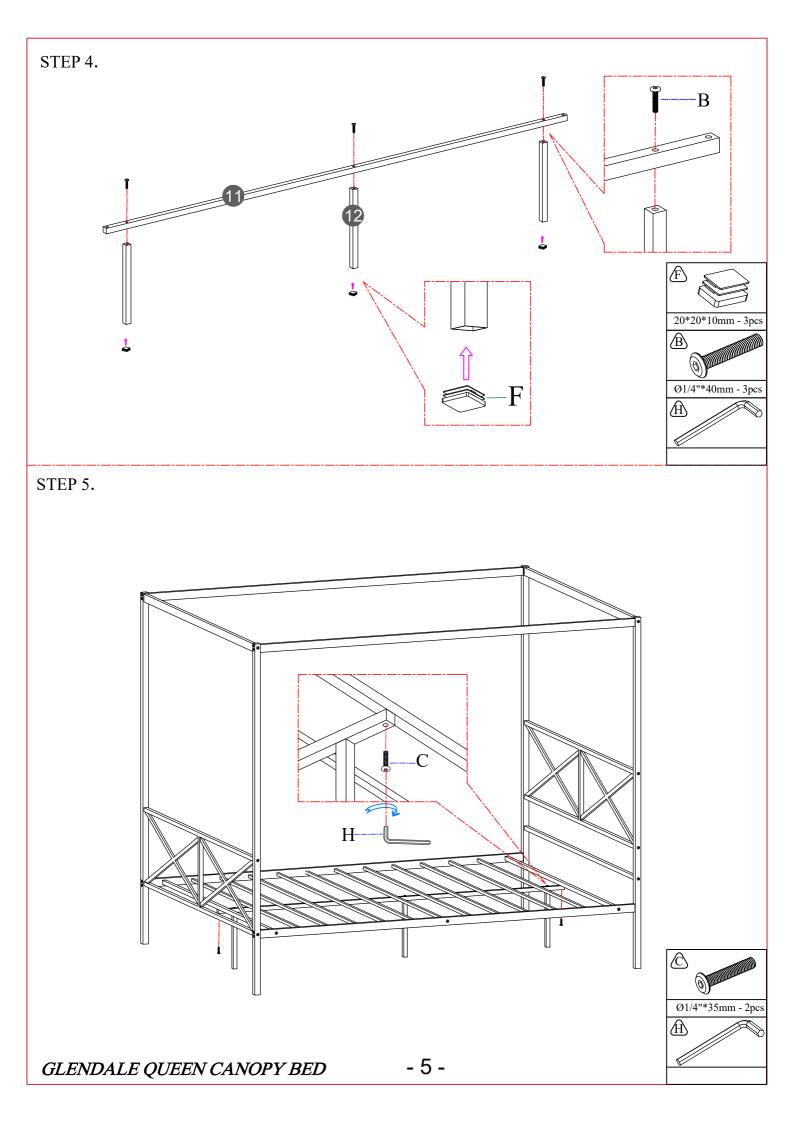

ssential parts of this product. Please fix firmly locked without any potential safety hazard before using

Please check all contents of this product inside of carton (s) carefully, small parts may have been lost during shipment, if any! contact further with the retailer from which you purchased this product to obtain, do not use any substitute part

This assembly instructions booklet contains important safety information, please read and keep for further reference

This assembly instructions bookiet contains important safety information; please read and keep for further refer this products is designed referring to overall loading of each set final product,

Please avoid to load on single point of final product making damaged

product name: GLENDALE QUEEN CANOPY BED: 620 LBS (maximum)