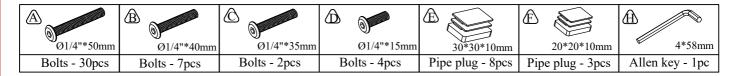

## ASSEMBLY INSTRUCTIONS SKU: GEQC



175 Southbelt Industrial Drive, Houston, TX 77047 Email: <u>info@eastwestfurniture.net</u>



Description : GLENDALE QUEEN CANOPY BED

Dimension: 82.3"Lx62.2"Wx70.9"H

Cube Size: 83.5"x17.3"x4.3" NW: 62 LBS

GW: 70.4 LBS



## HARDWARE LIST



## IMPORTANT SAFETY NOTICE: READ CAREFULLY BEFORE BEGINNING ASSEMBLY!

⚠ Hardware packs and small components should be away from the children, avoid eating and being injured

⚠ Please, follow with the assembly steps in order

Please, do not tighten any screw before each assembling unit is well placed in appropriate position

Please, make sure all components are fixed firmly locked without any potential safety hazard After assembly and before using

Please, use this product correctly, according to its purpose to avoid danger happened

⚠ Please, do not stand on any component of this product, except the ladder of this product after fixing locked safely

Such as the wall fastening devices are essential parts of this product. Please fix firmly locked without any potential safety hazard before