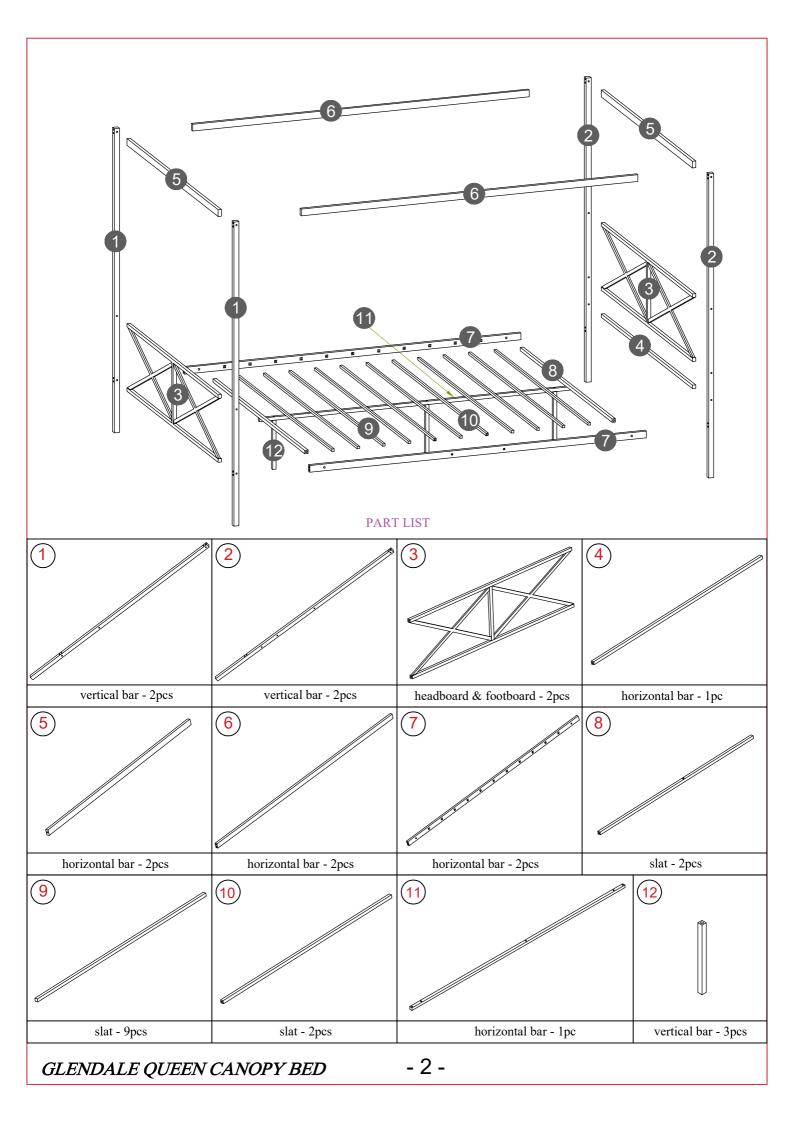

## ASSEMBLY INSTRUCTIONS SKU: GEQC

175 Southbelt Industrial Drive, Houston, TX 77047 Email: <u>info@eastwestfurniture.net</u>

Description : GLENDALE QUEEN CANOPY BED

Dimension: 82.3"Lx62.2"Wx70.9"H

Cube Size: 83.5"x17.3"x4.3" NW: 62 LBS