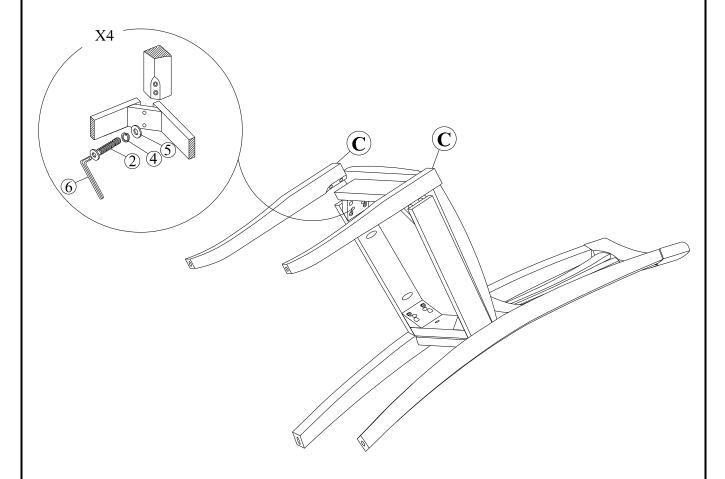

## STEP 2

Attach front legs (C) to the seat frame. Use bolts (2), washers (4) and (5) .Tighten with Allen Key (6).

.