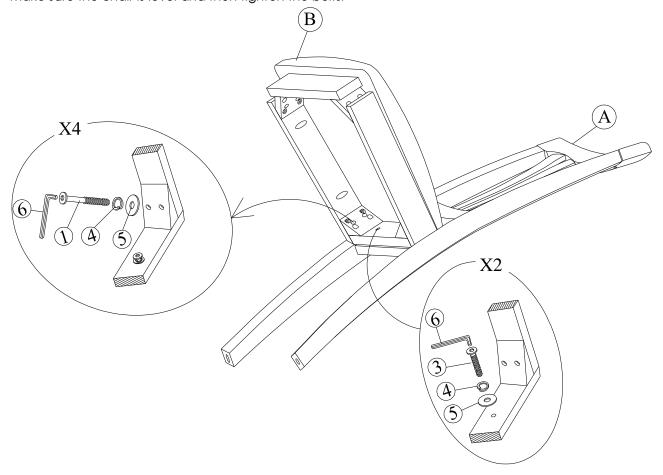

#### STEP 1

Attach frame (B) to the back (A) by using bolts (3) and (1) and washers (4) and (5). Tighten with Allen Key (6).

Note: DO NOT tighten any of the bolts, until the chair is assembled, then put on a flat level surface to make sure the chair is level and then tighten the bolts.