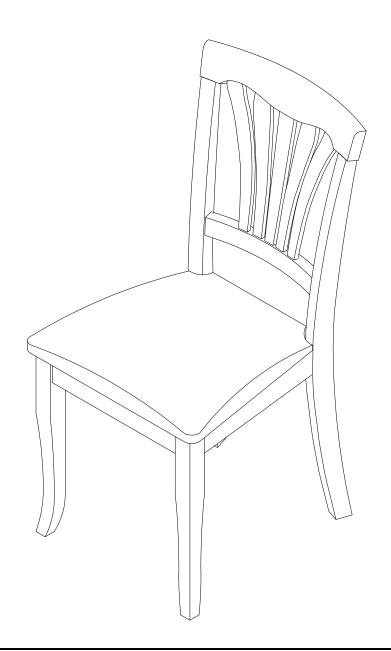

# ASSEMBLY INSTRUCTIONS SKU: AVC-C

Houston, TX 77047
Email: info@eastwestfurniture.net

Description : AVON CHAIR WITH MICROFIBER UPHOLSTERED

Dimension : 18"Wx22"Dx36"3/4H

Cube Size : 38.9" x18.6"x12.1" NW : 28.6 LBS

AVON CHAIR WITH MICROFIBER UPHOLSTERED