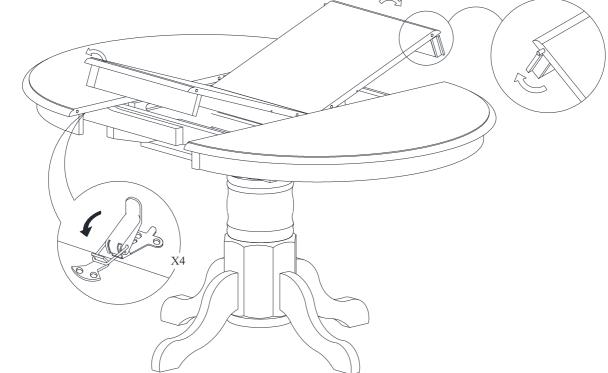

## STEP 6

Unfold the butterfly leaf with the apron at both ends straightened up as shown on the Step 6. Place flattened butterfly leaf at the center of the table. Then push two end pieces inward making sure all pins & holes aligned. Latch them together by the 4 latches underneath table top