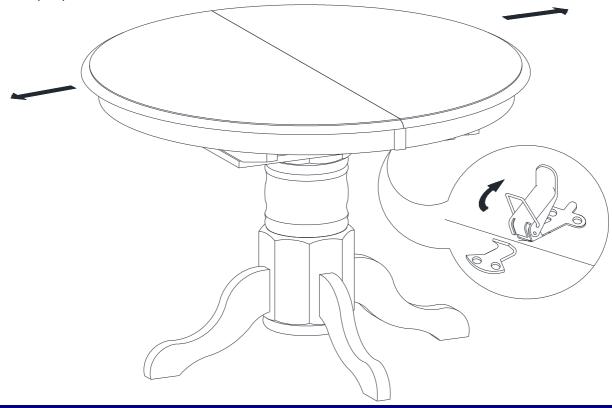

# STEP 5

Unlatch 2 end pieces of table top by the latches underneath table top. Pull the 2 ends of the table top apart.