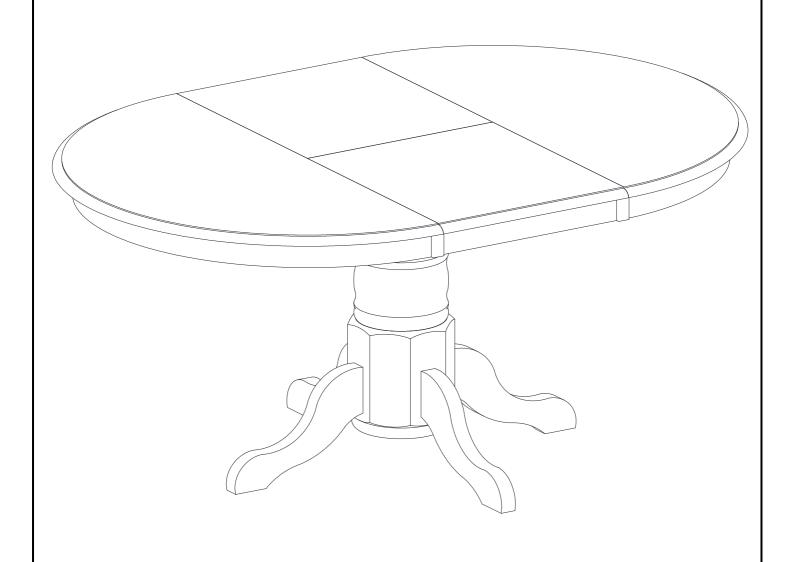

# ASSEMBLY INSTRUCTIONS SKU: AVT

Description : AVON TABLE TOP WITH 42"x60" 18" BUTTERFLY LEAF

Product Dimension : W.42"xD.(42"/60")xH.30"

Cube Size : 44.4" x44.4" x8" NW: 74.8 LBS

(Top) GW: 83.6 LBS

Cube Size : 24.4"x10.5"x9" NW: 17.6 LBS

(Pedestal) GW: 19.8 LBS

AVON TABLE TOP WITH 42"x60" 18" BUTTERFLY LEAF

AVON TABLE TOP WITH 42"x60" 18" BUTTERFLY LEAF