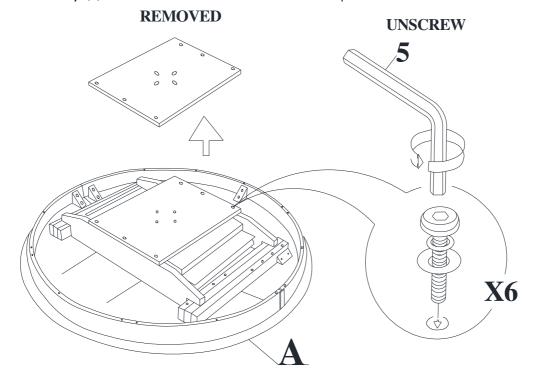

# STEP 2

Use the Allen key (5) to loosen the bolts and take off the plate underneath of the table top.