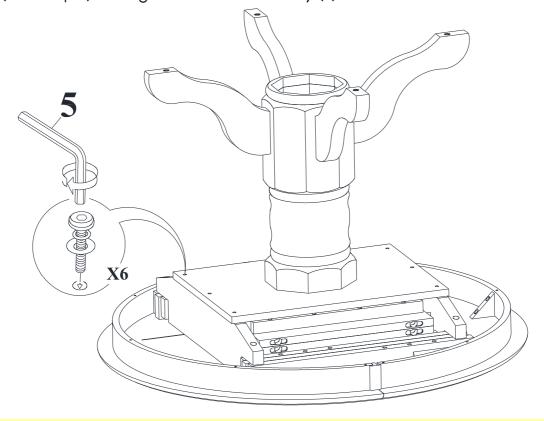

## STEP 4

Carefully put the pedestal block on the bottom side of the table top, attach the top to plate with bolts (from step 2) and tighten with the Allen key (5)

AVON TABLE TOP WITH 42"x60" 18" BUTTERFLY LEAF