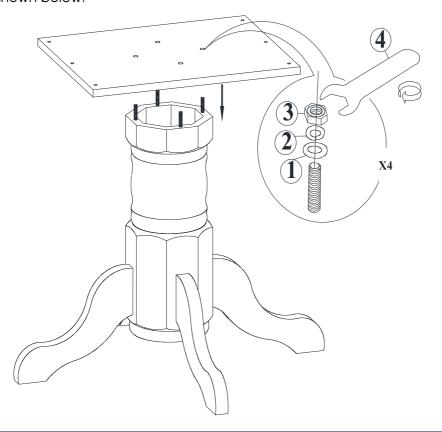

#### STEP 3

Place the plate on top of the column (B), attach with washers (1), (2) and nuts (3). Tighten with the Wrench (4) as shown below.