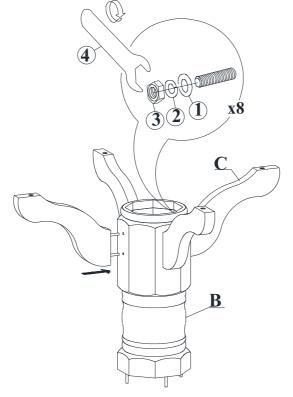

# STEP 1

Attach Legs (C) to column (B) by using Nuts (3), and Washers (2) and (1). Tighten with Wrench (4) as shown below.