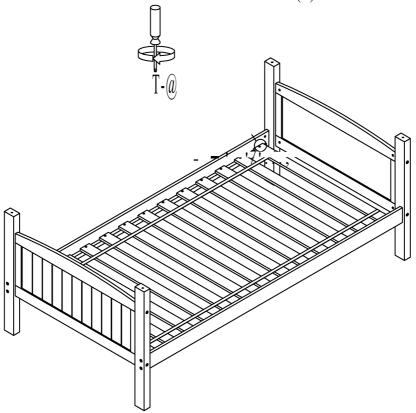

## !STEP 7 :Bunk bed assembly

BUNK BED ASSEMBLY: Put upper bunk on lower bunk follow dowel (7)