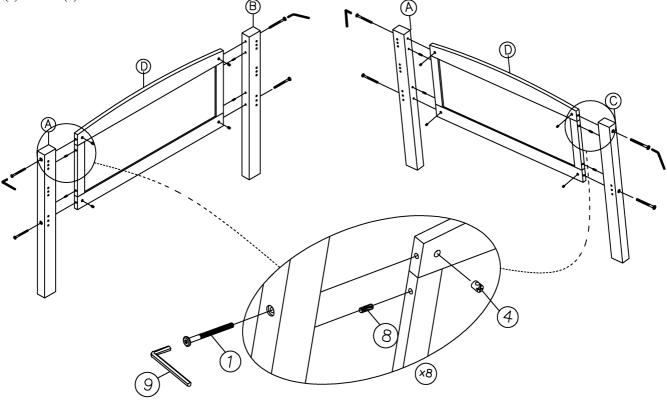

## !STEP 4 : Upper head/ foot assy assembly

UPPER BUNK ASSEMBLY: Use alenkey (9) assembly head board & foot board (D) with upper post (A,B&C) by bolts (1) & nuts (4)

## !STEP 5 : Upper bunk assembly

UPPER BUNK ASSEMBLY: Use alenkey (9) assembly upper head board assy with upper side rails (E&F) and guard rail (H&J) by bolts (2) & nuts (4). Next, fix guardrail support (K) on guard rails & side rails by wood screws (5). Assembly head guard rails bar (L) with guard rails (H) by bolts (3).