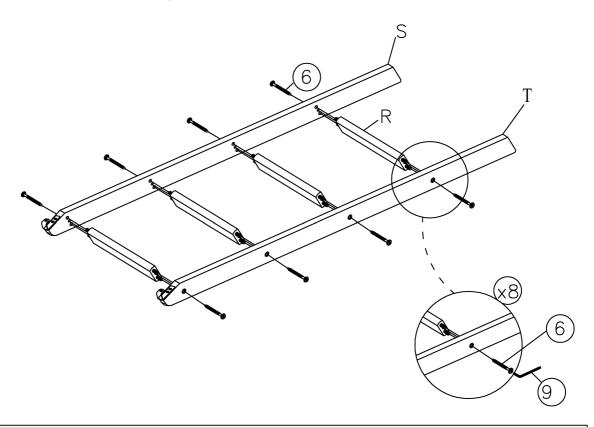

# !STEP 8 :Ladder assembly

LADDER ASSEMBLY: Put 2 ladder (S&T) parallel and assembly ladder rungs (R) by screws (6)