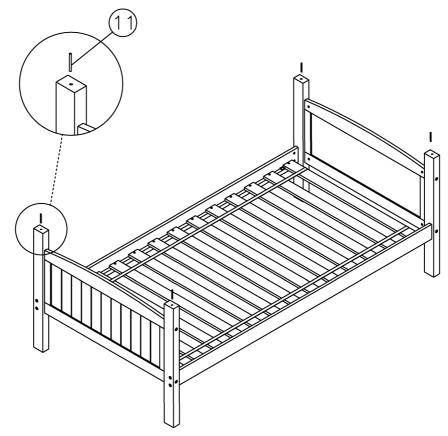

# **STEP 10: Make separate beds**

Put dowel (11) in 4 hole (lower post)

For use as separate beds follow assembly instructions 1-3 and 10. NOTE: The use of the guard rails is optional if the beds will be used separately.