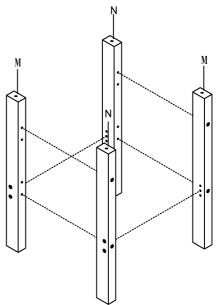

## !STEP 4 : Upper head/ foot assy assembly

UPPER BUNK ASSEMBLY: Use alenkey (9) assembly head board & foot board (D) with upper post (A,B&C) by bolts (1) & nuts (4)

## !STEP 5 : Upper bunk assembly

UPPER BUNK ASSEMBLY: Use alenkey (9) assembly upper head board assy with upper side rails (E&F) and guard rail (H&J) by bolts (2) & nuts (4). Next, fix guardrail support (K) on guard rails & side rails by wood screws (5). Assembly head guard rails bar (L) with guard rails (H) by bolts (3).