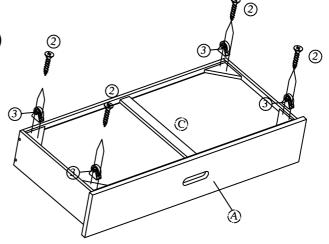

| Q'Ty | Sketch |
|----|--------------------------|-----|--------|----|--------------------------|------|--------|
| 1  | Wood screws<br>M4 x 25mm | 16  |        | 2  | Wood screws<br>M4 x 12mm | 16   |        |
| 3  | Wheels                   | 8   | I      |    |                          |      |        |

#### **IAlbury Bunk Bed Under Drawer**

#### I STEP 1:

Assembly the drawer side (B) to the drawer front (A)with screws(1). Slide drawer bottom (C) into the grooves of drawer side (B) and drawer

front (A).



#### I STEP 2:

Assembly the drawer back (D) into the drawer side (B) and drawer bottom (C) with screws (1) Make sure drawer bottom (C) is properly inserted into the groove of drawer back(D)



#### I STEP 3:

Fix the Wheels (3) into the drawer side (C) with screws (2)



## IAlbury Bunk Bed Under Drawer