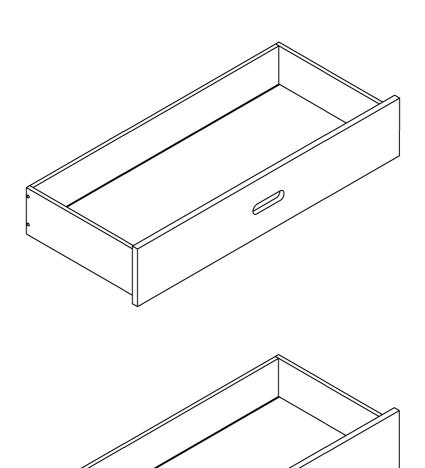

#### I STEP 1:

Assembly the drawer side (B) to the drawer front (A)with screws(1). Slide drawer bottom (C) into the grooves of drawer side (B) and drawer

front (A).

#### I STEP 2:

Assembly the drawer back (D) into the drawer side (B) and drawer bottom (C) with screws (1) Make sure drawer bottom (C) is properly inserted into the groove of drawer back(D)

#### I STEP 3:

Fix the Wheels (3) into the drawer side (C) with screws (2)