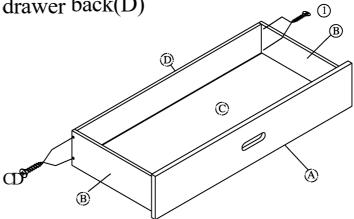

#### I STEP 2:

Assembly the drawer back (D) into the drawer side (B) and drawer bottom (C) with screws (1) Make sure drawer bottom (C) is properly inserted into the groove of drawer back(D)