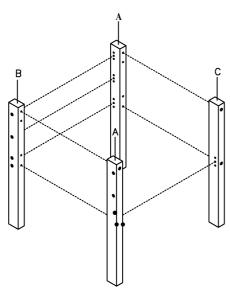

Upper Post x 4

- A Left Front & Right Back Upper Post x 2
  B Left back Upper Post x 1
  C Right Front Upper Post x 1

#### Lower Post x 4

- M Left Back & Right Front Lower Post x 2 N Left Front & Right Back Lower Post x 2

## !STEP 1: Lower head/ foot assy assembly

LOWER BUNK ASSEMBLY: Use alenkey (9) assembly head board & foot board (D) with lower post (M&N) by bolts (1) & nuts (4)