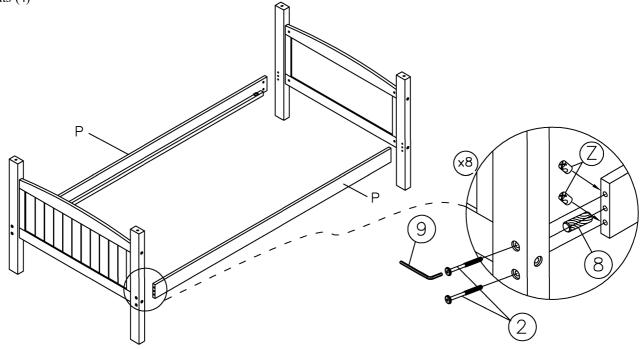

## !STEP 1: Lower head/ foot assy assembly

LOWER BUNK ASSEMBLY: Use alenkey (9) assembly head board & foot board (D) with lower post (M&N) by bolts (1) & nuts (4)

### STEP 2 : Lower bunk assembly

LOWER BUNK ASSEMBLY: Use alenkey (9) assembly lower head board assy with lower side rails (P) by bolts (2) & nuts (4)