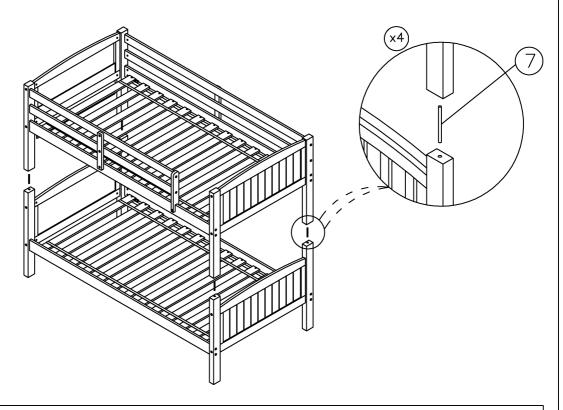

## !STEP 7 :Bunk bed assembly

BUNK BED ASSEMBLY: Put upper bunk on lower bunk follow dowel (7)