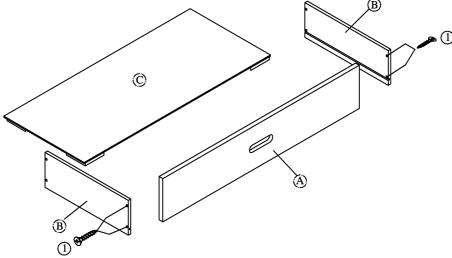

#### I STEP 1:

Assembly the drawer side (B) to the drawer front (A)with screws(1). Slide drawer bottom (C) into the grooves of drawer side (B) and drawer

front (A).