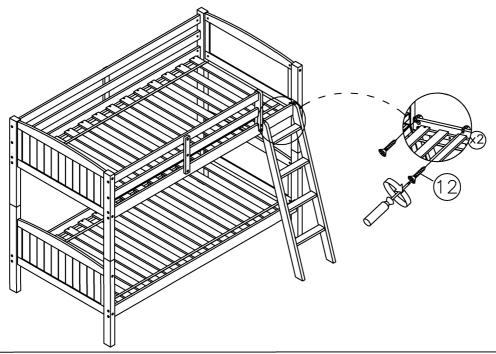

# !STEP 9 :Ladder assembly

LADDER ASSEMBLY: Fix ladder on upper bunk by screws (12)