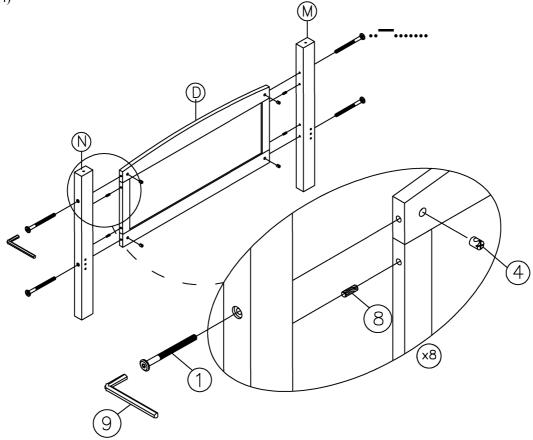

## !STEP 4 : Upper head/ foot assy assembly

UPPER BUNK ASSEMBLY: Use alenkey (9) assembly head board & foot board (D) with upper post (A,B&C) by bolts (1) & nuts (4)

## !STEP 5 : Upper bunk assembly

UPPER BUNK ASSEMBLY: Use alenkey (9) assembly upper head board assy with upper side rails (E&F) and guard rail (H&J) by bolts (2) & nuts (4). Next, fix guardrail support (K) on guard rails & side rails by wood screws (5). Assembly head guard rails bar (L) with guard rails (H) by bolts (3).