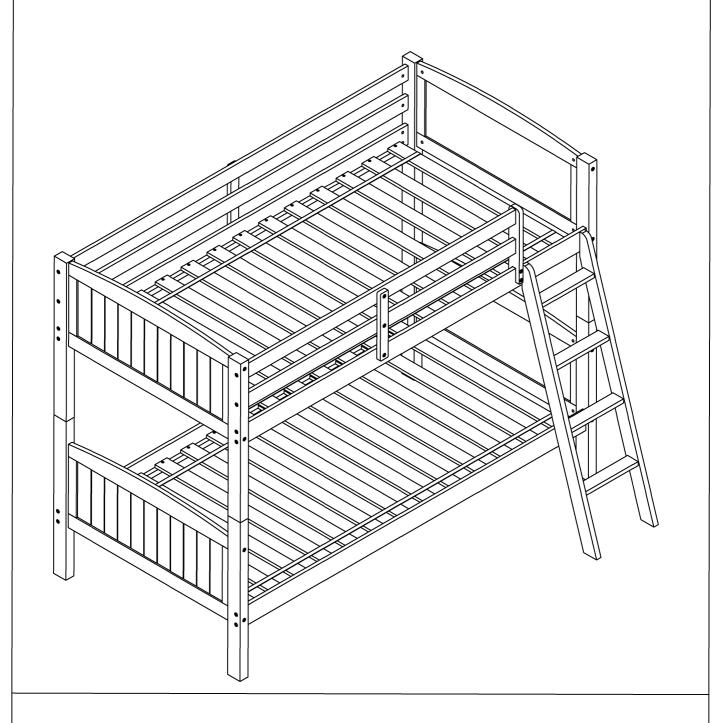

## **ASSEMBLY INSTRUCTIONS**

SKU:AYB

175 Southbelt Industrial Dr Houston, TX 77047 Email: info@eastwestfurniture.net

Description: Albury Twin Bunk Bed Dimension: 2020 x 1474 x 1587 Hmm

## !STEP 1: Lower head/ foot assy assembly

LOWER BUNK ASSEMBLY: Use alenkey (9) assembly head board & foot board (D) with lower post (M&N) by bolts (1) & nuts (4)

### STEP 2 : Lower bunk assembly

LOWER BUNK ASSEMBLY: Use alenkey (9) assembly lower head board assy with lower side rails (P) by bolts (2) & nuts (4)

### lsTEP 3: Fix slats roll

LOWER BUNK ASSEMBLY: Use screwdriver fix each slats on slats roll (G) with lower side rails (P) by screws (10)

## !STEP 4 : Upper head/ foot assy assembly

UPPER BUNK ASSEMBLY: Use alenkey (9) assembly head board & foot board (D) with upper post (A,B&C) by bolts (1) & nuts (4)

## !STEP 5 : Upper bunk assembly

UPPER BUNK ASSEMBLY: Use alenkey (9) assembly upper head board assy with upper side rails (E&F) and guard rail (H&J) by bolts (2) & nuts (4). Next, fix guardrail support (K) on guard rails & side rails by wood screws (5). Assembly head guard rails bar (L) with guard rails (H) by bolts (3).

## STEP 6: Fix upper slats roll

UPPER BUNK ASSEMBLY : Use screwdriver fix each slats on slats roll (G) with upper side rails by screws (10)

## !STEP 7 :Bunk bed assembly

BUNK BED ASSEMBLY: Put upper bunk on lower bunk follow dowel (7)

# !STEP 8 :Ladder assembly

LADDER ASSEMBLY: Put 2 ladder (S&T) parallel and assembly ladder rungs (R) by screws (6)

# !STEP 9 :Ladder assembly

LADDER ASSEMBLY: Fix ladder on upper bunk by screws (12)