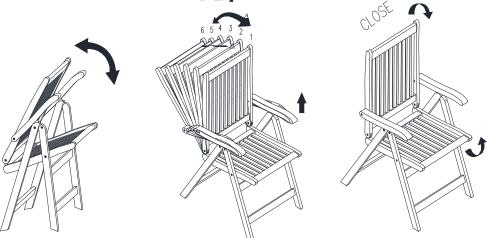

# STEP 1

Open and close the chair follow direction of arrows as shown below.

Celina 5 Position Chair