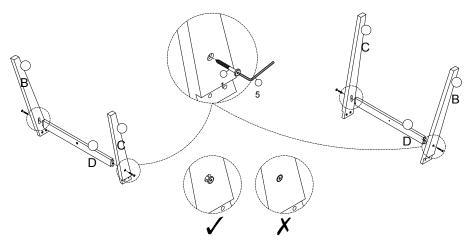

## STEP 1

Attach Legs (B) and (C) to the Cross bar (D) using Allen Screw (1) and Allen Key (5). Do not fully tighten all Allen Screws.