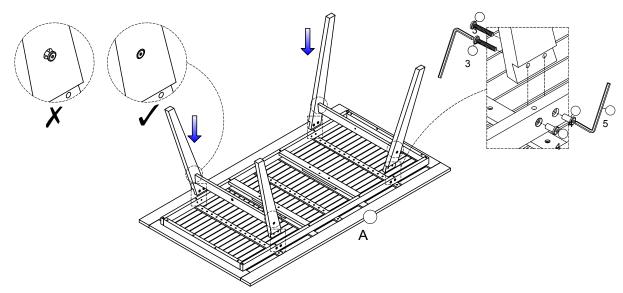

## STEP 2

Attach Leg frame to Top (A) using Bolt (3), Nut (4) and Allen key (5). Fully tighten all Allen Screws and Bolts