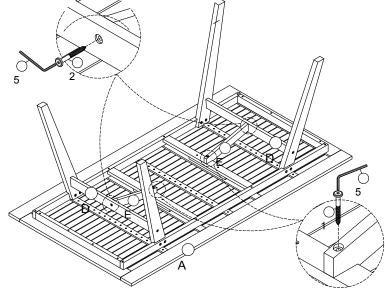

## STEP 3

Attach Support bar (E) to Cross bar (D) and Top (A) using Allen Screw (1), (2) and Allen key (5) . Fully tighten all Allen screws.

Denison Wooden Rectangular Table