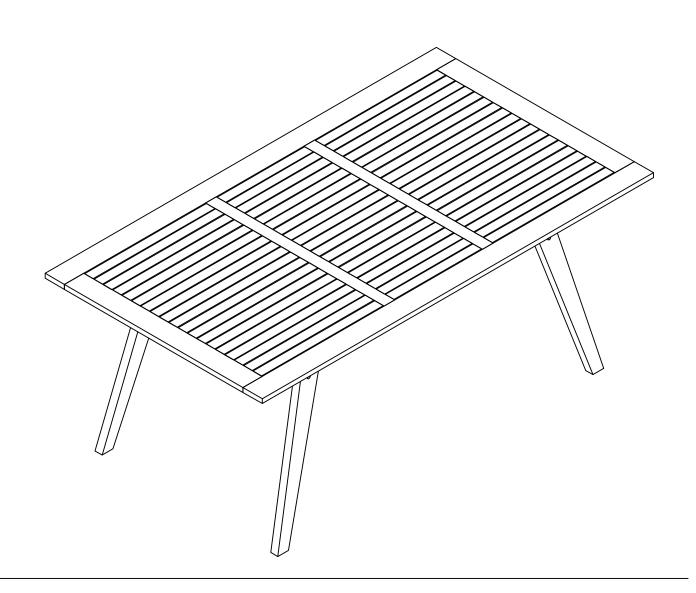

# ASSEMBLY INSTRUCTIONS SKU:BDETRNA

175 Southbelt Industrial Drive, Houston, TX 77047

Email: info@eastwestfurniture.net

Description : Denison Wooden Rectangular Table Dimension : 72".L x 40".W x 30".H

Dimension : 72".L x 40".W x 30".l Cube Size : 74.4" x 42.5" x 4.7"

NW: 50.7 LBS GW: 66 LBS

Denison Wooden Rectangular Table

## Denison Wooden Rectangular Table