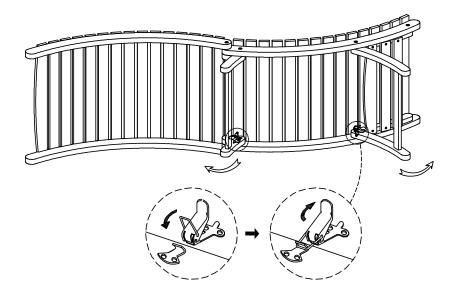

# STEP 3

Open backrest follow direction of arrows as shown below.

Attach Seat cushion (B) and Back cushion (C) to Lounger (A) as shown below.

Helena Sun Lounger with Cushion