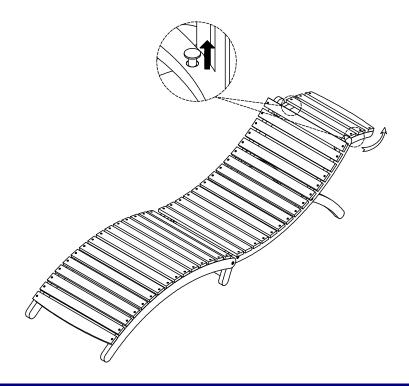

### STEP 1

Open Lounger (A) follow direction of arrows as shown below.

Open and Lock the Legs of Lounger follow direction of arrows as shown below.

Helena Sun Lounger with Cushion