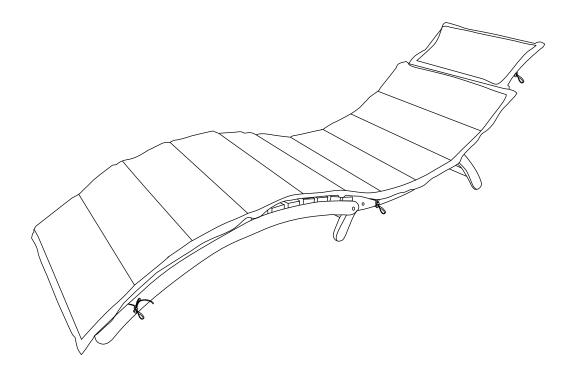

## Helena Sun Lounger with Cushion

When unpacking, please be careful not to discard any parts with the packaging. Before continuing, please make sure you have the following parts:

| NO | Description  | Qty | Sketch | NO | Description  | Qty | Sketch |
|----|--------------|-----|--------|----|--------------|-----|--------|
| Α  | Lounger      | 1   |        | В  | Seat Cushion | 1   |        |
| С  | Back Cushion | 1   |        |    |              |     |        |