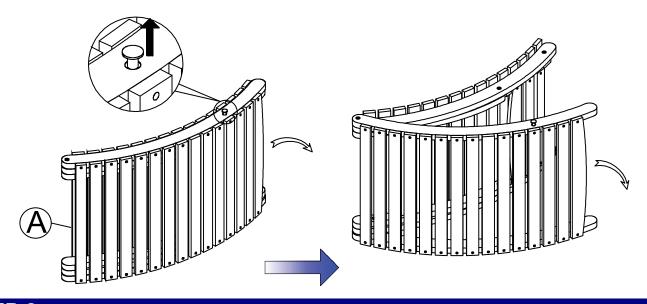

### STEP 1

Open Lounger (A) follow direction of arrows as shown below.

Open and Lock the Legs of Lounger follow direction of arrows as shown below.

Helena Sun Lounger with Cushion