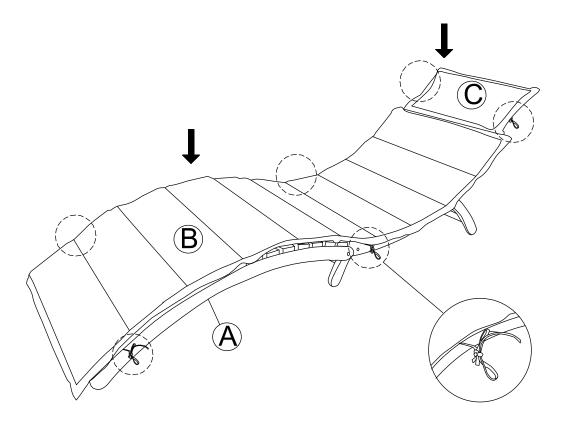

## Helena Sun Lounger with Cushion

When unpacking, please be careful not to discard any parts with the packaging. Before continuing, please make sure you have the following parts:

| NO | Description  | Qty | Sketch | NO | Description  | Qty | Sketch |
|----|--------------|-----|--------|----|--------------|-----|--------|
| Α  | Lounger      | 1   |        | В  | Seat Cushion | 1   |        |
| С  | Back Cushion | 1   |        |    |              |     |        |

# STEP 3

Open backrest follow direction of arrows as shown below.

Attach Seat cushion (B) and Back cushion (C) to Lounger (A) as shown below.

Helena Sun Lounger with Cushion