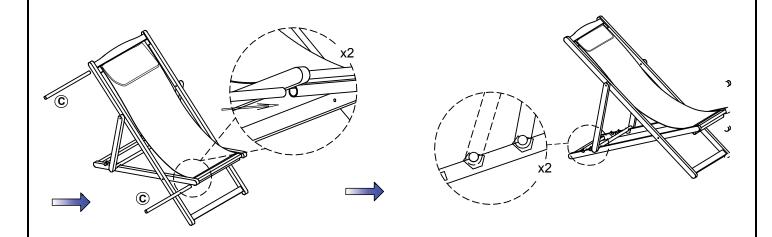

|    |             |     |        |

#### STEP '

Open the chair follow direction of arrows as shown below.





# STEP 2

Close the chair follow direction of arrows as shown below.