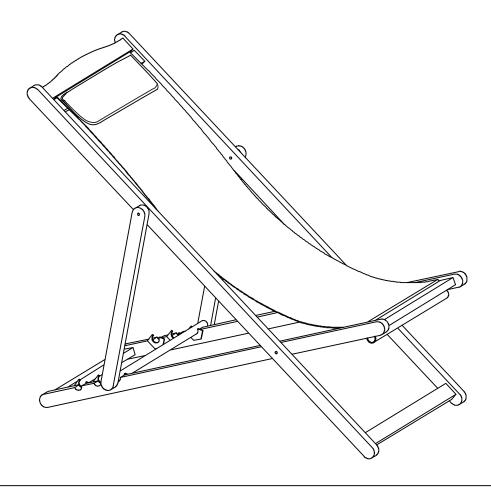

# ASSEMBLY INSTRUCTIONS SKU: BMRCFNE

175 Southbelt Industrial Drive, Houston, TX 77047

Email: info@eastwestfurniture.net

Description : Monroe Fabric Relax Chair Dimension : 22.44"L x 40.15"W x 34.25".H

Cube Size : 57.9" x 24.4" x 4.3"

#### Monroe Fabric Relax Chair