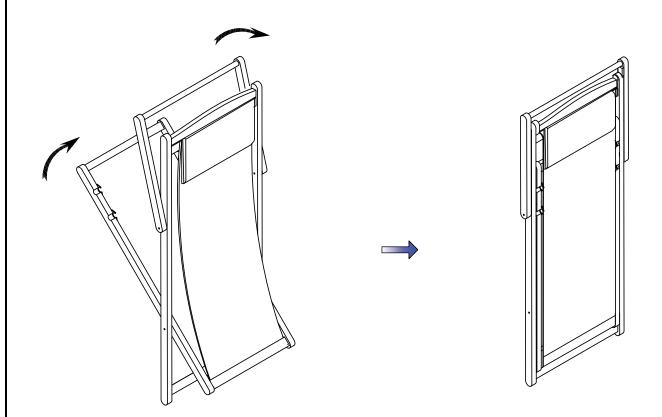

|    |             |     |        |

#### STEP '

Open the chair follow direction of arrows as shown below.





# STEP 2

Close the chair follow direction of arrows as shown below.