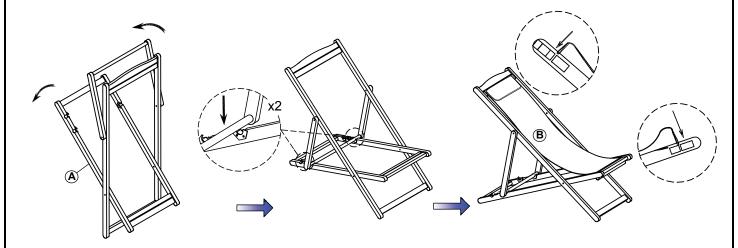

|    |             |     |        |

#### STEP '

Open the chair follow direction of arrows as shown below.





# STEP 2

Close the chair follow direction of arrows as shown below.