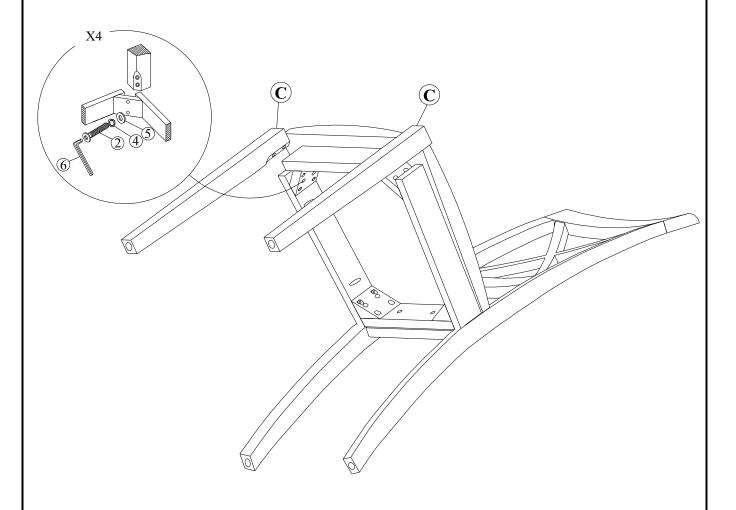

# STEP 2

Attach front legs (C) to the seat frame. Use bolts (2), washers (4) and (5) . Tighten with Allen Key (6).

.