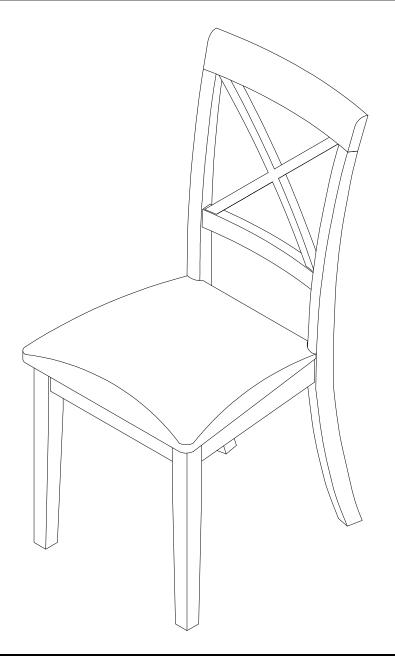

## **ASSEMBLY INSTRUCTIONS**

SKU: BOC-C

Description : BOSTON X-BACK CHAIR CUSHION SEAT

Dimension : 18"Wx21"1/2Dx38"1/2H

Cube Size : 40.7"x18.4"x9.6" NW: 28.6 LBS

GW:33 LBS

**BOSTON X-BACK CHAIR CUSHION SEAT** 