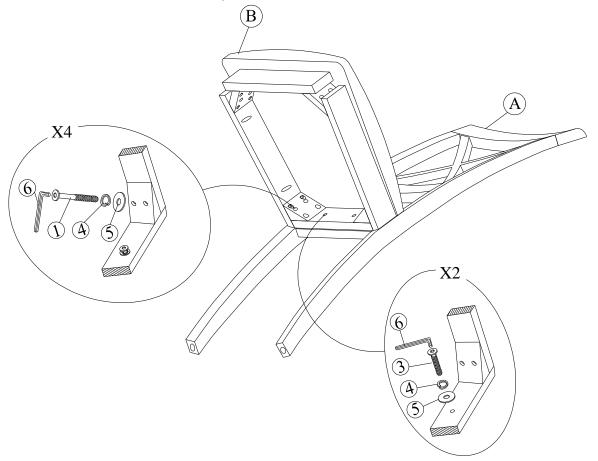

#### STEP 1

Attach frame (B) to the back (A) by using bolts (3) and (1) and washers (4) and (5). Tighten with Allen Key (6).

Note: DO NOT tighten any of the bolts, until the chair is assembled, then put on a flat level surface to make sure the chair is level and then tighten the bolts.