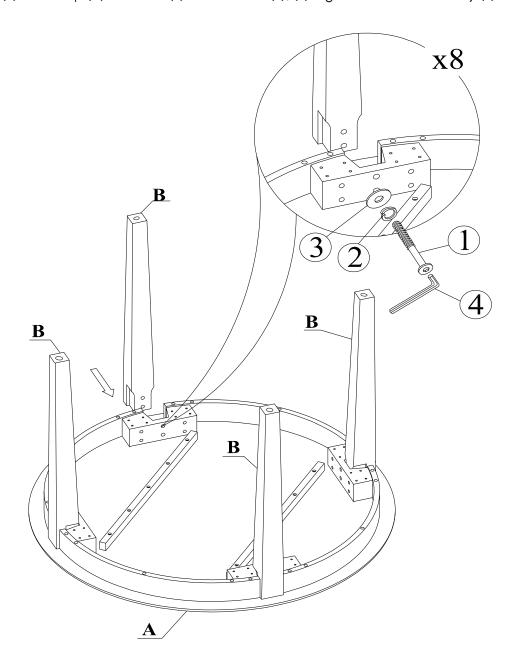

## STEP 1

Attach legs (B) to the top (A) with Bolts (1) and washers (2), (3). Tighten with the Allen Key (4).

BOSTON TABLE 42" ROUND WITH 4 TAPERED LEGS