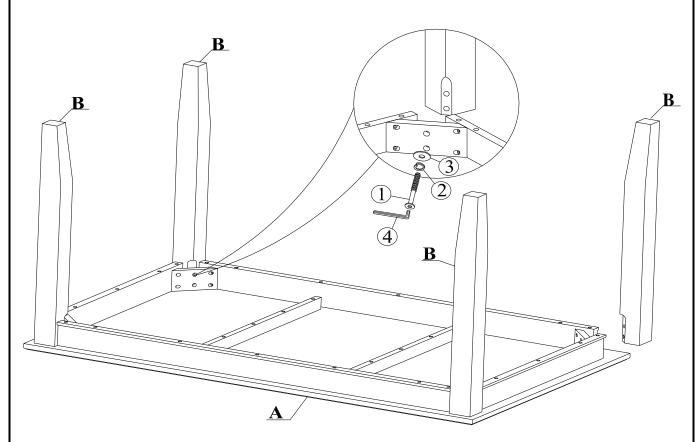

# STEP 1

Attach legs (B) to the top (A) with Bolts (1) and washers (2), (3). Tighten with the Allen Key (4).

BUCKLAND COUNTER HEIGHT RECTANGULAR TABLE 30"X48"