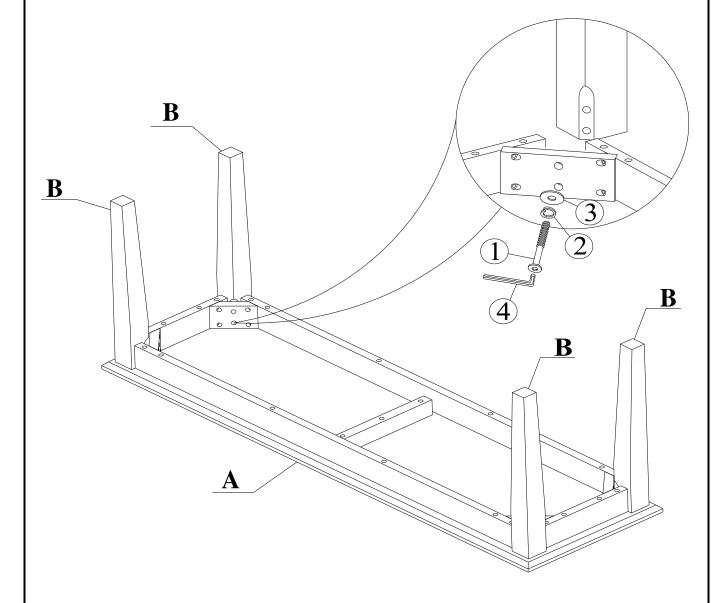

# STEP 1

Attach legs (B) to the top (A) with Bolts (1) and washers (2), (3). Tighten with the Allen Key (4).

#### **PART LIST**

When unpacking, please be careful not to discard any parts with the packaging. Before continuing, please make sure you have the following parts:

| NO | Description | Qty | Sketch | NO | Description | Qty | Sketch |
|----|-------------|-----|--------|----|-------------|-----|--------|
| А  | Тор         | 1   |        | В  | Table Leg   | 4   | 60     |

### **HARDWARE LIST**

When unpacking, please be careful not to discard any parts with the packaging. Before continuing, please make sure you have all of the following hardware:

| NO | Description                  | Qty | Sketch | NO | Description         | Qty | Sketch |
|----|------------------------------|-----|--------|----|---------------------|-----|--------|
| ,  | Bolt                         | 8   |        | 2  | Lock washer         | 8   |        |
| '  | (M6x60)                      | 0   |        | 2  | ( Ф6.5хФ9mm)        | 0   |        |
| 3  | Flat Washer<br>( Φ6.5xΦ19mm) | 8   |        | 4  | Allen key<br>(M4mm) | 1   |        |