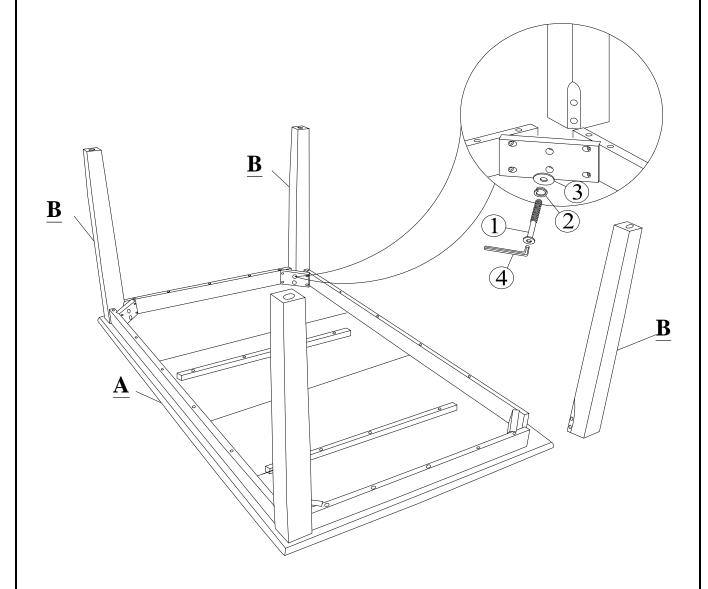

# STEP 1

Attach legs (B) to the top (A) with Bolts (1) and washers (2), (3). Tighten with the Allen Key (4).

#### **PART LIST**

When unpacking, please be careful not to discard any parts with the packaging. Before continuing, please make sure you have the following parts:

| NO | Description | Qty | Sketch | NO | Description | Qty | Sketch |
|----|-------------|-----|--------|----|-------------|-----|--------|
| А  | Тор         | 1   |        | В  | Table Leg   | 4   | 0      |

### **HARDWARE LIST**

When unpacking, please be careful not to discard any parts with the packaging. Before continuing, please make sure you have all of the following hardware:

| NO | Description                 | Qty | Sketch | NO | Description                 | Qty | Sketch |
|----|-----------------------------|-----|--------|----|-----------------------------|-----|--------|
| 1  | Bolt<br>(M8x70)             | 8   |        | 2  | Lock washer<br>(F8.5xF11mm) | 8   |        |
| 3  | Flat Washer<br>(F8.5xF19mm) | 8   |        | 4  | Allen key<br>(M4mm)         | 1   |        |