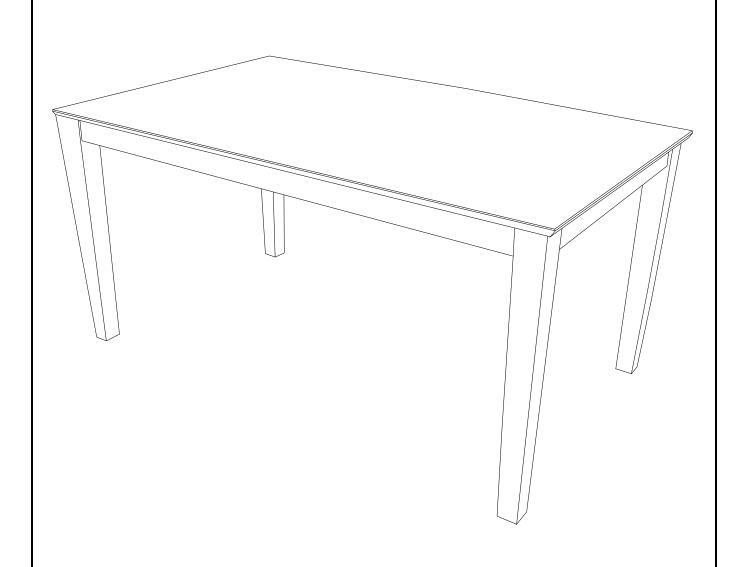

# ASSEMBLY INSTRUCTIONS SKU: CAT-S

175 Southbelt Industrial Dr Houston, TX 77047

Email: info@eastwestfurniture.net

Description : CAPRI RECTANGULAR DINING TABLE

Dimension : 36"Wx60"Dx29"1/4H

Cube Size : 62.3"x38.3"x4.5"

#### **PART LIST**

When unpacking, please be careful not to discard any parts with the packaging. Before continuing, please make sure you have the following parts:

| NO | Description | Qty | Sketch | NO | Description | Qty | Sketch |
|----|-------------|-----|--------|----|-------------|-----|--------|
| А  | Тор         | 1   |        | В  | Table Leg   | 4   | 0      |