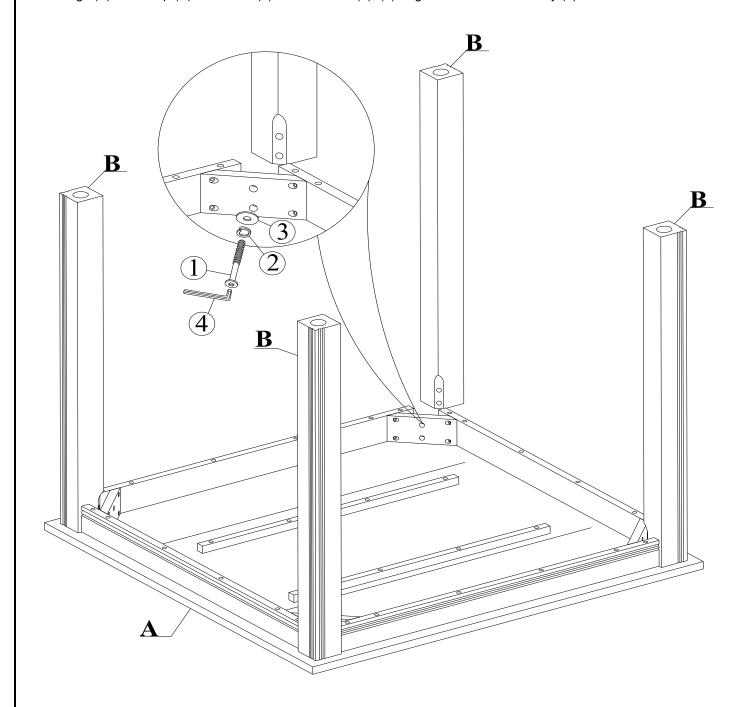

## STEP 1

Attach legs (B) to the top (A) with Bolts (1) and washers (2), (3). Tighten with the Allen Key (4).