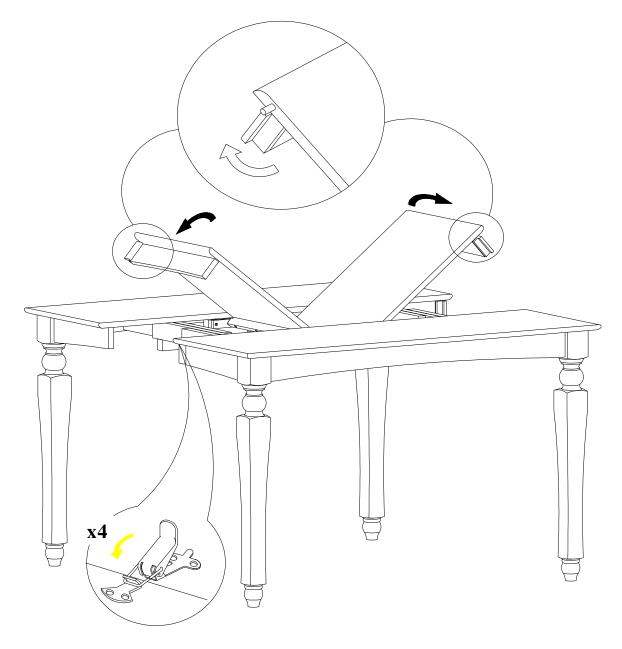

## STEP 3

Unfold the butterfly leaf with the apron at both ends straightened up as shown on the Step 3. Place flattened butterfly leaf at the center of the table. Then push two end pieces inward making sure all pins & holes aligned. Latch them together by the 4 latches underneath table top.