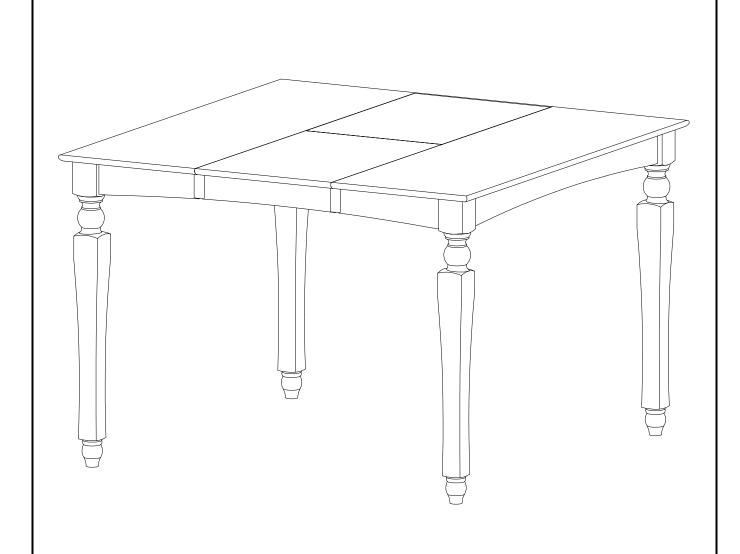

# ASSEMBLY INSTRUCTIONS SKU: CHT

175 Southbelt Industrial Dr Houston, TX 77047

Email: info@eastwestfurniture.net

: CHELSEA COUNTER HEIGHT TABLE 54" SQUARE WITH 18" BUTTERFLY LEAF

Dimension : 54"Wx36"/54"Dx36"H

Cube size : 56.2"x38"x6.4" NW : 83.6 LBS

(Top) GW: 92.4 LBS

Cube size: 36.7"x12.5"x4.1" NW: 19.8 LBS

(Legs) GW: 22 LBS

CHELSEA COUNTER HEIGHT TABLE 54" SQUARE WITH 18" BUTTERFLY LEAF