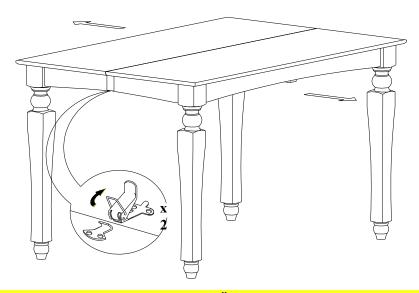

## STEP 2

Unlatch 2 end pieces of table top by the latches underneath table top. Pull the 2 ends of the table top apart

CHELSEA COUNTER HEIGHT TABLE 54" SQUARE WITH 18" BUTTERFLY LEAF