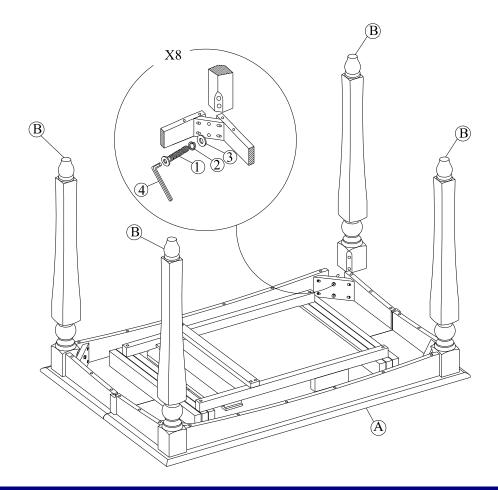

## STEP 1

Place legs (B) in position as shown below. Use bolts (1) and washers (2),(3) to attach legs, tighten with the Allen key (4).