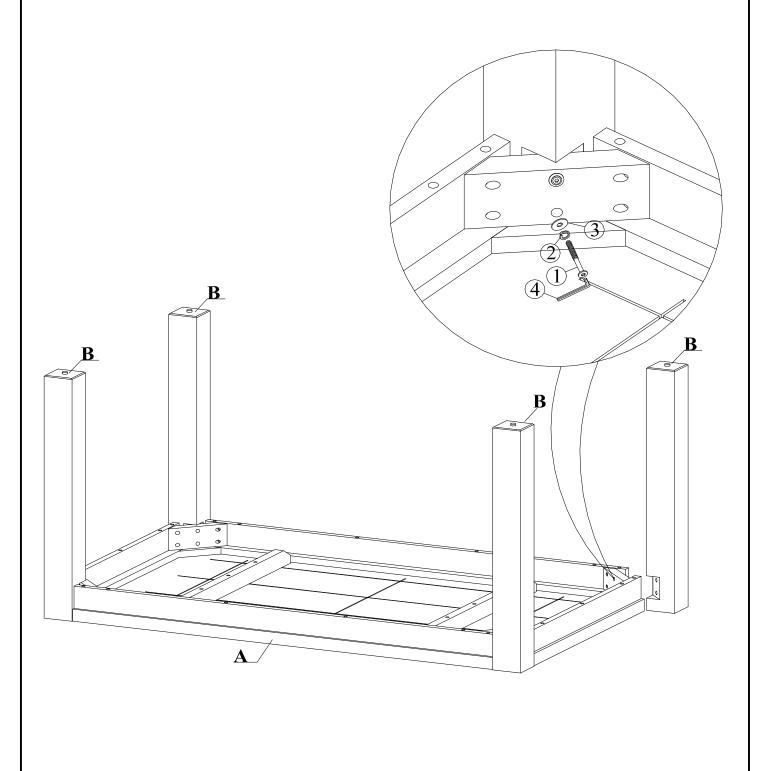

# STEP 1

Attach legs (B) to the top (A) with Bolts (1) and washers (2), (3). Tighten with the Allen Key (4).

Celina Rectangular 36x60 Dining Table